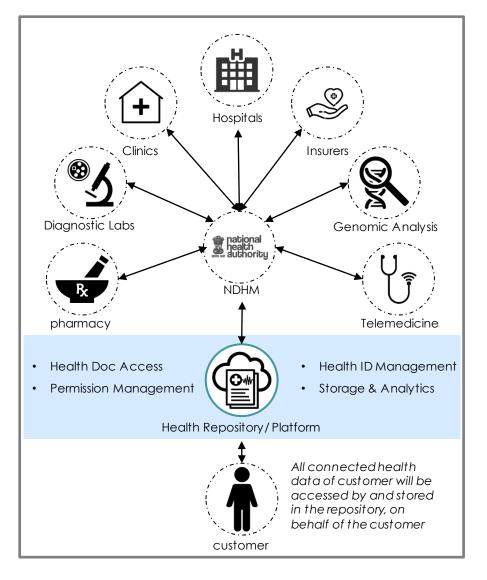

### Docprime: Digital Health locker integrated with NDHM (B2B service business only)

A single mobile window to access and store customer and family heath data

Health Locker represents and becomes customer's custodian for his/her health data

#### Complete consent framework

All data that are registered anywhere on customer ID by any node on NDHM network will be shared to Locker

Health Locker is a new license under the developing NDHM ecosystem