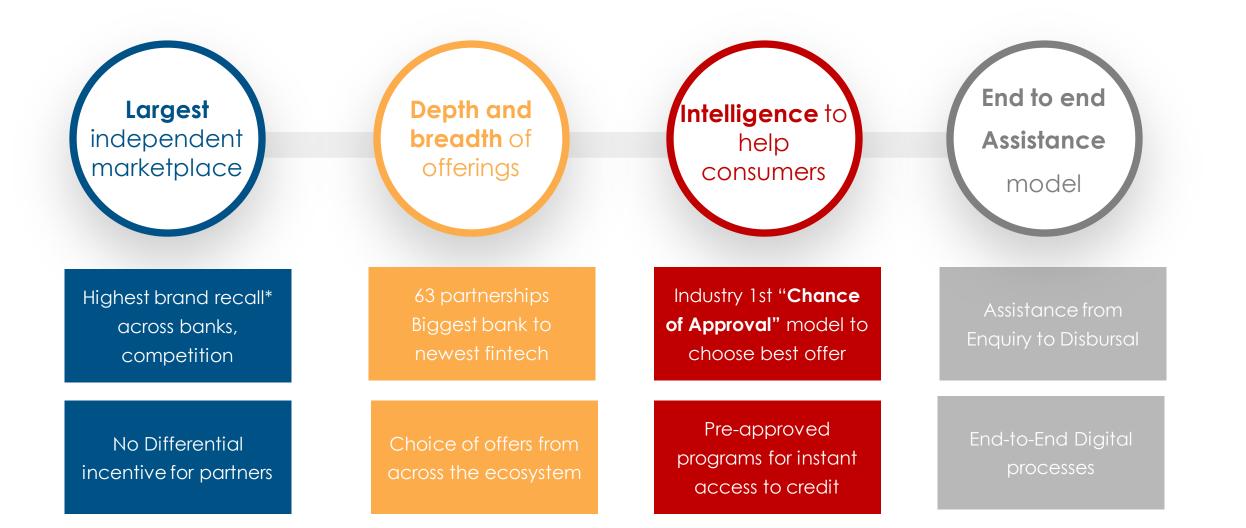

# Paisabazaar.com: Platform of Choice for India's Credit Needs

\* For Loans & Credit Score. As per Brand Track Study conducted by White canvas, May/Jun 2021