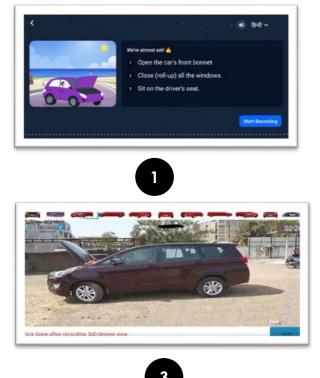

#### Self-inspection video process for motor insurance

- Converts manual process involving external surveyor into a simple self service flow
- Makes consumer experience of policy issuance (break in) and claims reporting hassle free
- Insurance companies benefit as they can issue policies faster, avoid fraud and settle claims smoothly
- Computer Vision technology can auto adjudicate using AI as per insurance company guidelines, refer tougher cases to manual underwriters

Stand at least 5ft from your car to get the best view while recording the video

Find my chassis number →

Don't use the camera zoom. Instead walk towards and take close up shots of any dents or scratches

\*Policybazaar is acting only as a facilitator and issuance of insurance coverage/claims settlement based on the video shared, shall be at the sole discretion of the Insure

> Demo video Start car inspection