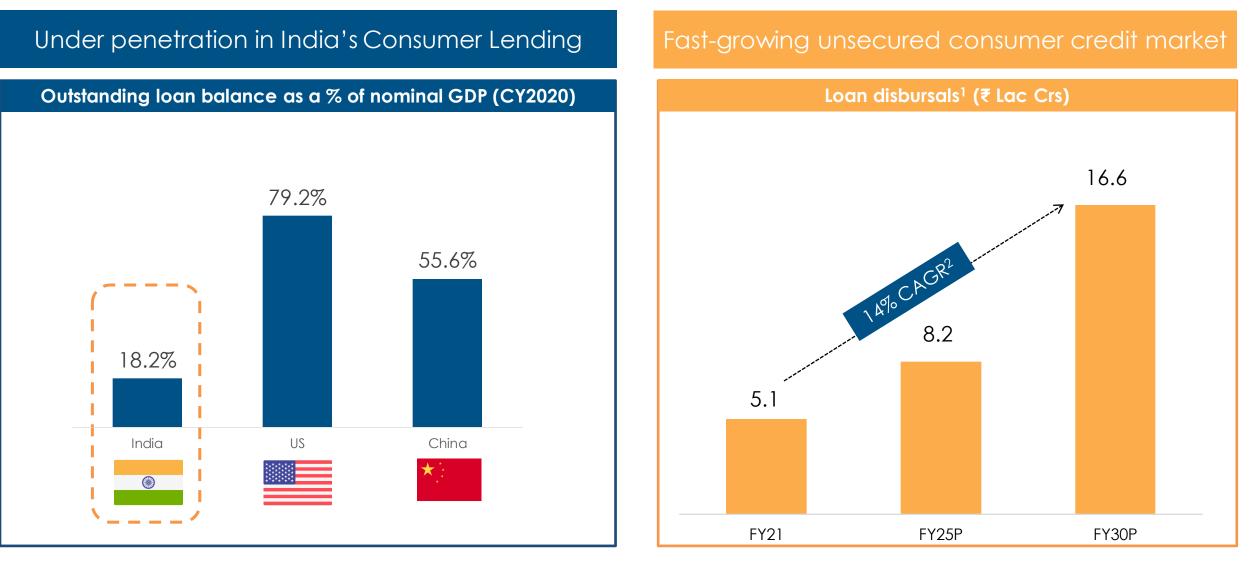

# India continues to have one of the lowest credit penetration

Credit Market expected to grow strongly

<sup>1</sup> Unsecured Loan Disbursals for FY21 as per CRIF Highmark 'How India lends' report
 <sup>2</sup> CAGR as per management estimates
 23

### 53.7% Market Share

(based on disbursals<sup>^</sup>)

\*Data for Jan-22 ^ Frost & Sulliv an analysis for FY21

~2.6 Cr Customers

have checked their Free Credit Score from the platform\*

Acquiring a customer every 3.9 Seconds