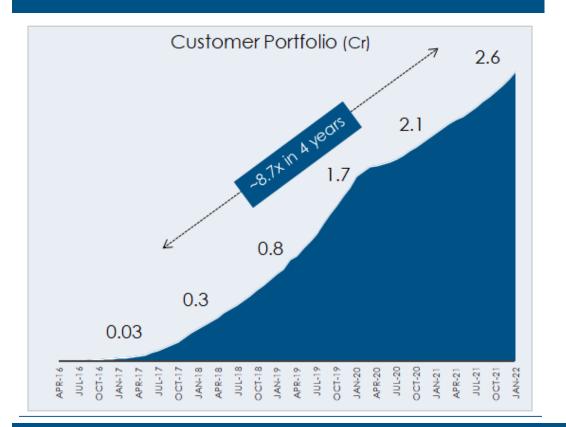

India continues to have one of the lowest credit penetration

Credit Market expected to grow strongly



<sup>1</sup> Unsecured Loan Disbursals for FY21 as per CRIF Highmark 'How India lends' report
 <sup>2</sup> CAGR as per management estimates
 23

Source: Frost & Sullivan Analysis

policybazaar paisabazaar m

# Paisabazaar.com: Platform of Choice for India's Credit Needs



\* For Loans & Credit Score. As per Brand Track Study conducted by White canvas, May/Jun 2021

# Economies of segmentation

policybazaar paisabazaar maisabazaar

### Products that cater to consumers from super prime going all the way to Credit challenged



# We are driving credit score awareness in the country Deep analytics driving product innovation & monetization

#### 2.6 Cr customers have become credit aware



#### Driving deep Segmentation to innovate, fill need gap



### Strong repeat customer behaviour: 71% of the disbursals from existing customers

# Neo-lending : Building a strong product suite to cover segment gaps



Focus to increase share of Neo-lending products

# Covid has accelerated digitization in lending

Digital platforms likely to become even more natural choice for consumers

### 1.5x conversion rates & instant disbursal leading to better customer experience



Initiatives like Account Aggregator, CKYC will further strengthen digitization

**Our Investments & New Initiatives** 



# **Our Investment Philosophy**



- > Strengthen the existing businesses (steer clear of unrelated new business lines)
  - > Scale
  - Higher Conversion rates
  - Enhanced Consumer Engagement
  -