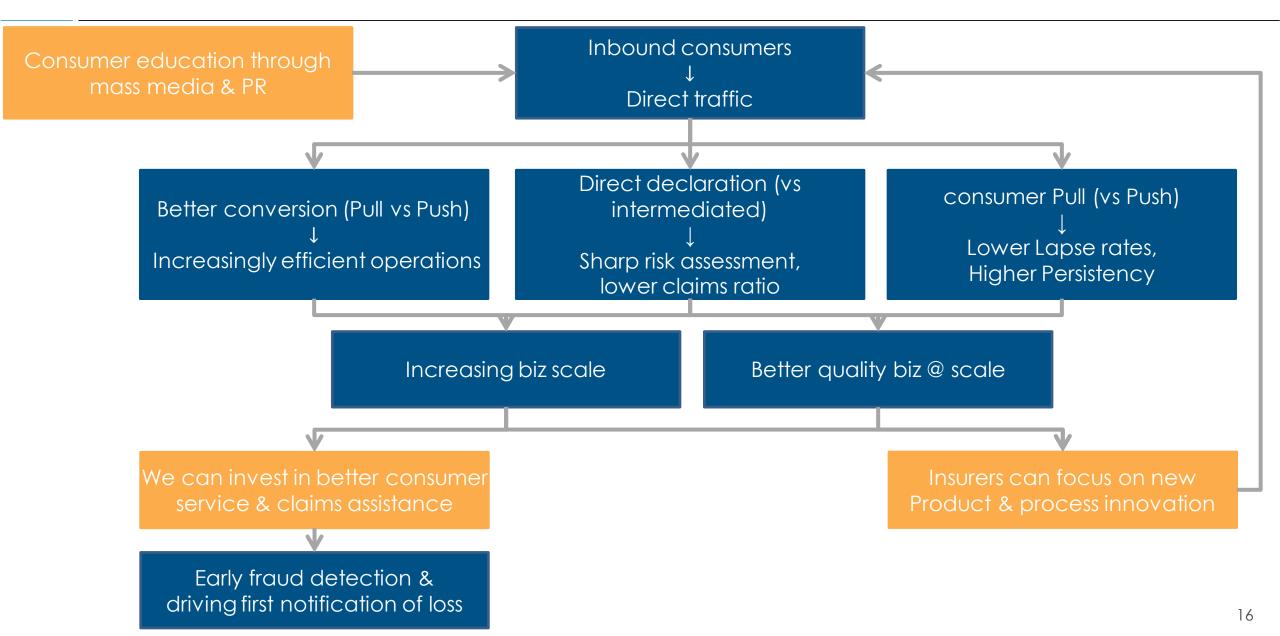

# Insurance & Credit Both Continue to Scale

Improving Efficiency & Customer Experience

- Consistent focus on consumer education to get inbound consumers
- Scale is key for a marketplace: we are at an annual run rate\* of insurance premium of over ₹ 8,100 Cr growing at 50%+ YoY; lending / disbursals are at an annual run rate \* of over ₹ 8,400 Cr
- Quality of business in terms of Claims ratios and Retention rates makes our business profitable for our partners
- Increasing efficiency of operations
  - > Operational efficiency in the existing business has more than doubled in 3 years
  - ➤ New insurance premium per sales employee<sup>#</sup> has increased to ₹1.1 Cr from ₹46 lacs in 2019
- ➤ ₹ c.210 Cr<sup>^</sup> ARR of renewal revenue which has 90% Margins this is a guarantor of profitability
- ➢ Focus on Consumer Delight
  - Consumer Service
  - Claims Assistance