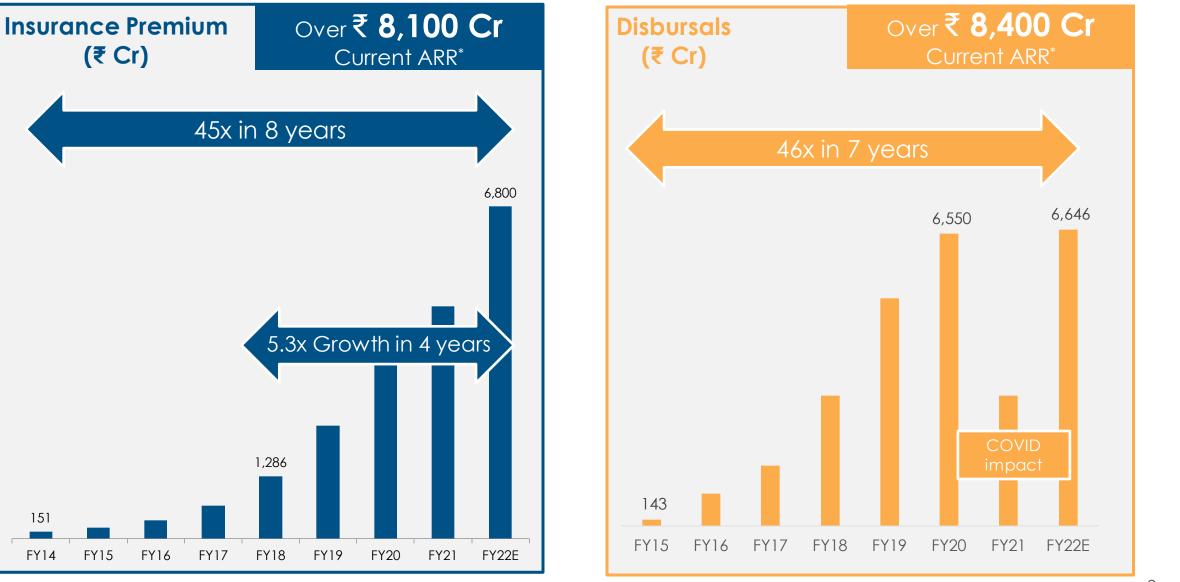

# Insurance Premium is 45x in 8 Years

Credit Disbursal is 46x in 7 Years

\*ARR for Jan22 and FY22E: Unaudited management estimates for PB Fintech

policybazaar paisabazaar m

# Insurance & Credit Both Continue to Scale

Improving Efficiency & Customer Experience

- Consistent focus on consumer education to get inbound consumers
- Scale is key for a marketplace: we are at an annual run rate\* of insurance premium of over ₹ 8,100 Cr growing at 50%+ YoY; lending / disbursals are at an annual run rate \* of over ₹ 8,400 Cr
- Quality of business in terms of Claims ratios and Retention rates makes our business profitable for our partners
- Increasing efficiency of operations
  - > Operational efficiency in the existing business has more than doubled in 3 years
  - ➤ New insurance premium per sales employee<sup>#</sup> has increased to ₹1.1 Cr from ₹46 lacs in 2019
- ➤ ₹ c.210 Cr<sup>^</sup> ARR of renewal revenue which has 90% Margins this is a guarantor of profitability
- ➢ Focus on Consumer Delight
  - Consumer Service
  - Claims Assistance