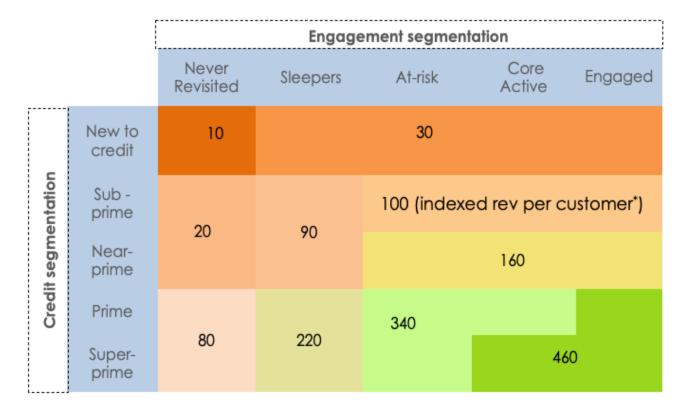

### Products that cater to consumers from super prime going all the way to Credit challenged

#### Driving deep Segmentation to innovate, fill need gap