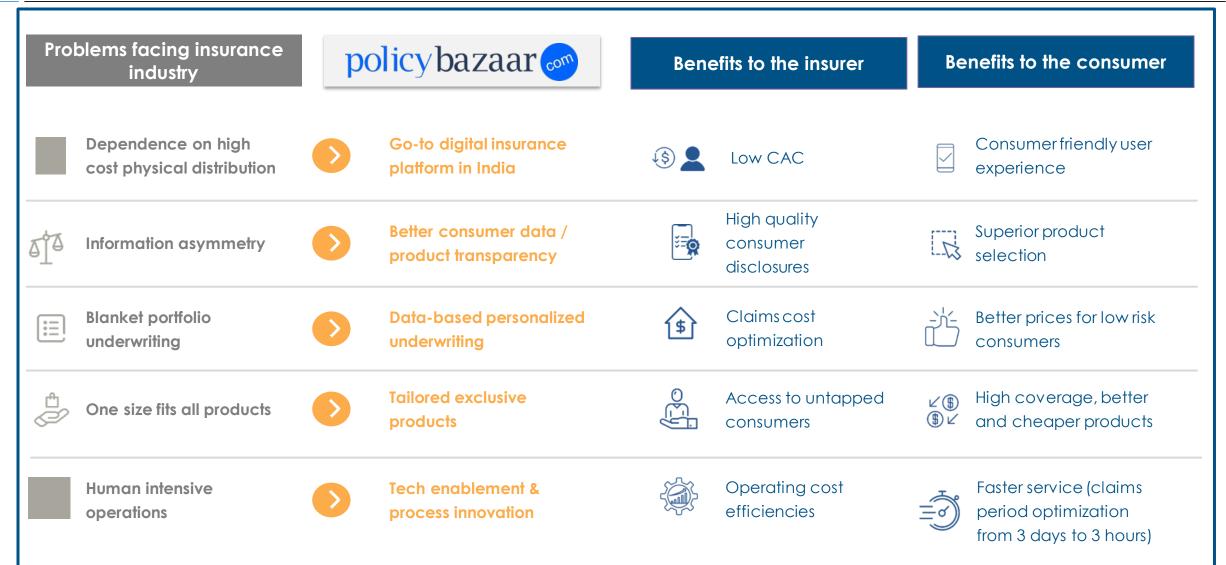

> **68%** Y-o-Y growth

**55%** Unassisted transactions Motor – Four wheeler

**99%** Unassisted transactions Motor – Two wheeler

> **48** Insurance Partners

Policybazaar is solving the structural problems facing the insurance landscape in India and benefiting all stakeholders in the ecosystem