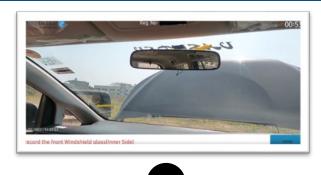

#### Self-inspection video process for motor insurance

- Converts manual process involving external surveyor into a simple self service flow
- Makes consumer experience of policy issuance (break in) and claims reporting hassle free
- Insurance companies benefit as they can issue policies faster, avoid fraud and settle claims smoothly
- Computer Vision technology can auto adjudicate using AI as per insurance company guidelines, refer tougher cases to manual underwriters

Stand at least 5ft from your car to get the best view while recording the video

Find my chassis number →

Don't use the camera zoom. Instead walk towards and take close up shots of any dents or scratches

\*Policybazaar is acting only as a facilitator and issuance of insurance coverage/claims settlement based on the video shared, shall be at the sole discretion of the Insure

> Demo video Start car inspection