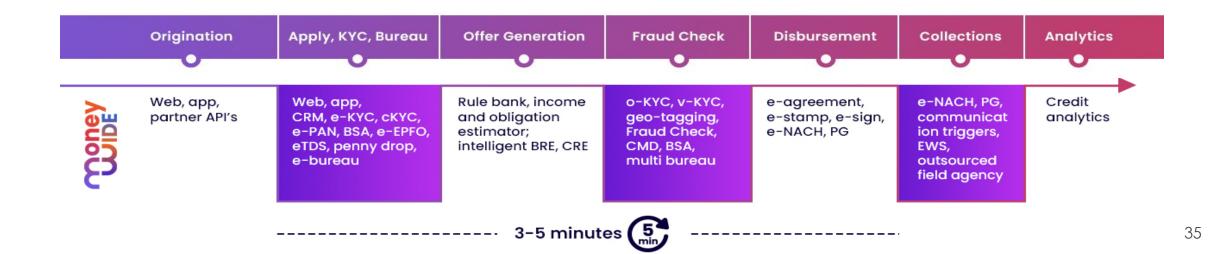

### MyLoanCare Ventures

- > MyLoanCare Ventures received NBFC licence from RBI in Sep 2021
- > PB has acquired 24.93% stake in Dec 2021
- > 100% digitally powered lending platform "MONEYWIDE" using analytics-based tech stack
- > Why is it relevant to us?
  - > It will assist Paisabazaar to fill segment and convenience gaps increasing conversion
  - > Will assist consumers on financing solutions