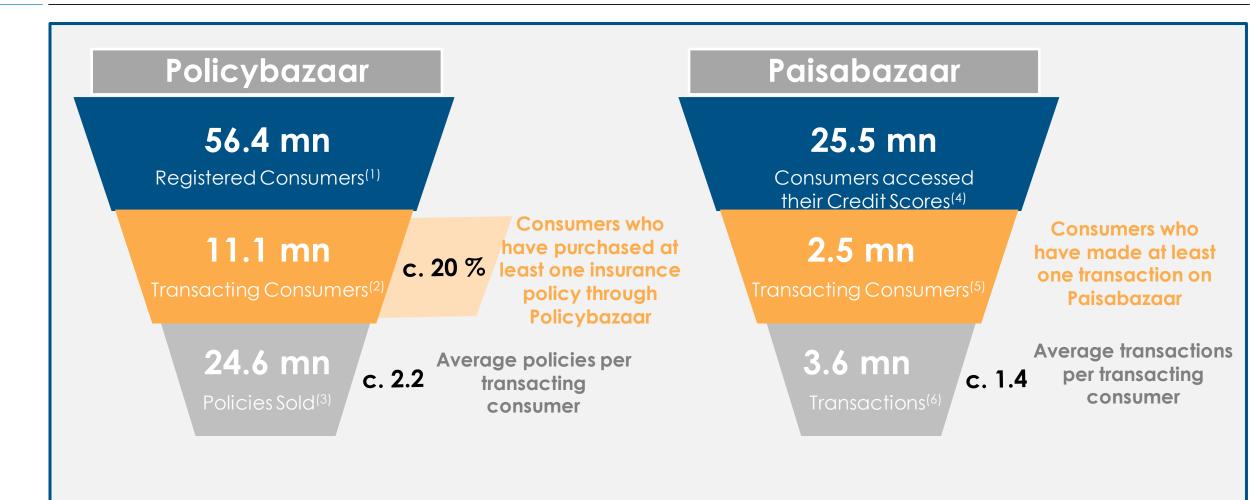

# Two leading consumer destinations

- 1. Consumers registered on Policybazaar platform as of December 31, 2021
- 2. Cumulative number of unique Consumers who bought at least one product on Policybazaar since its inception till December 31, 2021
- 3. Cumulative number of new life and non-life insurance policies sold and non-life insurance renewals on Policybazaar since its inception till December 31, 2021
- 4. Consumers who accessed their credit scores through Paisabazaar
- 5. Cumulative number of unique Consumers who made at least one transaction on Paisabazaar since its inception till December 31, 2021
- 6. Cumulative number of transactions made on Paisabazaar since its inception till December 31, 2021