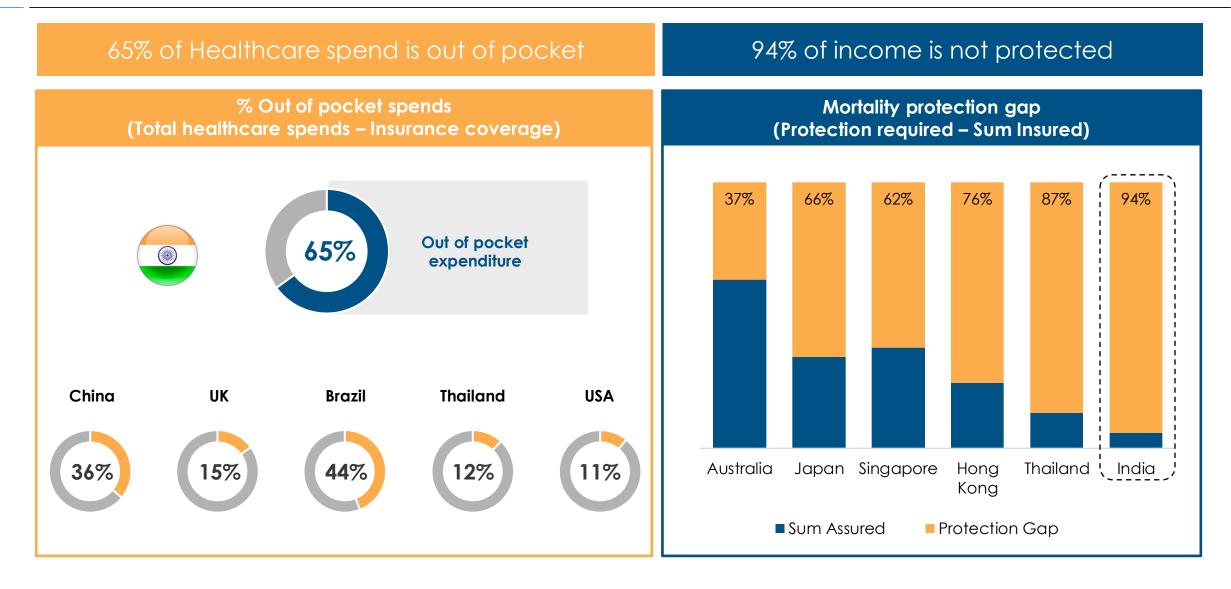

# India continues to have one of the widest protection gaps; Health & Term Insurance is needed