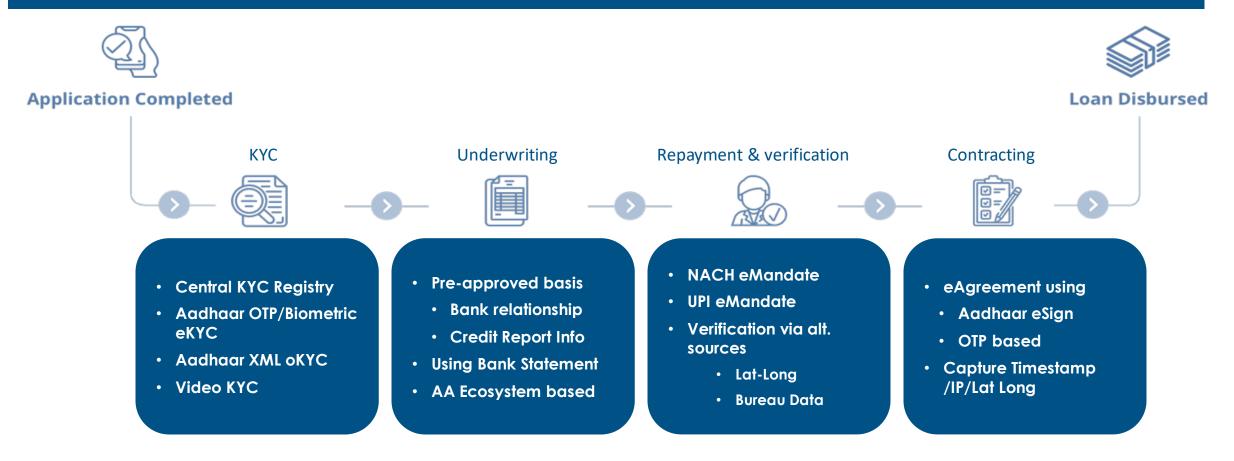

### 1.5x conversion rates & instant disbursal leading to better customer experience

Initiatives like Account Aggregator, CKYC will further strengthen digitization

**Our Investments & New Initiatives** 