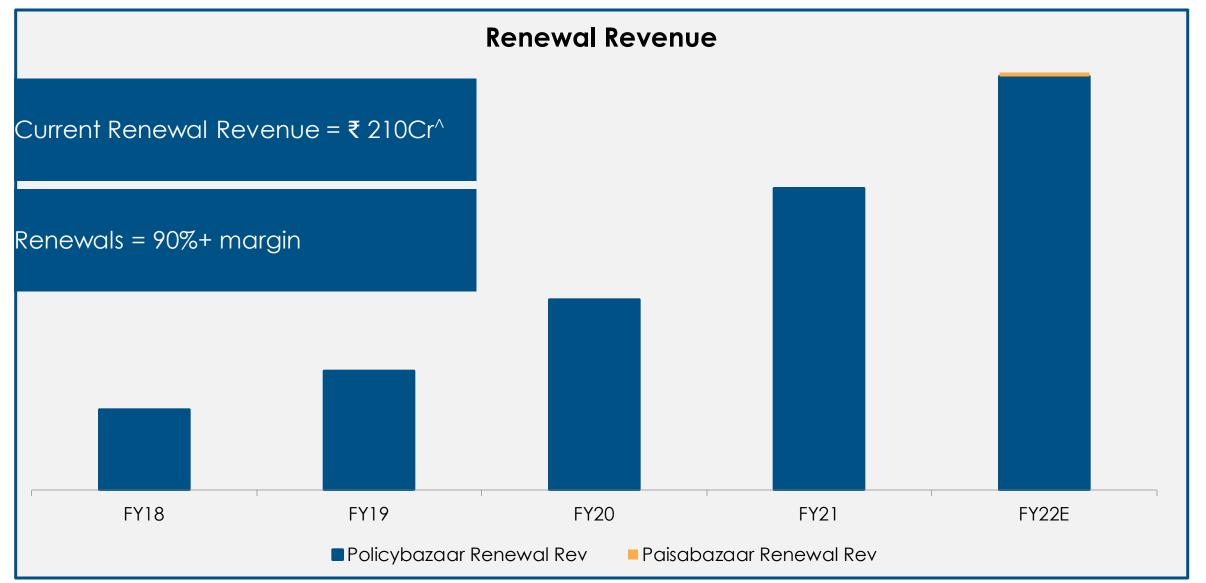

# Renewal revenue at an annualized run rate of ₹210 Cr

# Insurance & Credit Both Continue to Scale

Improving Efficiency & Customer Experience

- Consistent focus on consumer education to get inbound consumers
- Scale is key for a marketplace: we are at an annual run rate\* of insurance premium of over ₹ 8,100 Cr growing at 50%+ YoY; lending / disbursals are at an annual run rate \* of over ₹ 8,400 Cr
- Quality of business in terms of Claims ratios and Retention rates makes our business profitable for our partners
- Increasing efficiency of operations
  - > Operational efficiency in the existing business has more than doubled in 3 years
  - ➤ New insurance premium per sales employee<sup>#</sup> has increased to ₹1.1 Cr from ₹46 lacs in 2019
- ➤ ₹ c.210 Cr<sup>^</sup> ARR of renewal revenue which has 90% Margins this is a guarantor of profitability
- ➢ Focus on Consumer Delight
  - Consumer Service
  - Claims Assistance