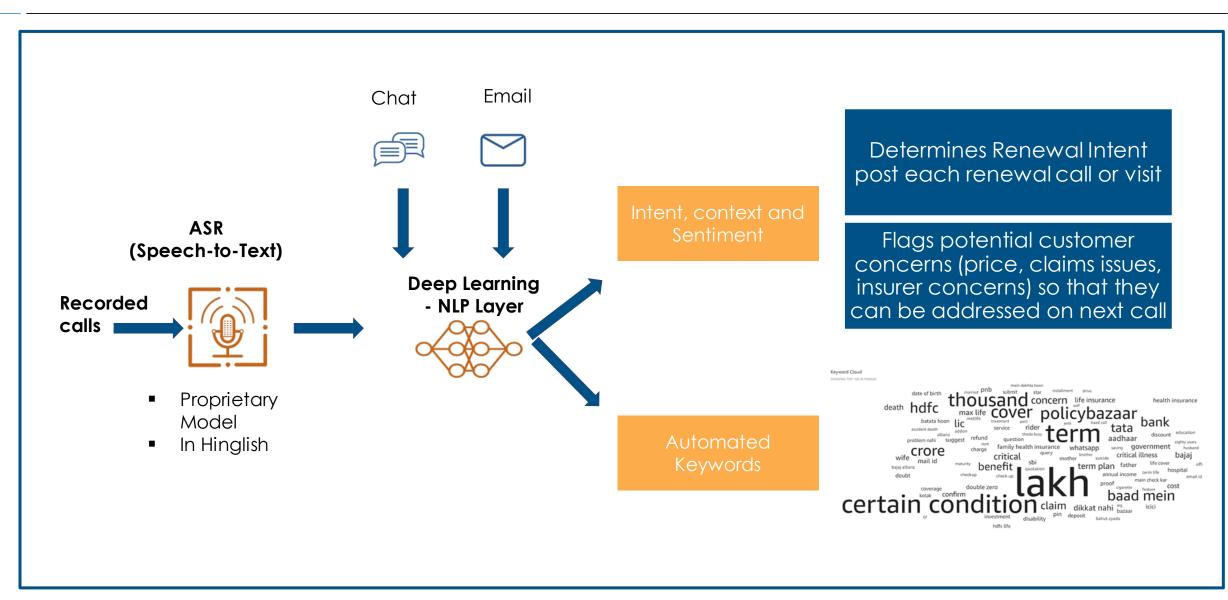

### Leveraging Data and Technology: Automated Speech Recognition (ASR) Health Insurance Renewal Intent & Consumer Word Cloud Generation