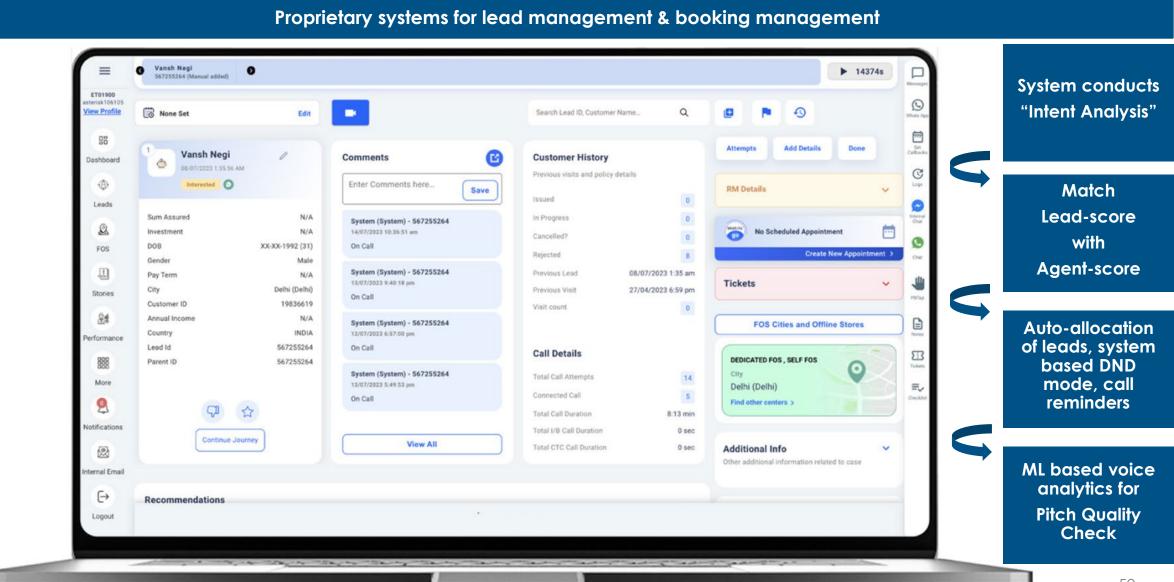

# Technology solutions to Empower employees CRM systems

paisabazaar

policy bazaar on

# Technology solutions to Empower employees CRM systems

policybazaar opaisabazaar opaisabazaar

# **Technology solutions to Empower employees**

 Includes our home-grown integrated telephony system(PBDialer)

- The Named Entity Recognition (NER) model identifies key phrases and interest indicators from conversations
- Generates more than 1,500 kinds of reports on a daily basis