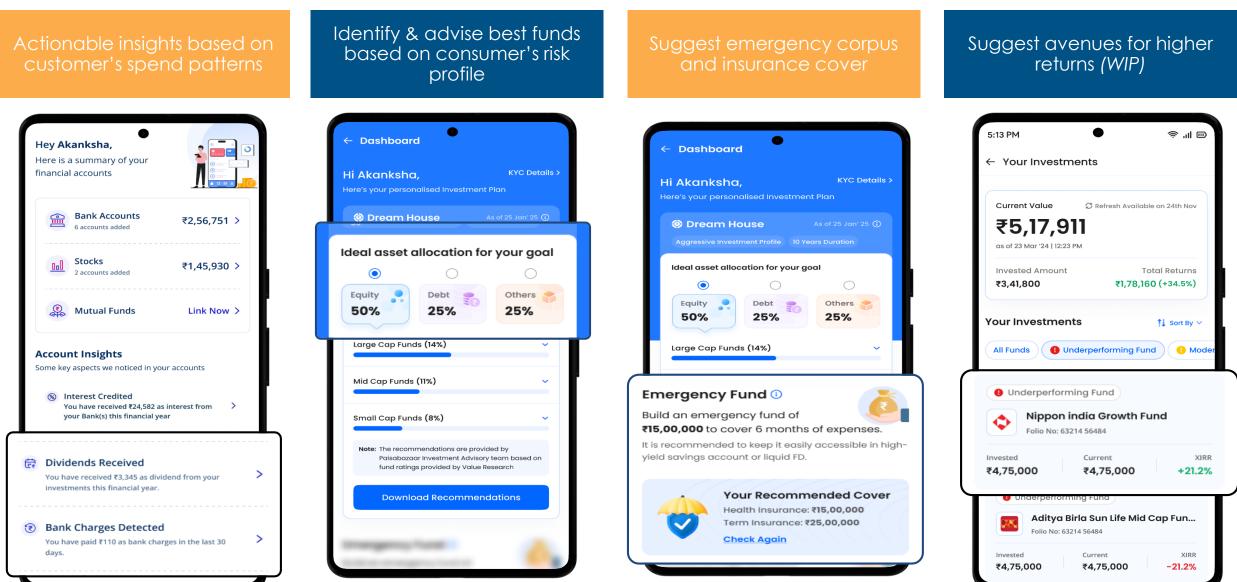

# Credit Score Platform

Helping consumers get actionable insights to manage & improve score

policybazaar paisabazaar pb **Building PBmoney, a Personal Financial Management tool with** high-engagement for existing consumers; beta launch done in Q3

#### Strong Industry-first consumer proposition

- **Connect** all accounts in one place  $\geq$ 
  - Bank accounts ٠
  - Investments MF & Stocks ٠
  - GST ٠
  - Insurance ٠
- Track & manage income & expenses  $\geq$
- Take better financial decisions  $\geq$ 
  - Our RIA license to help give right advise ٠
  - Advice across investments, insurance & ٠ banking

KYC Details >

Others

25%

Get via 🕓

PBmoney: Comprehensive finanical advice to help consumers manage personal finance better