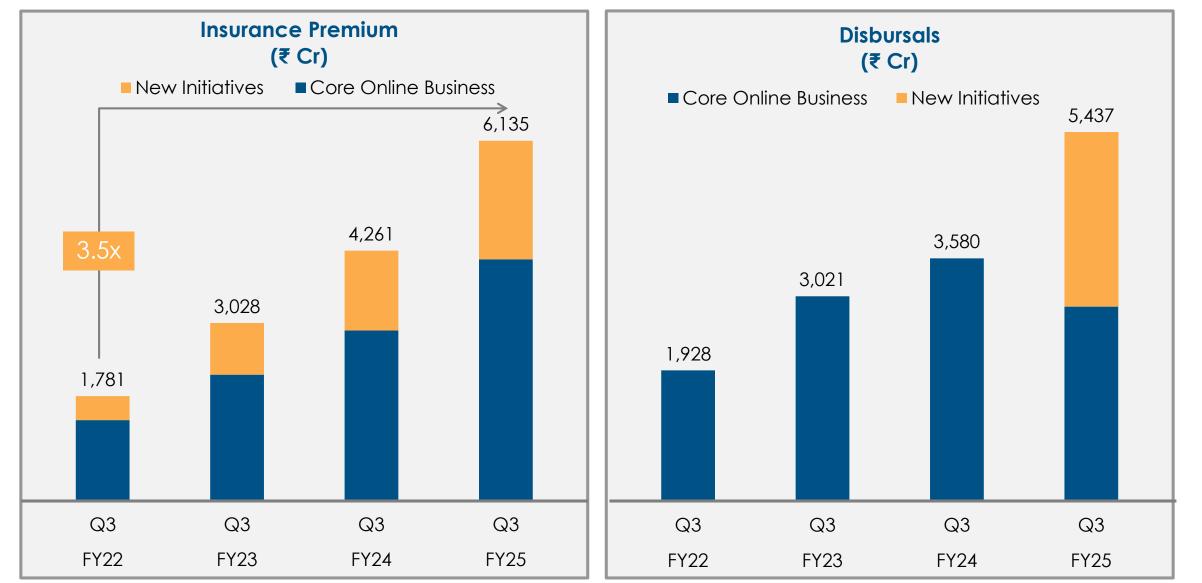

### **PB** Partners

Enablement platform for about 270k partners to help them manage insurance sales using technology

policybazaar \infty paisabazaar 🔗

Total Insurance Premium is at ₹6,135 Cr, a growth of 44% YoY Lending Disbursal is at ₹5,437 Cr, a growth of 52% YoY

Core online Insurance New Premium grew 44% YoY Health & Life Insurance New Premium grew 47% YoY

Revenue grew 48% YoY to ₹1,292 Cr

PAT grew 92% YoY to ₹72 Cr

Cash increased to ₹5,473 Cr, adding about ₹211 Cr in this FY

### 44% premium growth, Revenue growth at 48%, Improved margins

| Q3 FY24                                 |       |                            | Q3 FY25            |       |                            | ΥοΥ                |       |                            |                    |
|-----------------------------------------|-------|----------------------------|--------------------|-------|----------------------------|--------------------|-------|----------------------------|--------------------|
| ₹ Crores                                | Total | Core<br>Online<br>Business | New<br>Initiatives | Total | Core<br>Online<br>Business | New<br>Initiatives | Total | Core<br>Online<br>Business | New<br>Initiatives |
| Premium                                 | 4,261 | 2,901                      | 1,361              | 6,135 | 4,113                      | 2,022              | 44%   | 42%                        | 49%                |
| Revenue                                 | 071   | 593                        | 278                | 1 000 | 771                        | 501                | 48%   | 30%                        | 0.707              |
| Insurance Credit                        | 871   | 448 145                    | 270                | 1,292 | 651 119                    | 521                |       | 45% (18)%                  | 87%                |
| Contribution<br>(non-GAAP) <sup>#</sup> | 259   | 259                        | 0                  | 330   | 315                        | 15                 | 27%   | 21%                        |                    |
| Contribution %                          | 30%   | 44%                        | 0%                 | 26%   | 41%                        | 3%                 |       |                            |                    |
| Adjusted EBITDA<br>(non-GAAP)           | 39    | 76                         | (37)               | 79    | 114                        | (35)               | 102%  | 50%                        | -5%                |
| Adj EBITDA %                            | 4%    | 13%                        | (13)%              | 6%    | 15%                        | (7)%               |       |                            |                    |

### Insurance Premium grew 3.5x in 3 years

Slowdown in unsecured credit continues, secured credit grows rapidly