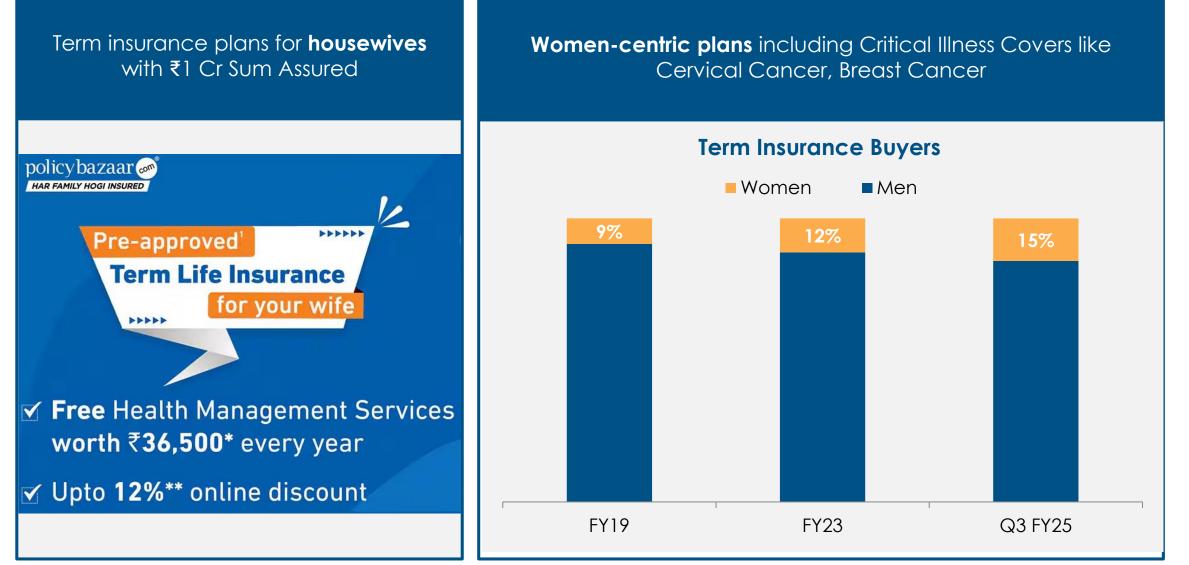

**HNI Plans with** High Sum Assured upto ₹20 Cr Get ₹5 Crore **Term Life Insurance** Starting from **₹1,443/month**<sup>+</sup> 

New-age products for all consumers: Women

policybazaar 🧼 paisabazaar 🥢

Term insurance