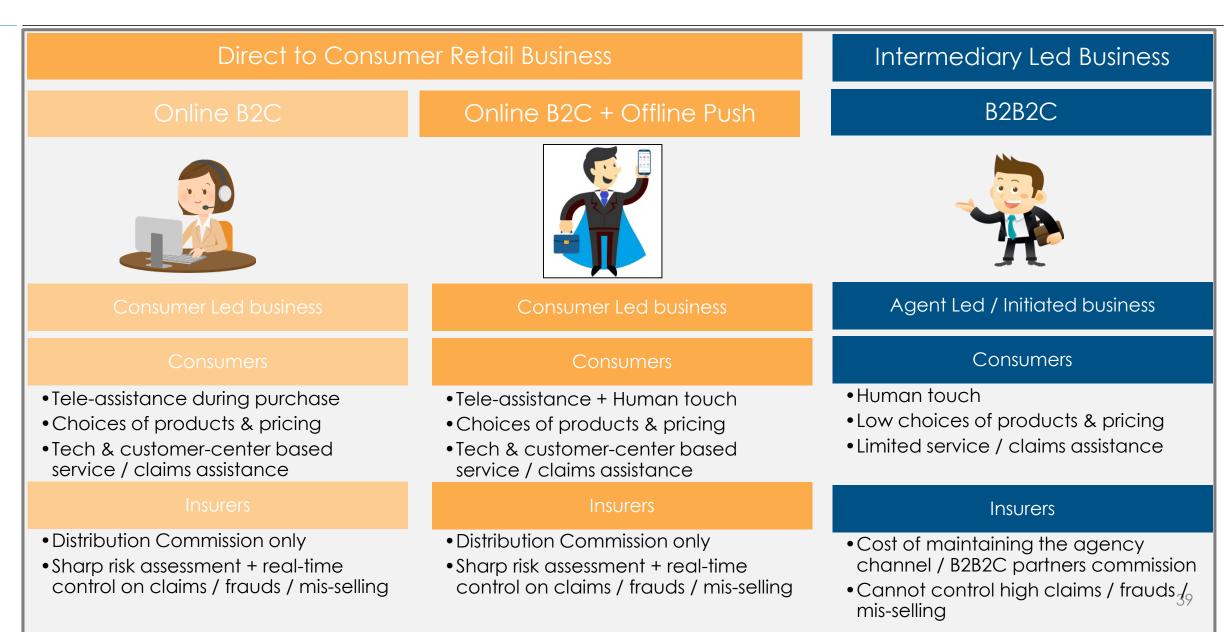

# **Evolution of Insurance Distribution Channels**

policybazaar

paisabazaar

# India's Insurtech Ecosystem

| Categories                             | B2C                                                                                                      | B2E                                                                         | B2B                                                                            |                                                                |
|----------------------------------------|----------------------------------------------------------------------------------------------------------|-----------------------------------------------------------------------------|--------------------------------------------------------------------------------|----------------------------------------------------------------|
| Sub-category                           | B2C Broker                                                                                               | PoSP agents & consolidators                                                 | Embedded Insurance                                                             | Group Insurance                                                |
| Description                            | Platform aggregating<br>& selling insurance<br>from multiple insurers<br>directly online to<br>customers | Insurtech selling<br>insurance through<br>partner PoS agents or<br>agencies | Insurtech selling<br>insurance embedded<br>with a purchased<br>good or service | Insurtech selling group<br>insurance products to<br>businesses |
| Lead<br>Generation                     | Retain customer leads<br>on own platform                                                                 | Leads managed by partner agents                                             | Leads generated by seller partners                                             | Not Applicable                                                 |
| End-to-end<br>Insurance journey        | Proactive conversion<br>using call center /<br>physical support                                          | Conversion using agents<br>/agencies                                        | Conversion through seller partners                                             | Proactive conversion<br>using salesforce                       |
| Policy support<br>(servicing & claims) | App based claims<br>assistance & VAS,<br>special support teams                                           | Call centers for limited claims assistance                                  | App based claims<br>assistance & VAS                                           | App based claims<br>assistance & VAS                           |
| PB Fintech<br>Brands                   | policy bazaar 🔊                                                                                          |                                                                             |                                                                                | policy bazaar<br>Business                                      |