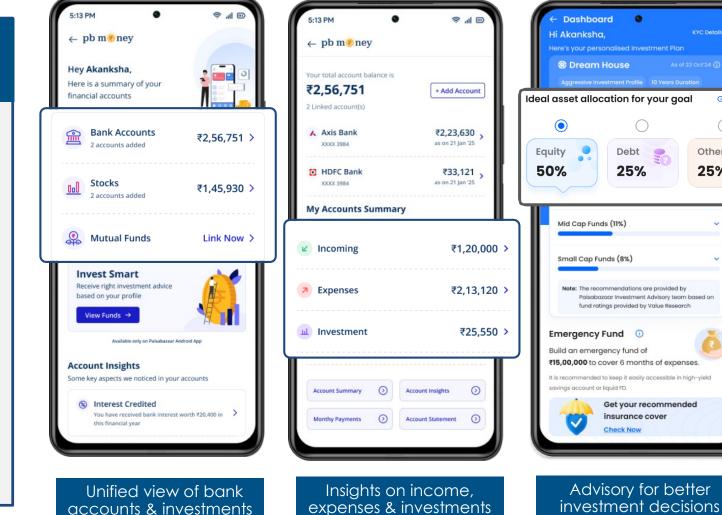

# Credit Score Platform

Helping consumers get actionable insights to manage & improve score

policybazaar paisabazaar pb **Building PBmoney, a Personal Financial Management tool with** high-engagement for existing consumers; beta launch done in Q3

#### Strong Industry-first consumer proposition

- **Connect** all accounts in one place  $\geq$ 
  - Bank accounts ٠
  - Investments MF & Stocks ٠
  - GST ٠
  - Insurance ٠
- Track & manage income & expenses  $\geq$
- Take better financial decisions  $\geq$ 
  - Our RIA license to help give right advise ٠
  - Advice across investments, insurance & ٠ banking

KYC Details >

Others

25%

Get via 🕓

PBmoney: Comprehensive finanical advice to help consumers manage personal finance better