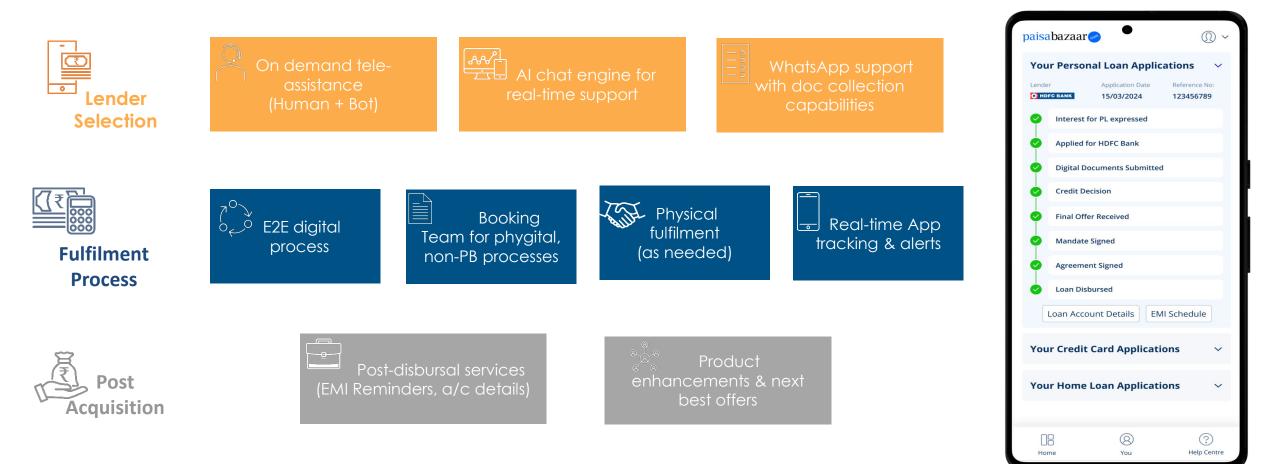

#### Omni-channel experience for highest process efficiency, E2E experience for consumers