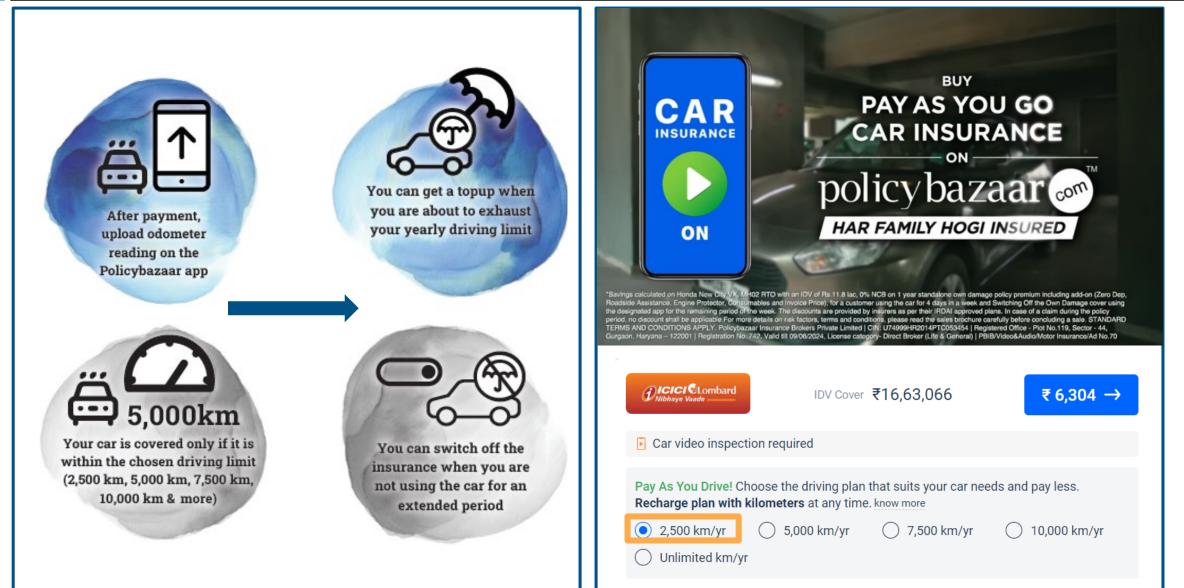

### Usage based plans: Pay-As-You-Drive

**Consumer Connect: Tools & Reminders** 

policy bazaar 🚳

paisabazaar