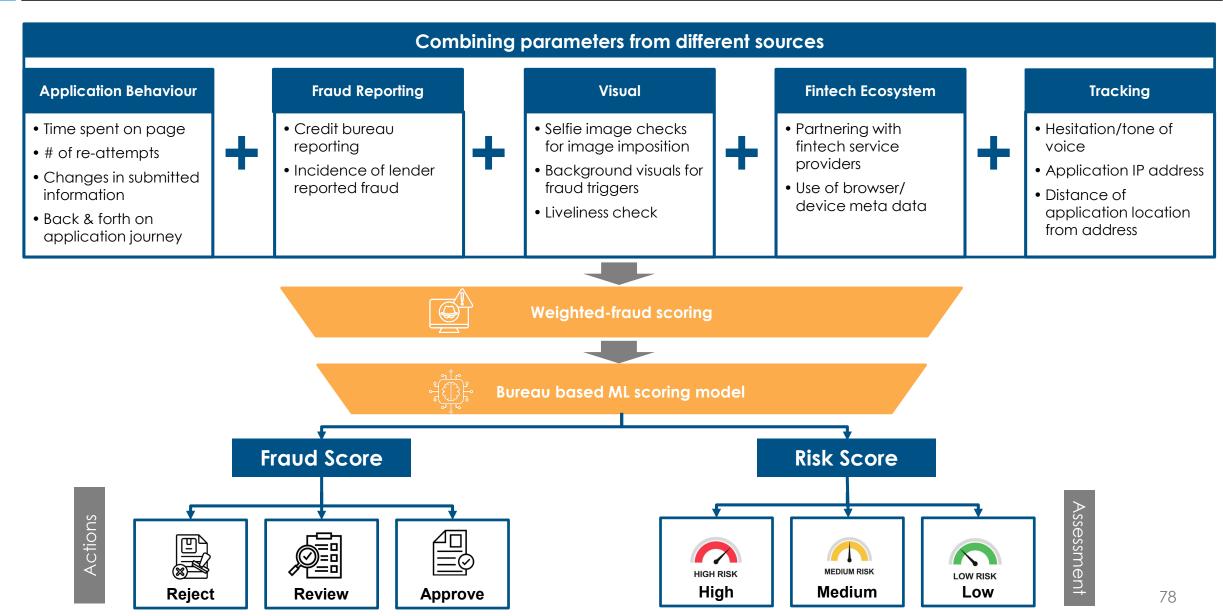

# Responsible lending: Collaborating with ecosystem to detect fraud early, manage risk

### policybazaar paisabazaar Responsible lending: Aim to be the platform for fraud-avoidance & sustainable risk

policy bazaar \infty paisabazaar 🔗

## **Responsible lending: Al-driven model for compliance monitoring**