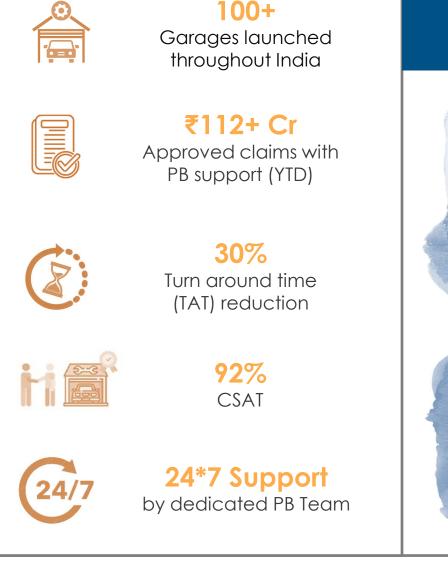

# Claims Assistance: Assured Delivery Program

On-ground assistance at the time of claims (Motor Insurance)

Customer Satisfaction Score (CSAT) of 92% reflected in testimonials received on email/social media