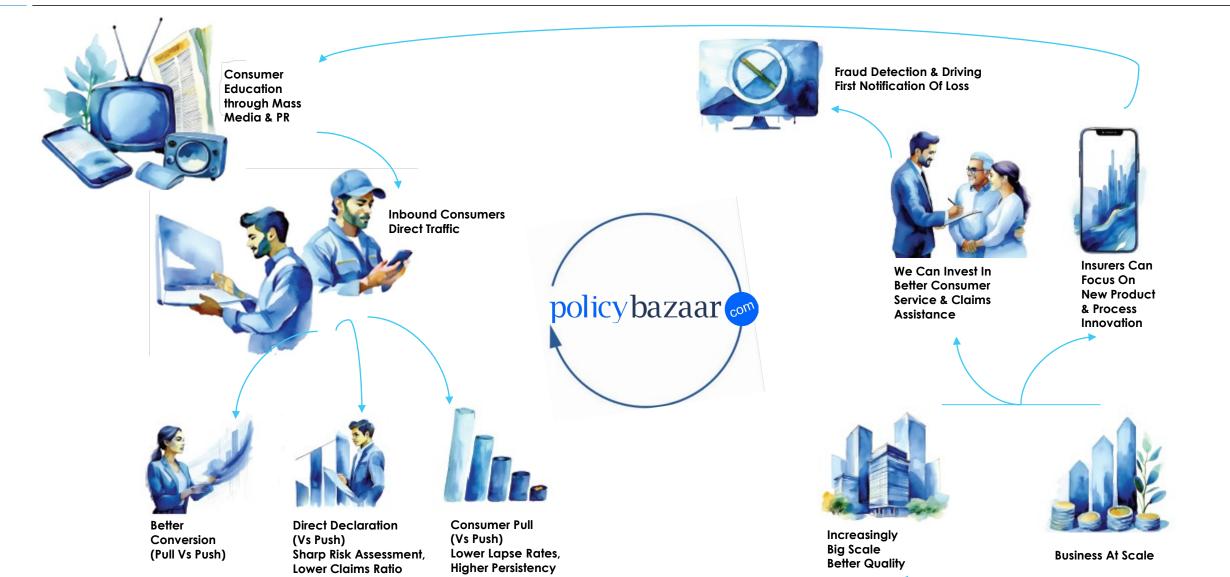

### Solving insurance challenges

policybazaar paisabazaar paisabazaar

|                                                                  | What are we solving ?<br>Human Intensive Operations | How do v<br>Tech-Enabled Processes                                 | ve do it ?<br>Data-Backed Innovation             |
|------------------------------------------------------------------|-----------------------------------------------------|--------------------------------------------------------------------|--------------------------------------------------|
|                                                                  | Dependence On High Cost<br>Physical Distribution    | Digital Distribution                                               | Sharp Risk Assessment                            |
|                                                                  | Information Asymmetry                               | Product & Process<br>Transparency For Consumers                    | Risk Transparency For<br>Insurer Partners        |
| \$4 \$4 \$4 \$4<br>\$4 \$4 \$4<br>\$4 \$4 \$4<br>\$4 \$4 \$4 \$4 | Blanket Portfolio Underwriting                      | S1 S4 S2 S8<br>S S7 S3 S2<br>Data-Based Customised<br>Underwriting | Digitised & Personalised<br>Claims Experience 22 |

### **PB** Advantage for insurance partners

Leverage data and technology to create best in class products and experiences

| High quality<br>customer disclosures   | <ul> <li>Data disclosure directly from the customer - bypassing agent channel which is prone to fraud</li> <li>Tech based document verification</li> </ul>                                                                                                                                                                                                                      |
|----------------------------------------|---------------------------------------------------------------------------------------------------------------------------------------------------------------------------------------------------------------------------------------------------------------------------------------------------------------------------------------------------------------------------------|
| Extensive historical<br>data           | <ul> <li>16 years digital vintage: Rich data on customers &amp; claims variables</li> <li>19.4mn transacting customers since inception</li> </ul>                                                                                                                                                                                                                               |
| Enhanced scoring<br>using digital data | <ul> <li>Intricate data collected by PB which is unavailable in an offline environment</li> <li>Risk pricing simulation: Use of <b>digital variables exclusive to PB</b> in addition to traditional variables; niche/customized product conceptualization</li> <li><b>Risk scores</b> calculated for <b>fraud</b> and shared with insurers at the time of case login</li> </ul> |
| Rich insights from voice analytics     | <ul> <li>100% of calls converted to text &amp; analysed for behavioural insights, thus sharp risk assessment for insurers</li> <li>Reducing false positives through customer conversation tone analytics</li> </ul>                                                                                                                                                             |