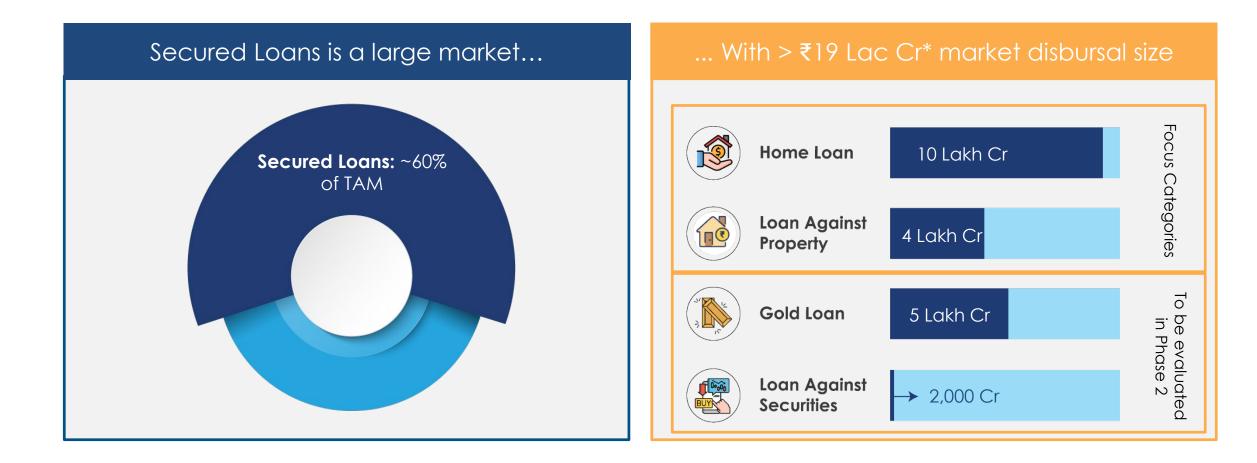

# Strengthening focus on the large secured credit market...

### Insurance Premium grew 3.5x in 3 years

Slowdown in unsecured credit continues, secured credit grows rapidly