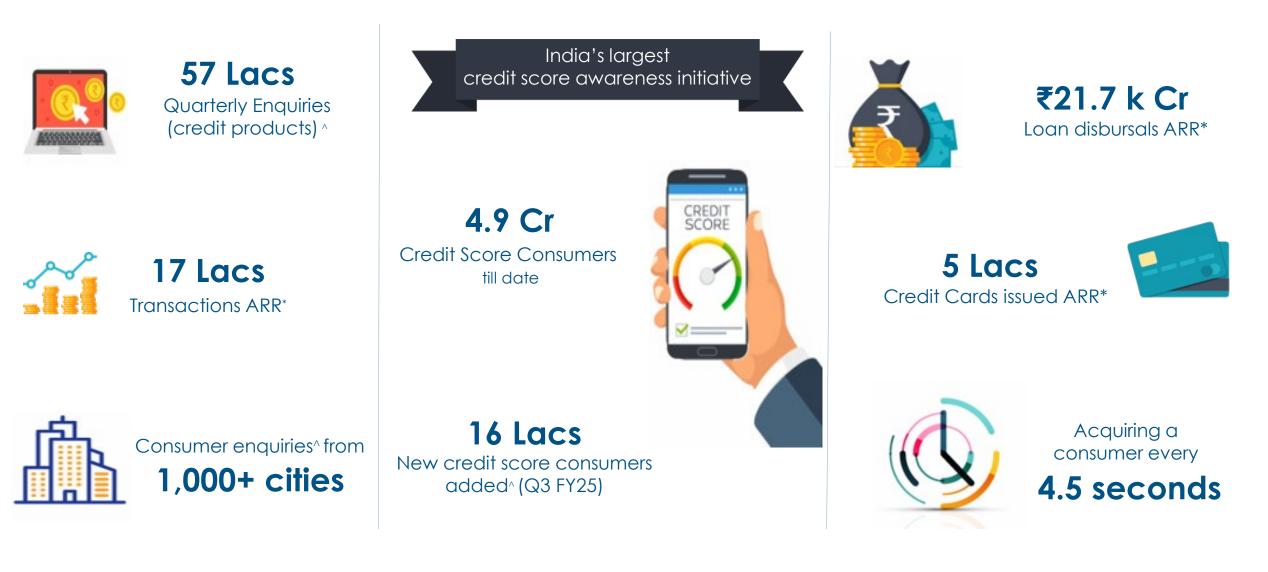

### Continue to focus on serving credit needs of varied segments

- Paisabazaar enables access to credit for India's diverse consumer segments, through transparency, wide choice, independent (unbiased) & right advice
- > We are currently at a loan disbursal ARR<sup>^</sup> of ₹ 21.7k Cr and card issuance ARR<sup>^</sup> of about 5 Lacs
- A key focus area is to scale our secured credit business, by building strong distribution and fulfilment capabilities along with wider and deeper partnerships.
- About 4.9 Cr consumers across India have accessed their free credit score on our platform till date, representing over 16% <sup>#\*</sup> of India's active credit score consumers
- 70%+ disbursals from the Paisabazaar platform are to existing customers<sup>\$\*</sup>, demonstrating strong customer trust, leading to repeat behavior
- Our trail revenue is now more than 16% of total revenue, primarily driven by our co-created strategy, helping strengthen the robustness of the business
- > Beta launch of PBmoney done in Q3, a Personal Finance Management tool built on AA ecosystem
- > Collaborating with partners to drive fraud-avoidance & sustainable risk and help build an ecosystem of 'Responsible Lending'

Management estimates

<sup>^</sup> ARR of Q3FY25

<sup>#</sup> Consumers having at least 1 active trade line; 12-month average

<sup>\$</sup> Customers who ever accessed credit score from Paisabazaar (excl.PB Connect), Management estimates