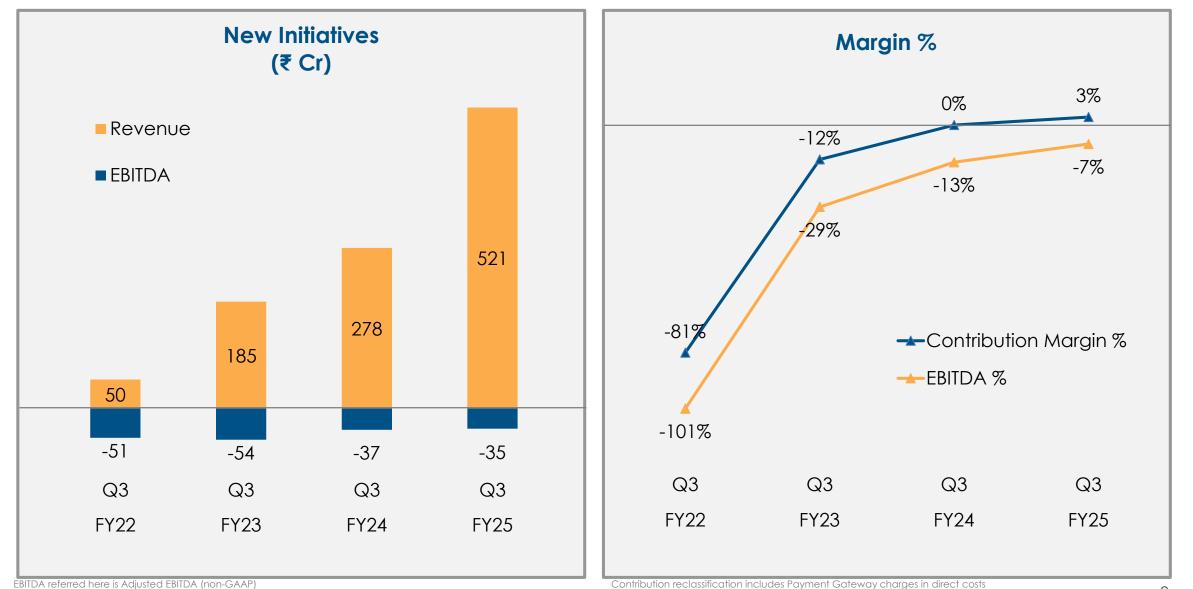

### 44% premium growth, Revenue growth at 48%, Improved margins

| Q3 FY24                                 |       |                            | Q3 FY25            |       |                            | ΥοΥ                |       |                            |                    |
|-----------------------------------------|-------|----------------------------|--------------------|-------|----------------------------|--------------------|-------|----------------------------|--------------------|
| ₹ Crores                                | Total | Core<br>Online<br>Business | New<br>Initiatives | Total | Core<br>Online<br>Business | New<br>Initiatives | Total | Core<br>Online<br>Business | New<br>Initiatives |
| Premium                                 | 4,261 | 2,901                      | 1,361              | 6,135 | 4,113                      | 2,022              | 44%   | 42%                        | 49%                |
| Revenue                                 | 071   | 593                        | 278                | 1 000 | 771                        | 501                | 48%   | 30%                        | 0.707              |
| Insurance Credit                        | 871   | 448 145                    | 270                | 1,292 | 651 119                    | 521                |       | 45% (18)%                  | 87%                |
| Contribution<br>(non-GAAP) <sup>#</sup> | 259   | 259                        | 0                  | 330   | 315                        | 15                 | 27%   | 21%                        |                    |
| Contribution %                          | 30%   | 44%                        | 0%                 | 26%   | 41%                        | 3%                 |       |                            |                    |
| Adjusted EBITDA<br>(non-GAAP)           | 39    | 76                         | (37)               | 79    | 114                        | (35)               | 102%  | 50%                        | -5%                |
| Adj EBITDA %                            | 4%    | 13%                        | (13)%              | 6%    | 15%                        | (7)%               |       |                            |                    |

Core Online Businesses include Policybazaar & Paisabazaar

New Initiatives include PB Partners, PB for Business, PB UAE & PB Connect

PB connect was a secured credit distribution pilot pilot started in Q2 FY25 which generated ₹7 Cr revenue with a net investment of ₹3Cr, and was included in the core credit business. With the increased scale, it is now classified under New Initiatives

### Market leaders with improving efficiency

Contribution reclassification includes Payment Gateway charges in direct co Online brand acquisition spend is included as a part of fixed costs