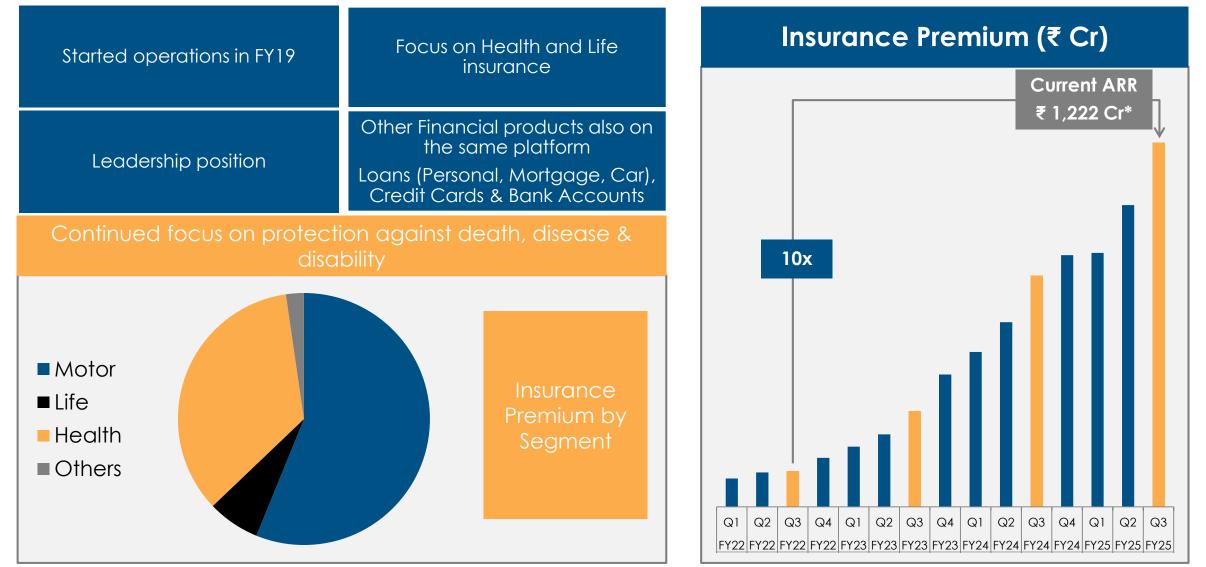

### **PB** Partners

Enablement platform for about 270k partners to help them manage insurance sales using technology

policybazaar \infty paisabazaar 🔗

Total Insurance Premium is at ₹6,135 Cr, a growth of 44% YoY Lending Disbursal is at ₹5,437 Cr, a growth of 52% YoY

Core online Insurance New Premium grew 44% YoY Health & Life Insurance New Premium grew 47% YoY

Revenue grew 48% YoY to ₹1,292 Cr

PAT grew 92% YoY to ₹72 Cr

Cash increased to ₹5,473 Cr, adding about ₹211 Cr in this FY

### Insurance Premium grew 3.5x in 3 years

Slowdown in unsecured credit continues, secured credit grows rapidly