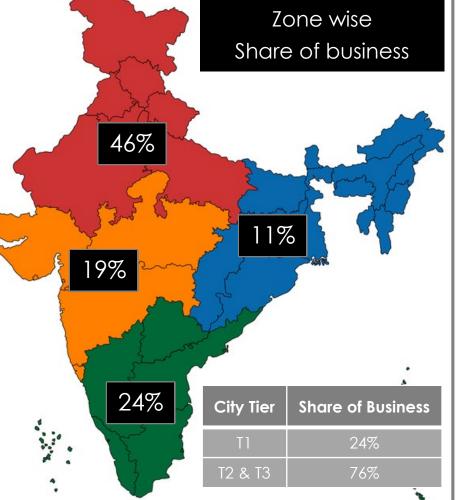

other financial products

Management

- Present in 18.9k pin codes out of 19.1k (99%) pin codes in India
- Tier 2 & Tier 3 cities contribute 76% of the business