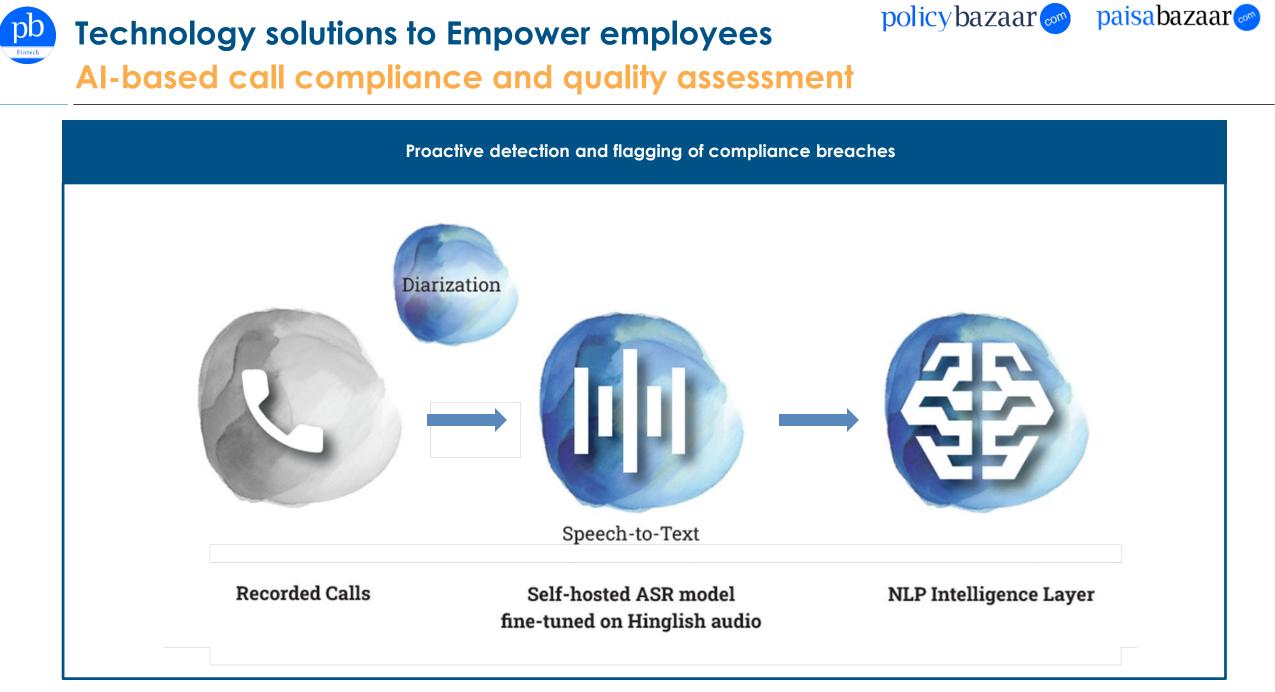

# Technology solutions to Empower employees CRM systems

paisabazaar

policy bazaar on

# Technology solutions to Empower employees CRM systems

policybazaar opaisabazaar opaisabazaar

# **Technology solutions to Empower employees**

 Includes our home-grown integrated telephony system(PBDialer)

- The Named Entity Recognition (NER) model identifies key phrases and interest indicators from conversations
- Generates more than 1,500 kinds of reports on a daily basis