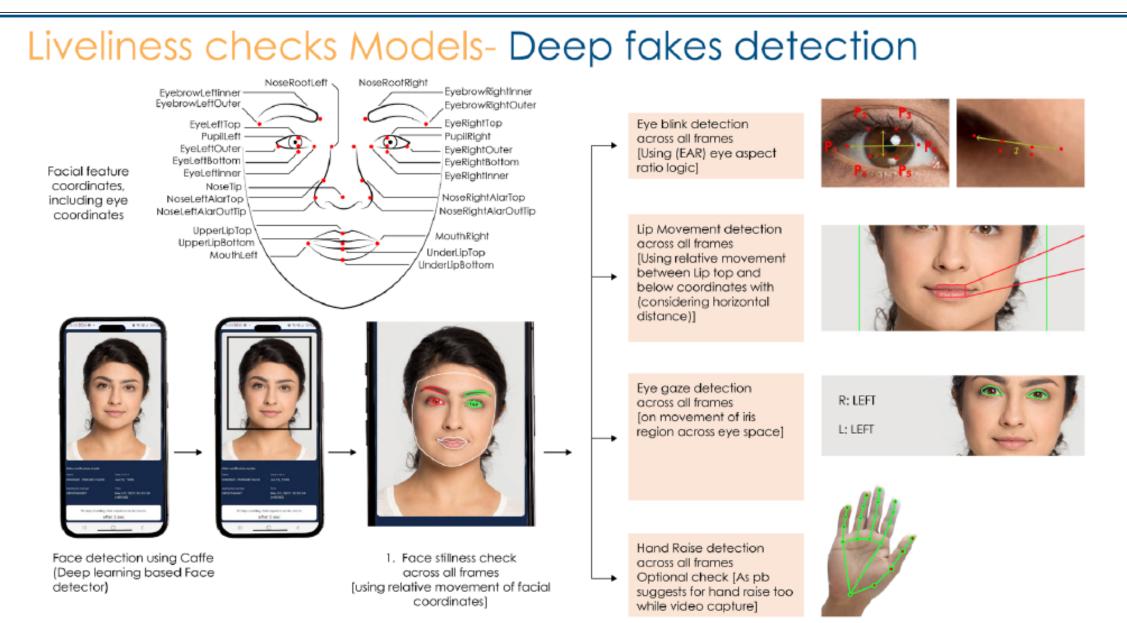

# **D** Technology solutions for Insurance Partners: Risk Assessment

AI based risk framework used to detect fraud

## Technology solutions for Insurance Partners: Risk Assessment Al based risk framework used to detect fraud

# pb Technology solutions for Insurance Partners: Risk Assessment

## Al based risk framework used to detect fraud

48