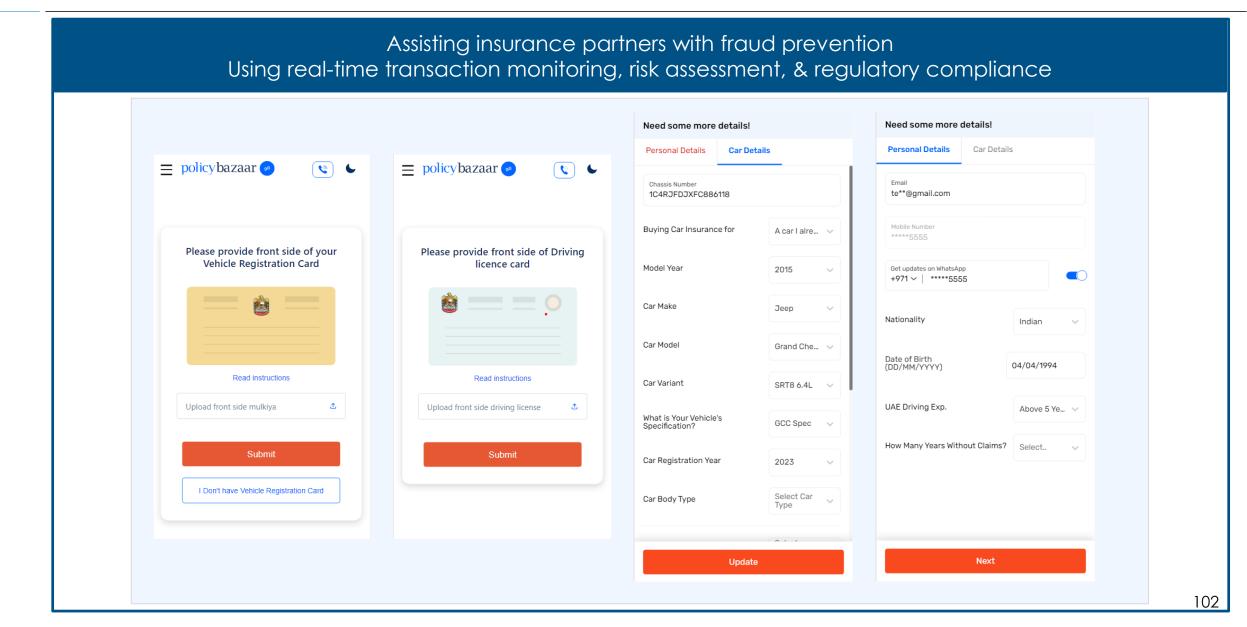

# **D** Technology solutions for Insurance Partners: Risk Assessment

AI based risk framework used to detect fraud

## Technology solutions for Insurance Partners: Risk Assessment Al based risk framework used to detect fraud

# pb Technology solutions for Insurance Partners: Risk Assessment

## Al based risk framework used to detect fraud

48