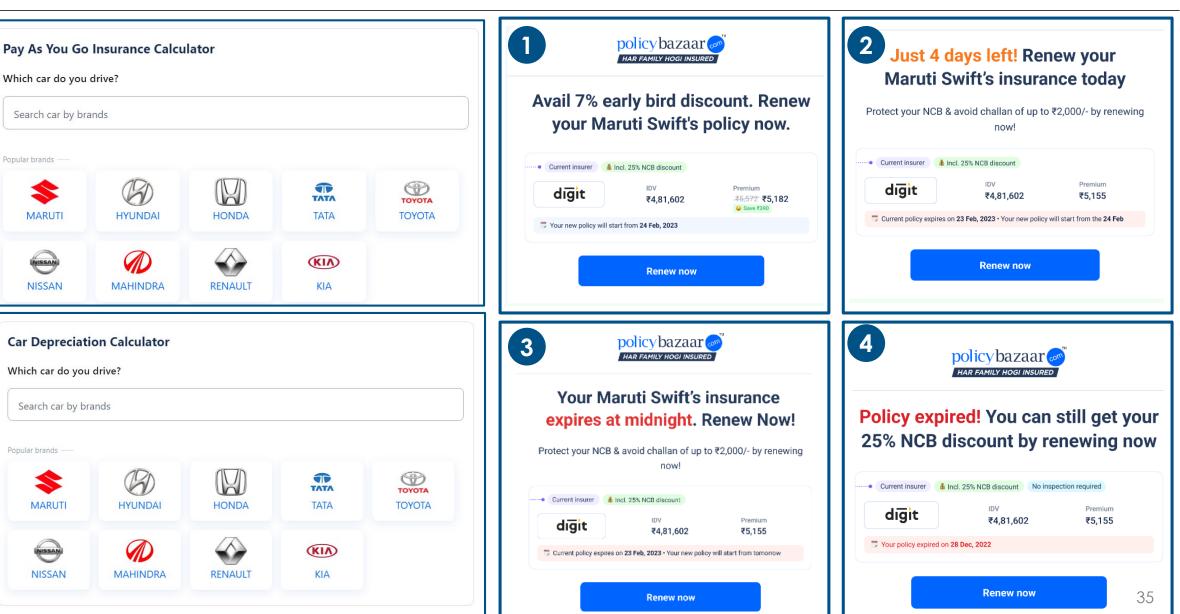

### Usage based plans: Pay-As-You-Drive

**Consumer Connect: Tools & Reminders** 

policy bazaar 🚳

paisabazaar