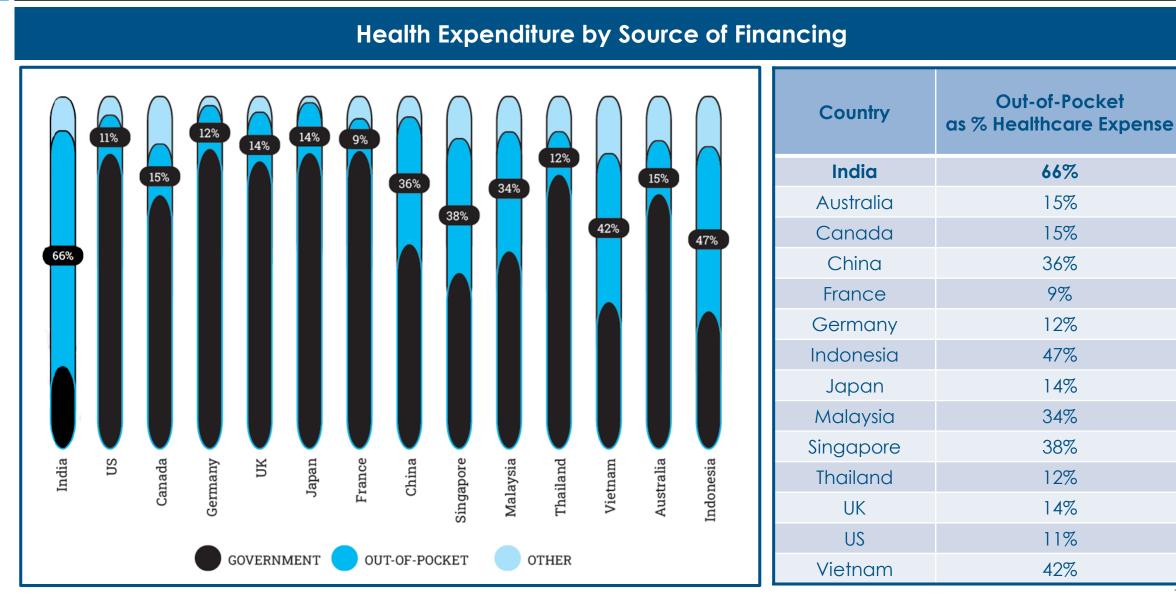

### India continues to have one of the widest protection gaps

66% of Health expenditure is Out-of-Pocket: Health insurance is needed