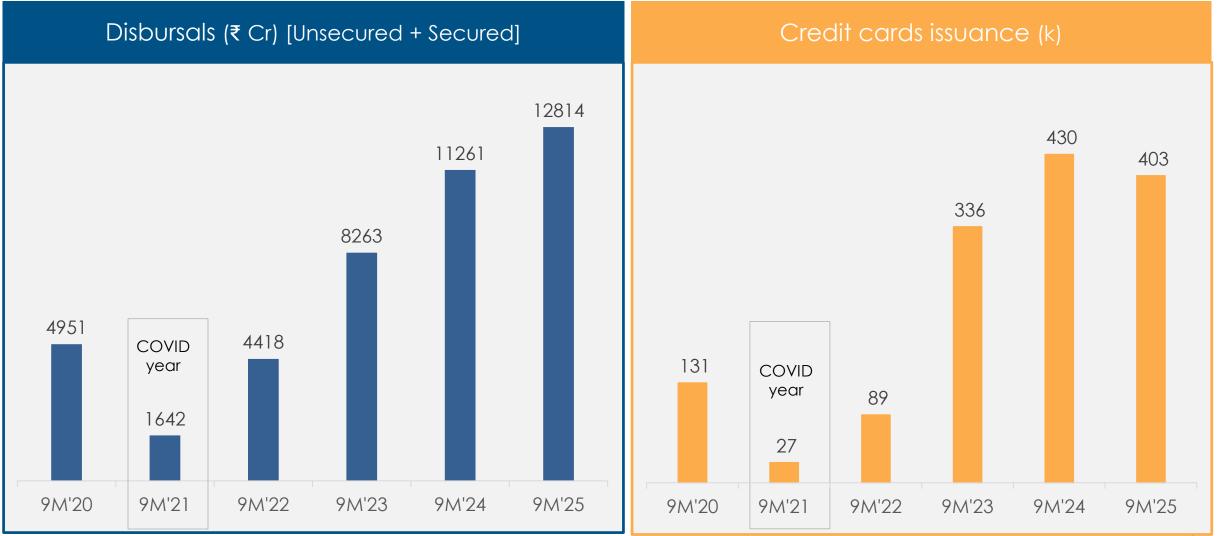

# Secured lending driving disbursal growth; moderation in unsecured & cards

### However, 3-year CAGR at 31% for unsecured credit and 65% for cards looks strong