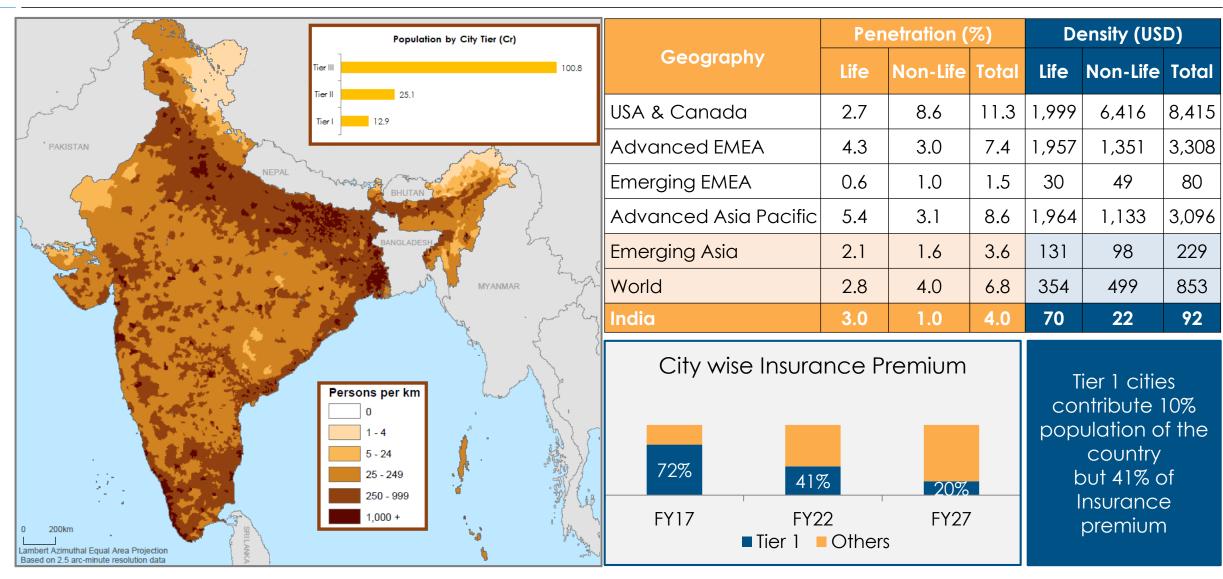

### India is vast and growing The future is in Tier 2 & 3 cities

policybazaar \infty paisabazaar 🛷