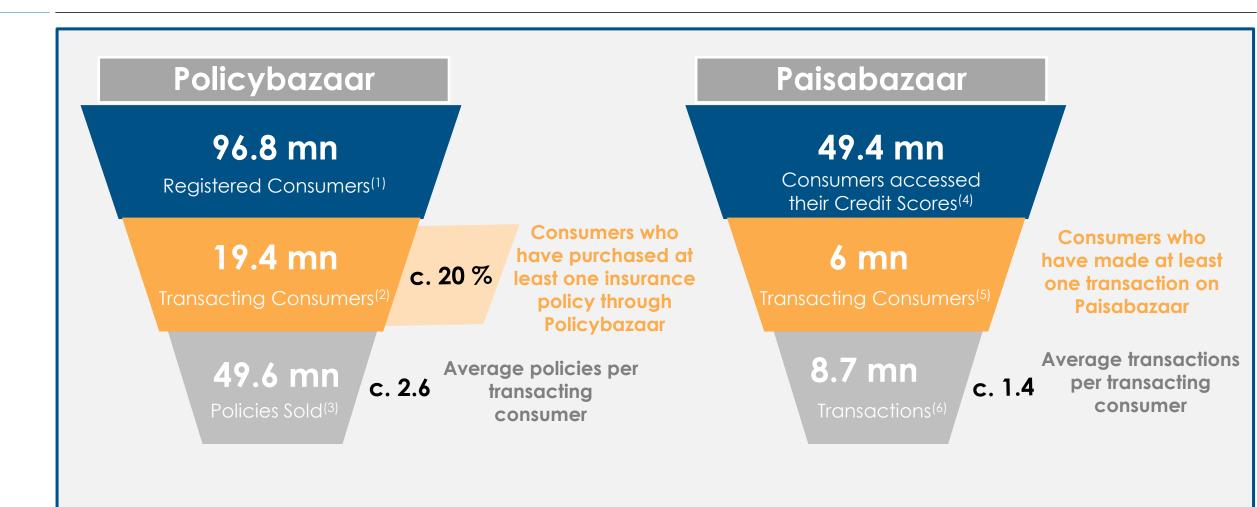

# Two leading consumer destinations

- 1. Consumers registered on Policybazaar platform as of Dec 31, 2024
- 2. Cumulative number of unique Consumers who bought at least one product on Policybazaar since its inception till Dec 31, 2024
- 3. Cumulative number of new life and non-life insurance policies sold and non-life insurance renewals on Policybazaar since its inception till Dec 31, 2024
- 4. Consumers who accessed their credit scores through Paisabazaar till Dec 31, 2024
- 5. Cumulative number of unique Consumers who made at least one transaction on Paisabazaar since its inception till Dec 31, 2024
- 6. Cumulative number of transactions made on Paisabazaar since its inception till Dec 31, 2024

# policy bazaar on<sup>®</sup> INDIA'S LARGEST MARKETPLACE FOR INSURANCE

| <b>93</b> %           |
|-----------------------|
| Market share          |
| (online aggregators)^ |

**49.6mn** Insurance Policies sold (till date)

**63%** Health & Life new premium growth YoY (YTD FY25)

₹ 6,135 Cr Insurance premium (Q3 FY25)

**90.2%** CSAT **19.4mn** Transacting Consumers till date

50 Insurance Partners

^ Market share is as per the Frost & Sullivan Report titled "State of Insurance and Consumer Credit Market of India: Unlocking the Digital Opportunity" dated October 19, 2021 \* New insurance premium - India Business (excluding PoSP)