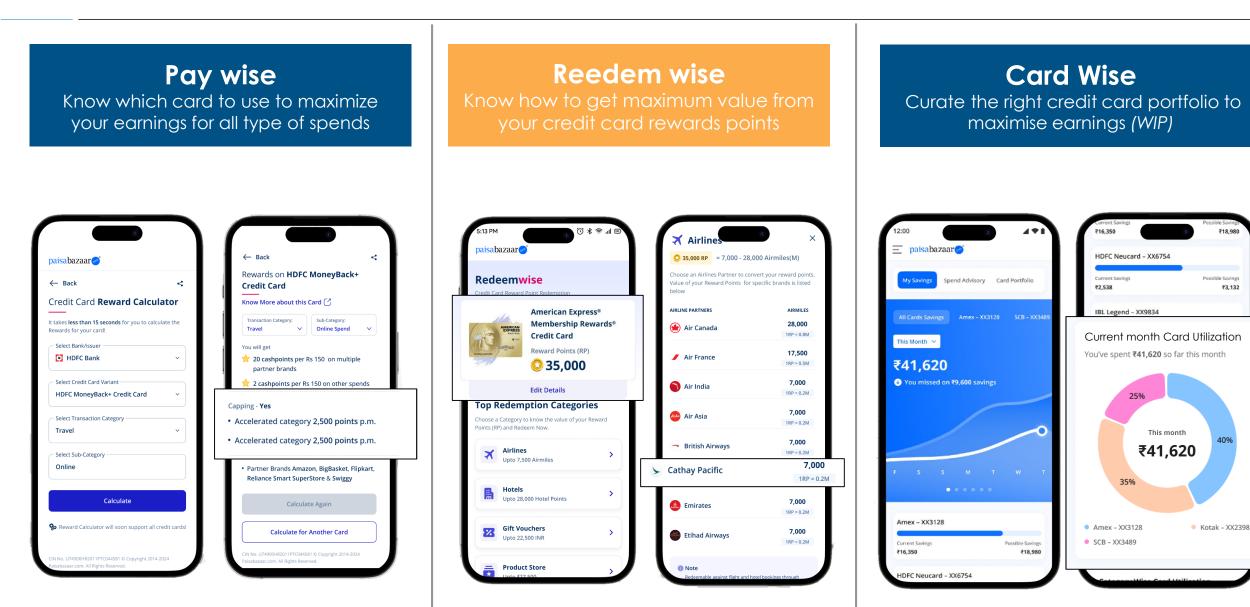

#### Segment Coverage

Enhanced coverage (Across SE & Salaried) policybazaar Building a suite of solutions to help manage credit cards better

paisabazaar

# Credit Score Platform

Helping consumers get actionable insights to manage & improve score

policybazaar paisabazaar pb **Building PBmoney, a Personal Financial Management tool with** high-engagement for existing consumers; beta launch done in Q3

#### Strong Industry-first consumer proposition

- **Connect** all accounts in one place  $\geq$ 
  - Bank accounts ٠
  - Investments MF & Stocks ٠
  - GST ٠
  - Insurance ٠
- Track & manage income & expenses  $\geq$
- Take better financial decisions  $\geq$ 
  - Our RIA license to help give right advise ٠
  - Advice across investments, insurance & ٠ banking

KYC Details >

Others

25%

Get via 🕓

PBmoney: Comprehensive finanical advice to help consumers manage personal finance better