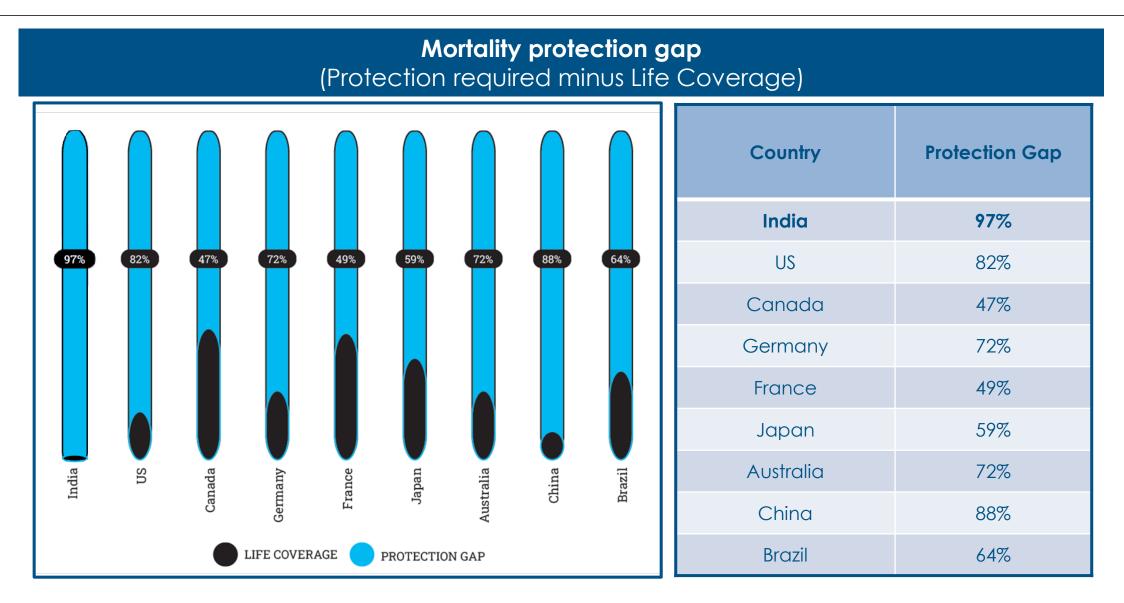

### b India continues to have one of the widest protection gaps

Only 3% Life Coverage: Term Insurance is needed

Note: Mortality protection gap figures are as of 2023 ; Source – Swiss Re Report on Sigma Restoring Resilience