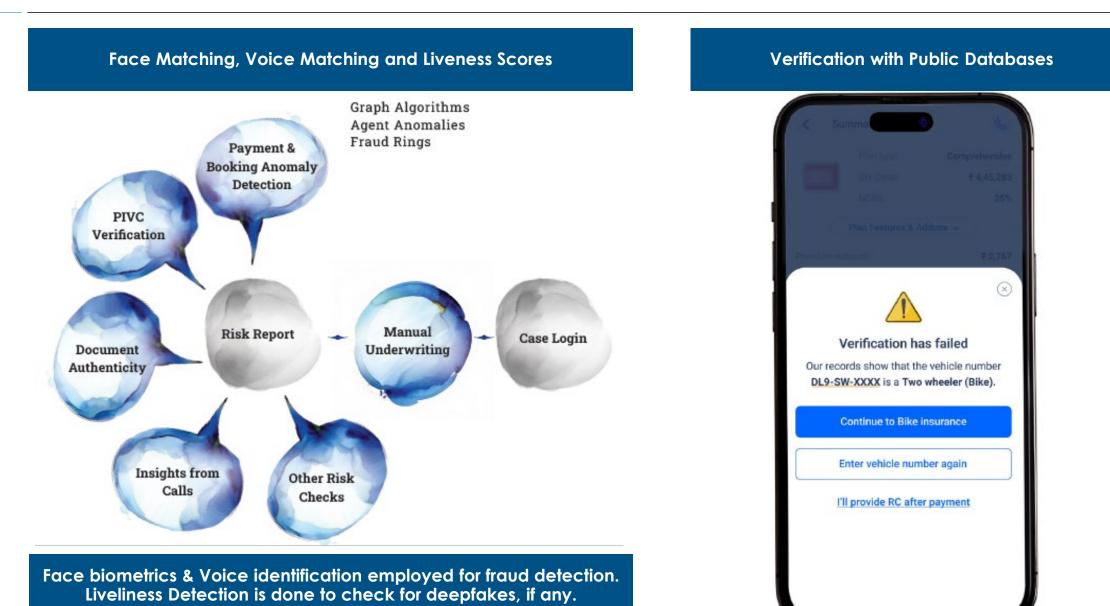

# **D** Technology solutions for Insurance Partners: Risk Assessment

AI based risk framework used to detect fraud

## Technology solutions for Insurance Partners: Risk Assessment Al based risk framework used to detect fraud

# pb Technology solutions for Insurance Partners: Risk Assessment

## Al based risk framework used to detect fraud

48

### **PB** Advantage for insurance partners

Leverage data and technology to create best in class products and experiences

| High quality<br>customer disclosures   | <ul> <li>Data disclosure directly from the customer - bypassing agent channel which is prone to fraud</li> <li>Tech based document verification</li> </ul>                                                                                                                                                                                                                      |
|----------------------------------------|---------------------------------------------------------------------------------------------------------------------------------------------------------------------------------------------------------------------------------------------------------------------------------------------------------------------------------------------------------------------------------|
| Extensive historical<br>data           | <ul> <li>16 years digital vintage: Rich data on customers &amp; claims variables</li> <li>19.4mn transacting customers since inception</li> </ul>                                                                                                                                                                                                                               |
| Enhanced scoring<br>using digital data | <ul> <li>Intricate data collected by PB which is unavailable in an offline environment</li> <li>Risk pricing simulation: Use of <b>digital variables exclusive to PB</b> in addition to traditional variables; niche/customized product conceptualization</li> <li><b>Risk scores</b> calculated for <b>fraud</b> and shared with insurers at the time of case login</li> </ul> |
| Rich insights from voice analytics     | <ul> <li>100% of calls converted to text &amp; analysed for behavioural insights, thus sharp risk assessment for insurers</li> <li>Reducing false positives through customer conversation tone analytics</li> </ul>                                                                                                                                                             |