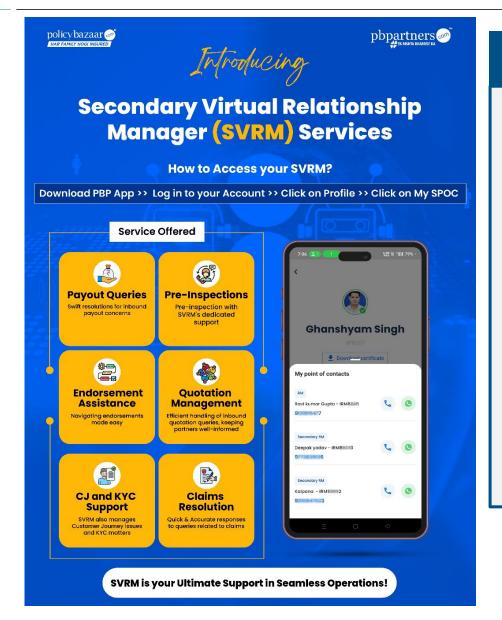

Benefit to Network Agents / Seller Partners

- Higher earning avenue: Larger range of Insurance products, cross-sell opportunities
- App and web application for quick policy issuance & post-purchase lifecycle management
- Upskilling & training sessions ٠
- Industry-first payout system for ٠ On-demand-payout to the partners