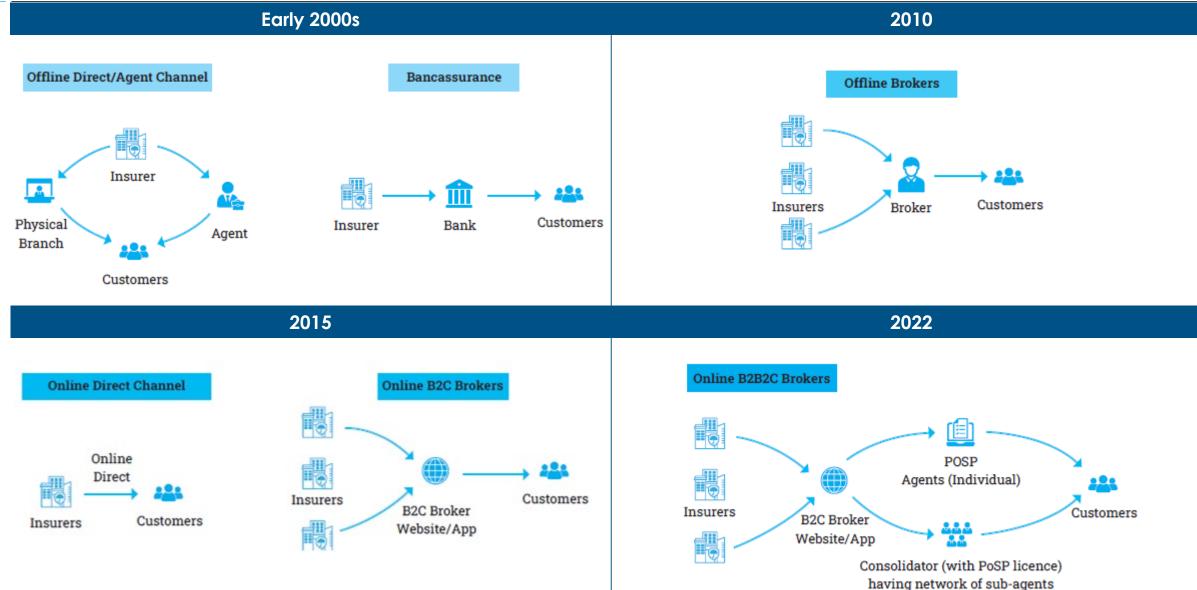

sumers till date



50 Insurance Partners



^ Market share is as per the Frost & Sullivan Report titled "State of Insurance and Consumer Credit Market of India: Unlocking the Digital Opportunity" dated October 19, 2021 \* New insurance premium - India Business (excluding PoSP)

### India continues to have one of the widest protection gaps

66% of Health expenditure is Out-of-Pocket: Health insurance is needed



### b India continues to have one of the widest protection gaps

Only 3% Life Coverage: Term Insurance is needed



Note: Mortality protection gap figures are as of 2023 ; Source – Swiss Re Report on Sigma Restoring Resilience

### India is vast and growing The future is in Tier 2 & 3 cities

policybazaar \infty paisabazaar 🛷



# **Evolution of Insurance Distribution Channels**



policybazaar

paisabazaar



# India's Insurtech Ecosystem

| Categories                             | B2C                                                                                                      | B2E                                                                         | B2B                                                                            |                                                                |
|----------------------------------------|----------------------------------------------------------------------------------------------------------|-----------------------------------------------------------------------------|--------------------------------------------------------------------------------|--------------------------------------------------------