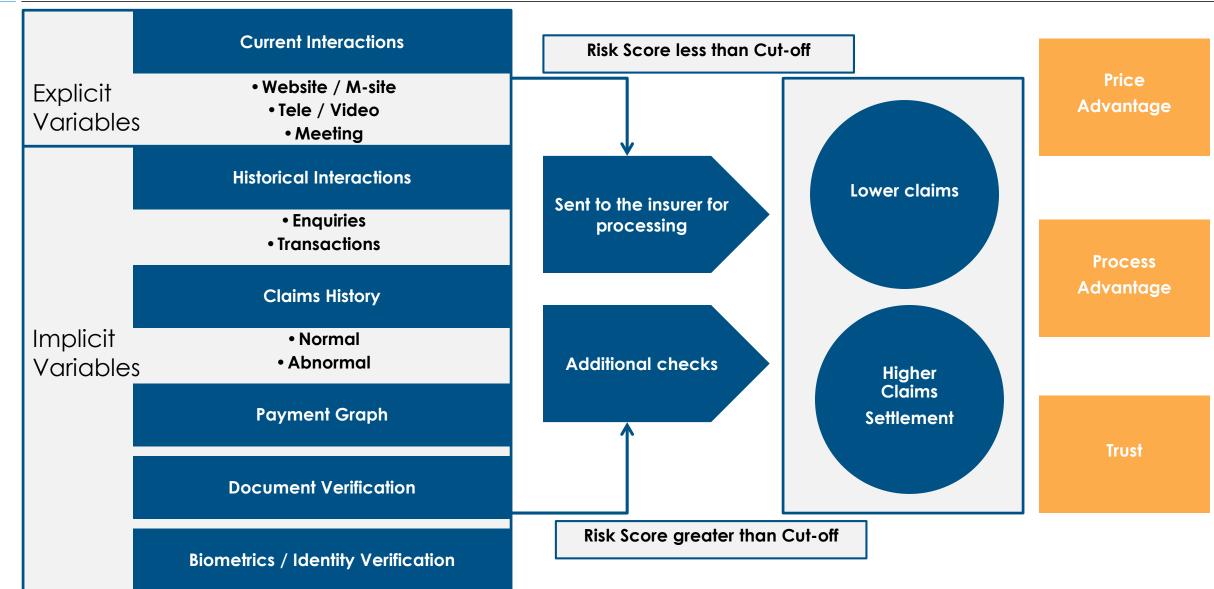

# **D** Technology solutions for Insurance Partners: Risk Assessment

AI based risk framework used to detect fraud

## Technology solutions for Insurance Partners: Risk Assessment Al based risk framework used to detect fraud

# pb Technology solutions for Insurance Partners: Risk Assessment

## Al based risk framework used to detect fraud

48

### **PB** Advantage for insurance partners

Leverage data and technology to create best in class products and experiences

| High quality<br>customer disclosures   | <ul> <li>Data disclosure directly from the customer - bypassing agent channel which is prone to fraud</li> <li>Tech based document verification</li> </ul>                                                                                                                                                                                                                      |
|----------------------------------------|---------------------------------------------------------------------------------------------------------------------------------------------------------------------------------------------------------------------------------------------------------------------------------------------------------------------------------------------------------------------------------|
| Extensive historical<br>data           | <ul> <li>16 years digital vintage: Rich data on customers &amp; claims variables</li> <li>19.4mn transacting customers since inception</li> </ul>                                                                                                                                                                                                                               |
| Enhanced scoring<br>using digital data | <ul> <li>Intricate data collected by PB which is unavailable in an offline environment</li> <li>Risk pricing simulation: Use of <b>digital variables exclusive to PB</b> in addition to traditional variables; niche/customized product conceptualization</li> <li><b>Risk scores</b> calculated for <b>fraud</b> and shared with insurers at the time of case login</li> </ul> |
| Rich insights from voice analytics     | <ul> <li>100% of calls converted to text &amp; analysed for behavioural insights, thus sharp risk assessment for insurers</li> <li>Reducing false positives through customer conversation tone analytics</li> </ul>                                                                                                                                                             |