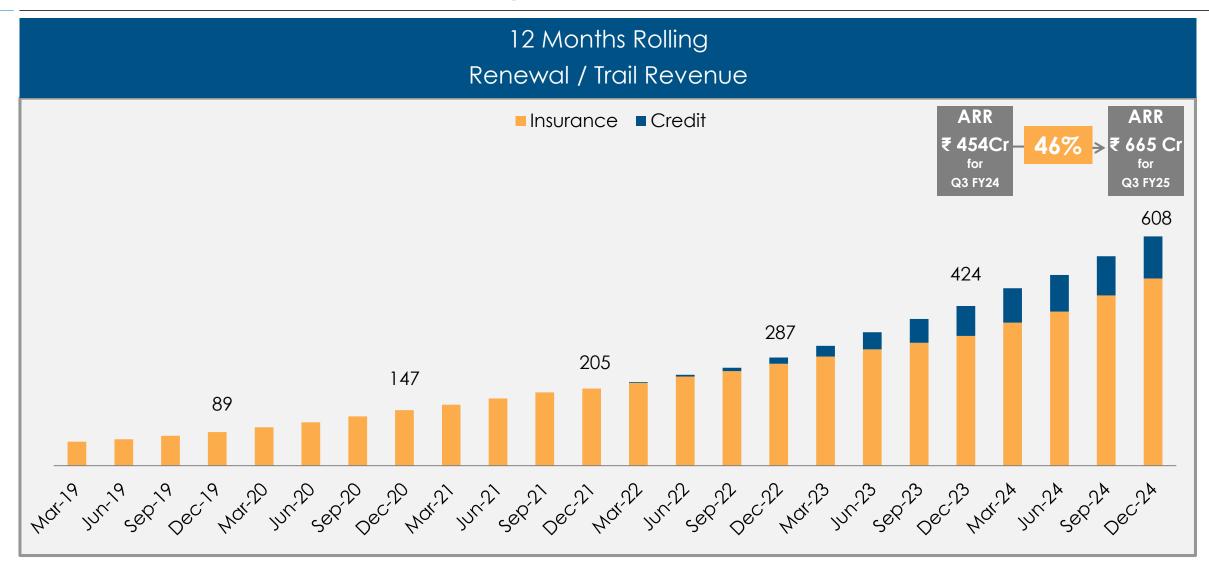

# - Contribution: Revenue minus Direct Costs (Employee direct cost + Acquisition Marketing)

Online brand acquisition spend is included as a part of fixed costs

Renewal / Trail revenue

#### At an annualized run rate of ₹665 Cr, up 46% from ₹454 Cr