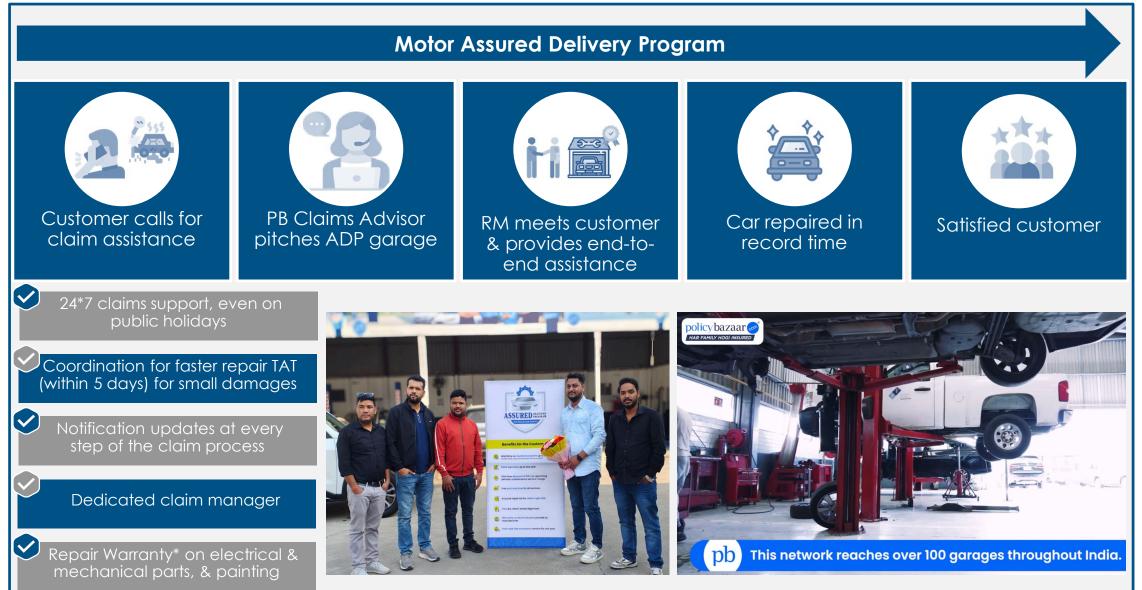

# Claims Assistance: Assured Delivery Program

On-ground assistance at the time of claims (Motor Insurance)

paisabazaar

policy bazaar om

# Claims Assistance: Assured Delivery Program

On-ground assistance at the time of claims (Motor Insurance)

Customer Satisfaction Score (CSAT) of 92% reflected in testimonials received on email/social media