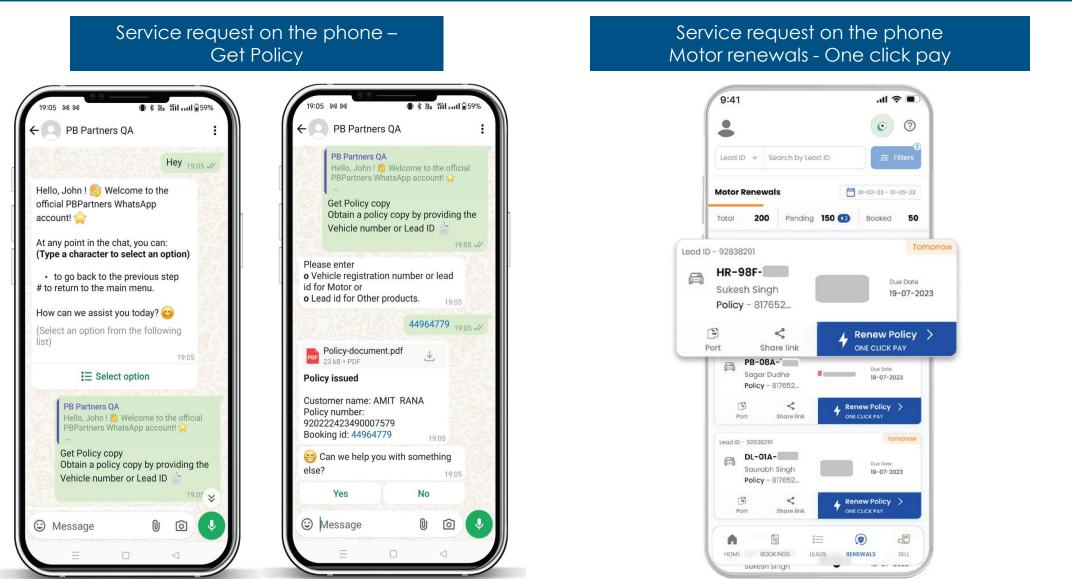

# PBPartners.com is a platform for independent sellers of Insurance and Enable sellers to sell across Products and Suppliers via an app Tech based platform for Research, Issuance, and Customer 46%

- Market Leadership in Premium as well as technology platform  $\geqslant$
- Highest proportion of non-motor business in the industry  $\geq$
- Improvement in sales & marketing efficiency  $\geq$
- Expanding reach in the country  $\geq$

Benefit to Network Agents / Seller Partners

- Higher earning avenue: Larger range of Insurance products, cross-sell opportunities
- App and web application for quick policy issuance & post-purchase lifecycle management
- Upskilling & training sessions ٠
- Industry-first payout system for ٠ On-demand-payout to the partners