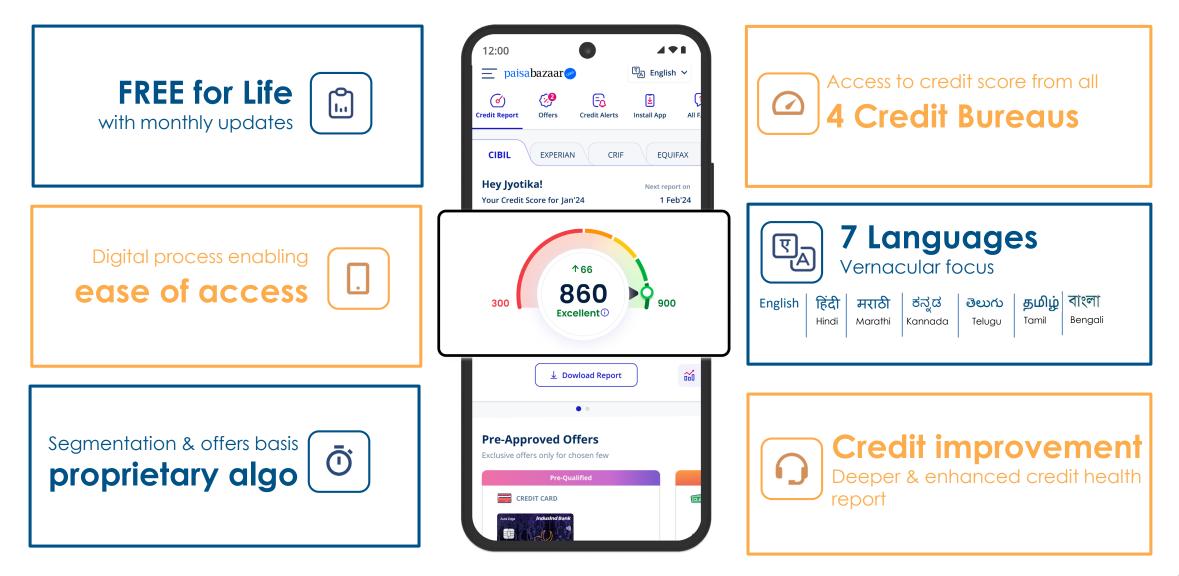

# Credit Score Platform

Helping consumers get actionable insights to manage & improve score

policybazaar paisabazaar pb **Building PBmoney, a Personal Financial Management tool with** high-engagement for existing consumers; beta launch done in Q3

#### Strong Industry-first consumer proposition

- **Connect** all accounts in one place  $\geq$ 
  - Bank accounts ٠
  - Investments MF & Stocks ٠
  - GST ٠
  - Insurance ٠
- Track & manage income & expenses  $\geq$
- Take better financial decisions  $\geq$ 
  - Our RIA license to help give right advise ٠
  - Advice across investments, insurance & ٠ banking