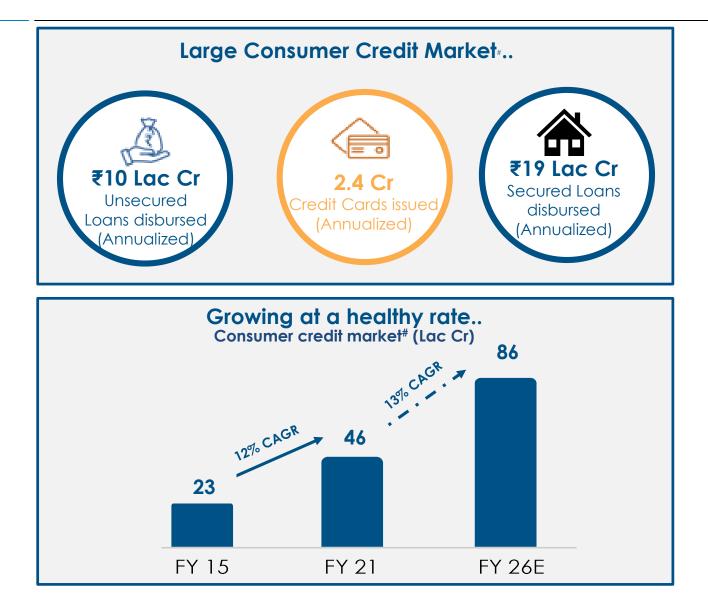

### Insurance Premium grew 3.5x in 3 years

Slowdown in unsecured credit continues, secured credit grows rapidly

# Secured lending driving disbursal growth; moderation in unsecured & cards

### However, 3-year CAGR at 31% for unsecured credit and 65% for cards looks strong