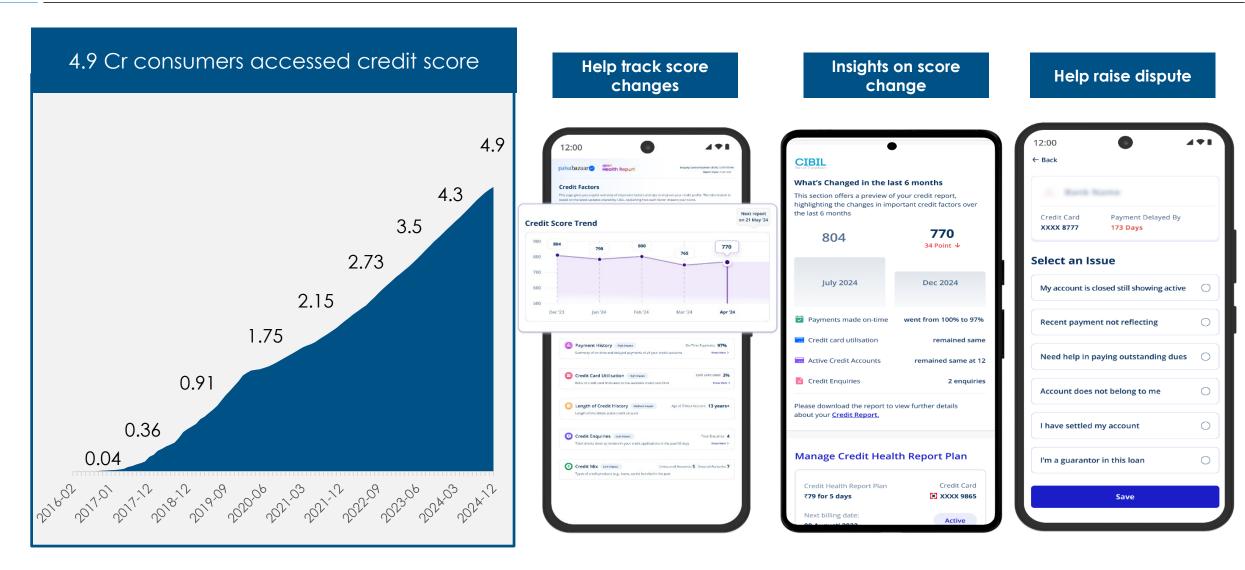

# Investing in fulfillment & digital capabilities to build scale in Secured Credit

credit Score platform continues to be the backbone of consumer engagement

Enabled 4.9 Cr consumers to be credit aware

pb

### Continue to focus on serving credit needs of varied segments

- Paisabazaar enables access to credit for India's diverse consumer segments, through transparency, wide choice, independent (unbiased) & right advice
- > We are currently at a loan disbursal ARR<sup>^</sup> of ₹ 21.7k Cr and card issuance ARR<sup>^</sup> of about 5 Lacs
- A key focus area is to scale our secured credit business, by building strong distribution and fulfilment capabilities along with wider and deeper partnerships.
- About 4.9 Cr consumers across India have accessed their free credit score on our platform till date, representing over 16% <sup>#\*</sup> of India's active credit score consumers
- 70%+ disbursals from the Paisabazaar platform are to existing customers<sup>\$\*</sup>, demonstrating strong customer trust, leading to repeat behavior
- Our trail revenue is now more than 16% of total revenue, primarily driven by our co-created strategy, helping strengthen the robustness of the business
- > Beta launch of PBmoney done in Q3, a Personal Finance Management tool built on AA ecosystem
- > Collaborating with partners to drive fraud-avoidance & sustainable risk and help build an ecosystem of 'Responsible Lending'