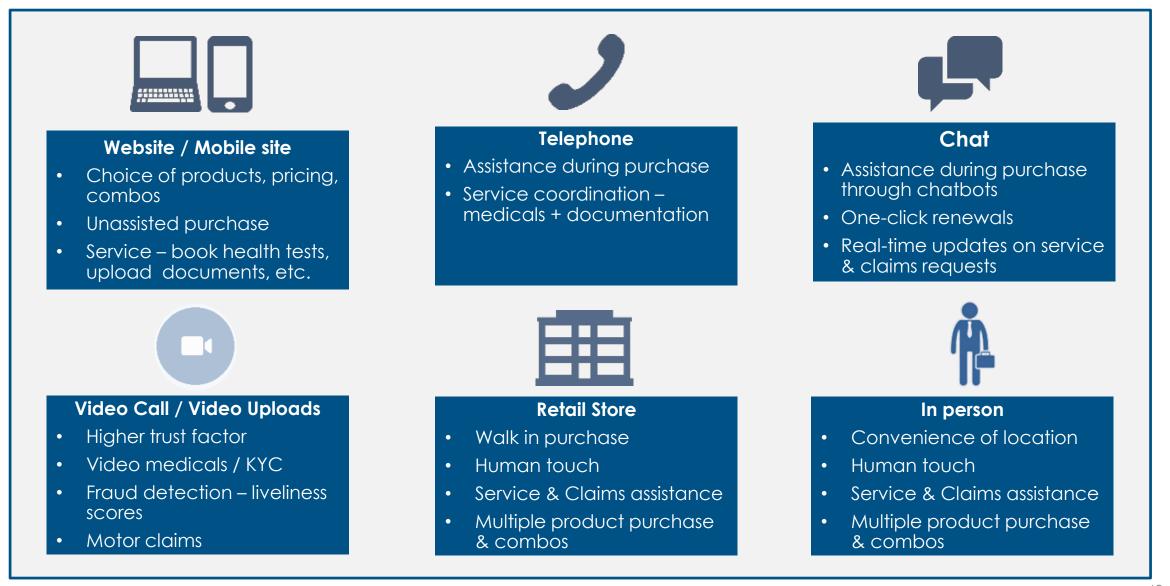

# New channels of access

### Offline Push through stores & in-person appointments

#### pb **Phygital approach**