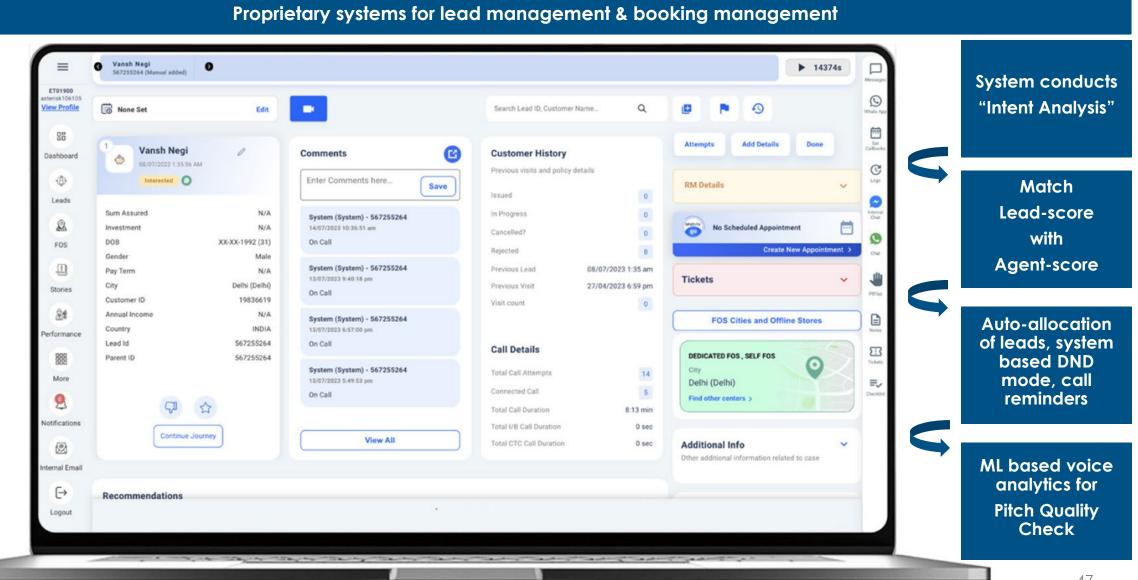

# Technology solutions to Empower employees CRM systems

CRM system with additional features : a mobile app format to provide assistance to our employees supporting consumers through in-person appointments My Performance Lead Details ... Health\_Retainers (Health) Lead ID: 4496535 Showing active appointment **Today's Metrics** Go to Lead View Appointment on March 29, 2024 6:00 PM • % APE Bookings **Customer Summary** ₹0 0 Health Name Mobile Number riya gupta XXXXXXXX95 MTD Appointment New V Performance Call 🕑 chat Total Assigned Leads 463 (First Assigned) Potential Appt. Leads 326 Appointment Generated 46 Booking Done On Your 4 Google Appointments Comments %Conv on Appointment 8.70% Generated the last strength a loss of the loss of Know More > **Take Action** Secondary Booking New Incentive