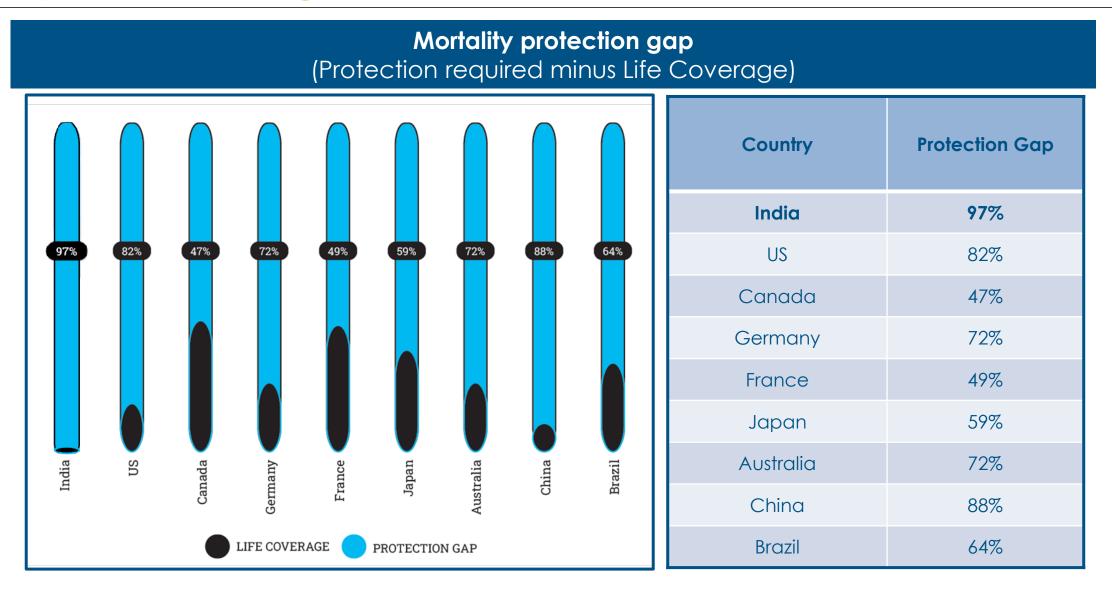

## India continues to have one of the widest protection gaps

Only 3% Life Coverage: Term Insurance is needed