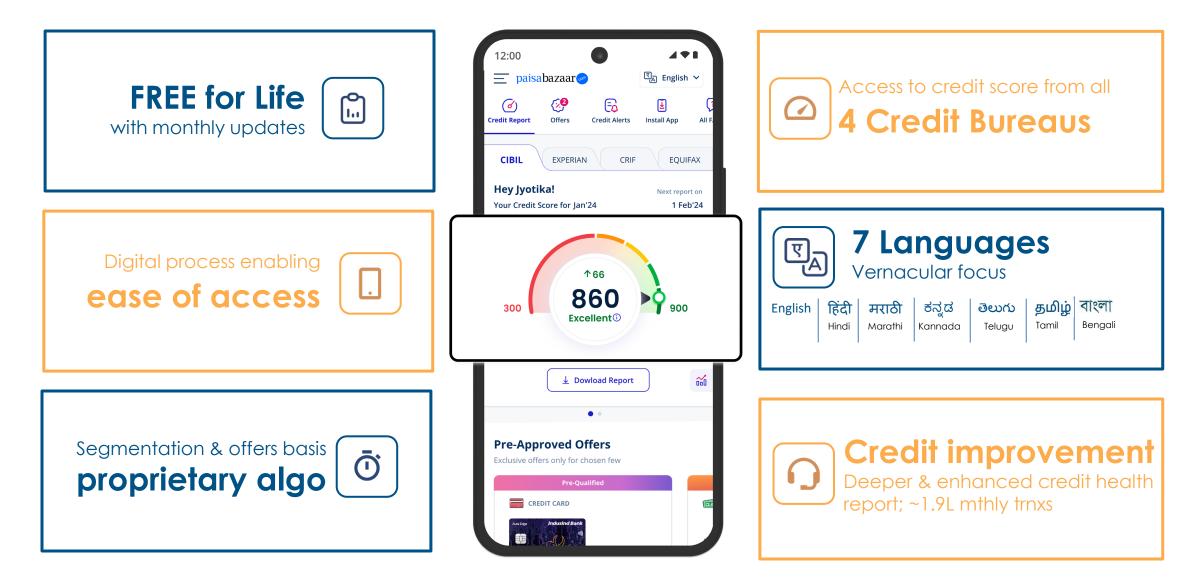

credit Score platform continues to be the backbone of consumer engagement

Enabled 4.8 Cr consumers to be credit aware

pb

# Credit Score Platform

Helping consumers get actionable insights to manage & improve score