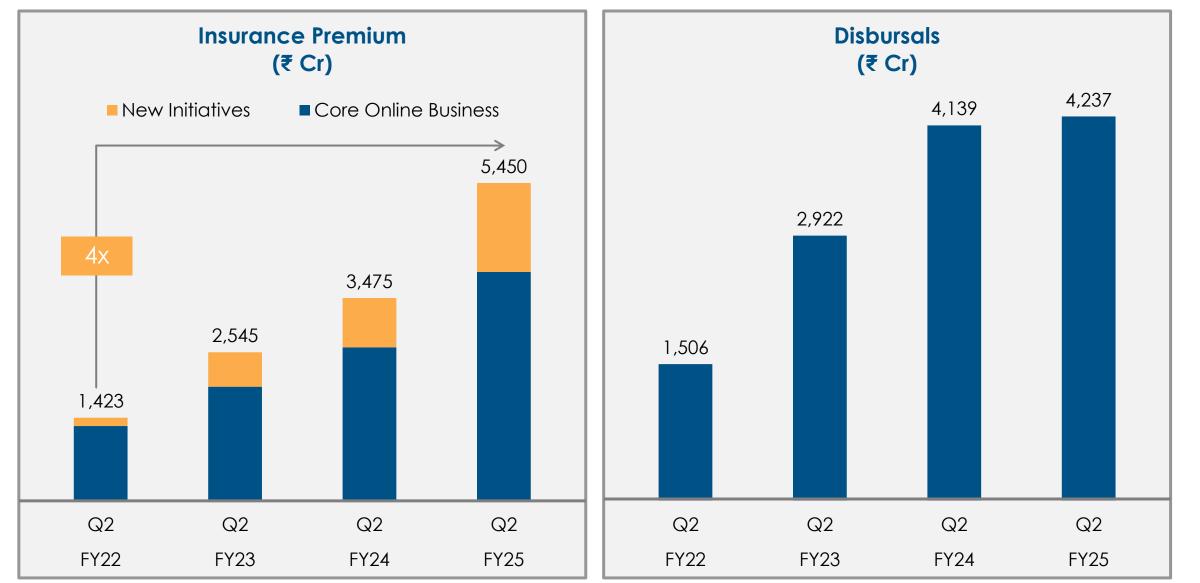

## **PB** Partners

Enablement platform for about 250k partners to help them manage insurance sales using technology

Total Insurance Premium is at ₹5,450 Cr, a growth of 57% YoY Lending Disbursal is at ₹4,237 Cr

Core Insurance New Premium grew 61% YoY Health & Life Insurance New Premium grew 69% YoY

Revenue grew 44% YoY to ₹1,167 Cr

PAT improved by ₹72 Cr from a loss of ₹21 Cr to a profit of ₹51 Cr YoY

Cash increased to ₹5,423 Cr, up ₹171 Cr QoQ

#### Improving Efficiency & Customer Experience

- "Har Family Hogi Insured!" We aim to protect every family in India against the financial impact of Death, disease & disability by having Health and Life insurance. We continue expanding our regional reach using TV campaigns in regional languages like Tamil, Telugu and Marathi and offering sales support in 200+ cities in 18 languages.
- Scale is key for a marketplace: we sourced ₹ 5,450 Cr insurance premium in Q2 FY25 marking a 57% growth YoY. In H1, Health & Life Insurance New Premium grew 73% YoY.
- > ₹ c.516<sup>#</sup> Cr ARR renewal revenue<sup>^</sup> which typically has 85% Margins
- Our consistent efforts to improve customer service and claims support are paying off with multiple heartening customer messages and continues to be reflected by a CSAT\* of 90% for Q2 FY25
- > Quality of business in terms of Claims ratios and Retention rates makes our business profitable for our partners
- High disclosure rates & fraud detection are helping improve claims settlement ratios for our partners. We continue to offer onground claims support with a TAT of 30 mins in 190 cities
- Continued focus on product & process innovation
- Increasing efficiency of operations
  - > 80%+ of Motor (four and two wheeler insurance) and travel insurance transactions continue to be unassisted
  - > Physical leg of the business continuing to deliver meaningful impact on Health and Life Insurance businesses
    - Steady growth in premium per enquiry
    - Increasing percentage of business via this hybrid mode

## Continue to focus on serving credit needs of varied segments

- Paisabazaar enables access to credit for India's diverse consumer segments, through transparency, wide choice, independent (unbiased) & right advice
- > We are currently at a loan disbursal ARR<sup>^</sup> of ~₹ 17k Cr and card issuance ARR<sup>^</sup> of about 5.8 Lacs
- A key focus area is to scale our secured credit business, by building strong distribution and fulfilment capabilities along with wider and deeper partnerships. It has scaled to 34% of overall disbursal in Q2FY25 from 11% in Q2 FY24
- About 4.8 Cr consumers from over 820 cities & towns across India have accessed their free credit score on our platform till date, representing over 16%<sup>#\*</sup> of India's active credit score consumers
- 75%+ disbursals from the Paisabazaar platform are to existing customers <sup>\$\*</sup>, demonstrating strong customer trust, leading to repeat behavior
- Our trail revenue is now more than 16% of total revenue, primarily driven by our co-created strategy, helping strengthen the robustness of the business
- Launched PaisaSave, our new feature-rich co-created Credit Card, in Q2
- > Beta launch of PB Money, a Personal Finance Management tool built on AA ecosystem, in Q3
- > Collaborating with partners to drive fraud-avoidance & sustainable risk and help build an ecosystem of 'Responsible Lending'