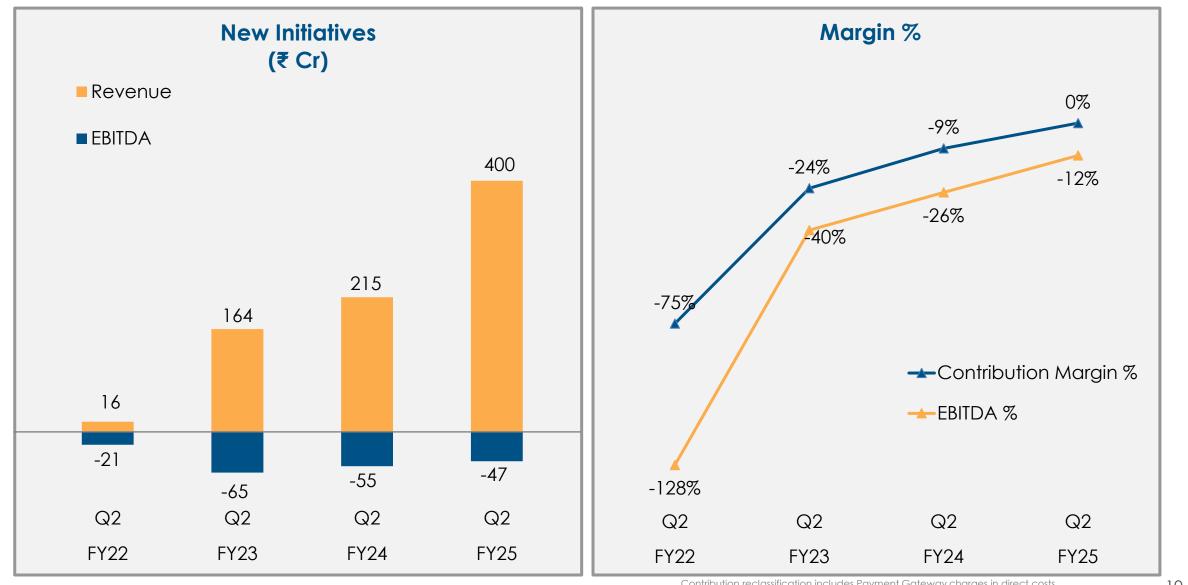

## **New Initiatives**

### Market leaders with improving efficiency

EBITDA referred here is Adjusted EBITDA (non-GAAP)

Contribution reclassification includes Payment Gateway charges in direct costs Online brand acquisition spend is included as a part of fixed costs

## New initiatives: Rolling 12 months

Revenue triples in 2 years, margin improved significantly

| 12 months<br>ending<br>(₹ Crores)       | Mar-22 | Jun-22 | Sep-22 | Dec-22 | Mar-23 | Jun-23 | Sep-23 | Dec-23 | Mar-24 | Jun-24 | Sep-24 |
|-----------------------------------------|--------|--------|--------|--------|--------|--------|--------|--------|--------|--------|--------|
| Revenue                                 | 225    | 355    | 503    | 638    | 848    | 863    | 914    | 1,007  | 1,062  | 1,259  | 1,444  |
| Contribution<br>(non-GAAP) <sup>#</sup> | (136)  | (183)  | (211)  | (193)  | (118)  | (81)   | (61)   | (38)   | (34)   | (21)   | 0      |
| Contribution %                          | (60%)  | (52%)  | (42%)  | (30%)  | (14%)  | (9%)   | (7%)   | (4%)   | (3%)   | (2%)   | 0%     |
| Adjusted<br>EBITDA (non-<br>GAAP)       | (171)  | (232)  | (277)  | (280)  | (226)  | (201)  | (191)  | (174)  | (180)  | (177)  | -169   |
| Adj EBITDA %                            | (76%)  | (65%)  | (55%)  | (44%)  | (27%)  | (23%)  | (21%)  | (17%)  | (17%)  | (14%)  | -12%   |