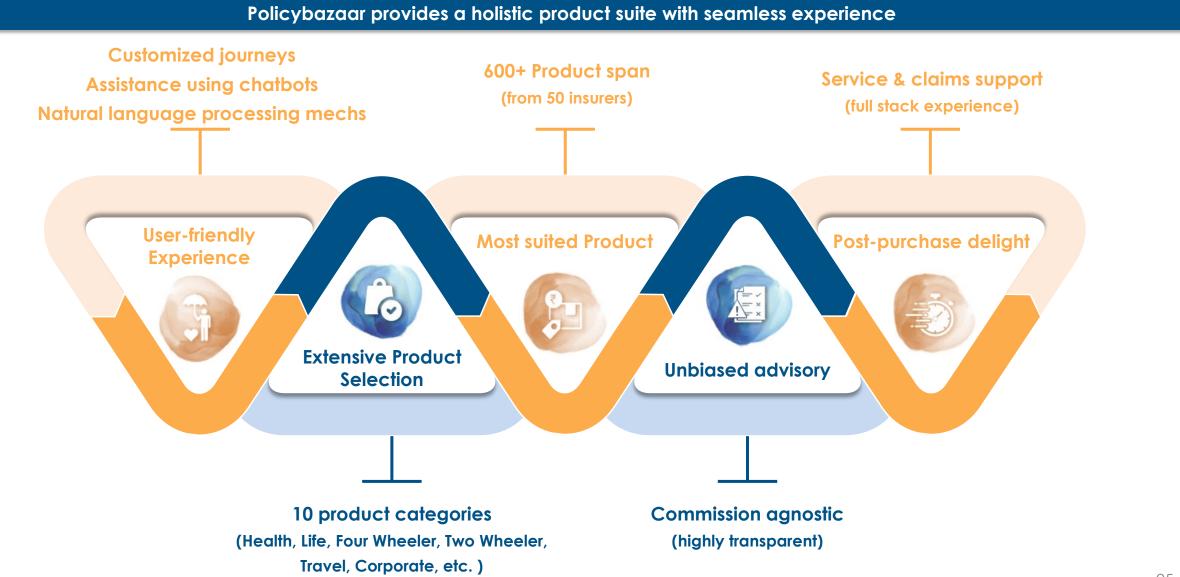

#### Policybazaar

Insurance marketplace focused on the Indian middle-class families buying protection against the 3Ds (Death, Disease and Disability)

We provide end to end insurance solutions to the retail consumers (choice of products, the most convenient way of buying and policy management & claim support). We believe that the quality of business, which includes honest customer declarations, sharp risk assessment and complete product disclosure, is critical for the long term growth of the industry, and we are a positive force in that endeavor.

#### Improving Efficiency & Customer Experience

- "Har Family Hogi Insured!" We aim to protect every family in India against the financial impact of Death, disease & disability by having Health and Life insurance. We continue expanding our regional reach using TV campaigns in regional languages like Tamil, Telugu and Marathi and offering sales support in 200+ cities in 18 languages.
- Scale is key for a marketplace: we sourced ₹ 5,450 Cr insurance premium in Q2 FY25 marking a 57% growth YoY. In H1, Health & Life Insurance New Premium grew 73% YoY.
- > ₹ c.516<sup>#</sup> Cr ARR renewal revenue<sup>^</sup> which typically has 85% Margins
- Our consistent efforts to improve customer service and claims support are paying off with multiple heartening customer messages and continues to be reflected by a CSAT\* of 90% for Q2 FY25
- > Quality of business in terms of Claims ratios and Retention rates makes our business profitable for our partners
- High disclosure rates & fraud detection are helping improve claims settlement ratios for our partners. We continue to offer onground claims support with a TAT of 30 mins in 190 cities
- Continued focus on product & process innovation
- Increasing efficiency of operations
  - > 80%+ of Motor (four and two wheeler insurance) and travel insurance transactions continue to be unassisted
  - > Physical leg of the business continuing to deliver meaningful impact on Health and Life Insurance businesses
    - Steady growth in premium per enquiry
    - Increasing percentage of business via this hybrid mode