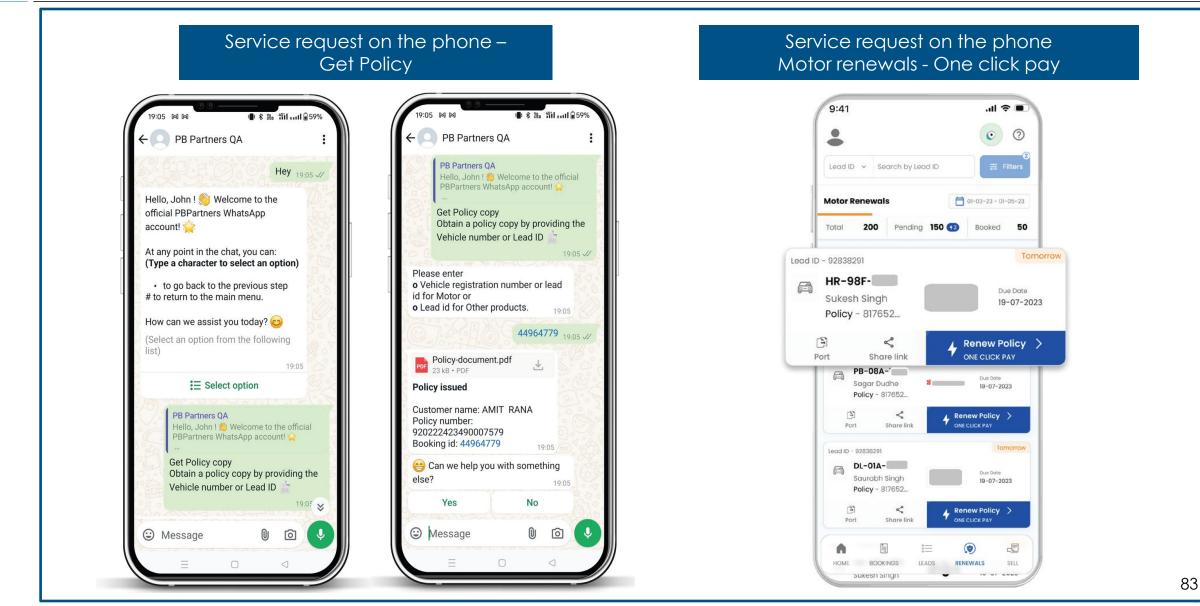

#### Self-help features: Endorsements, Cancellations & Refunds Select Issue pbpartners on Certification Certified Need Policy Copy $\mathbf{\wedge}$ **Policy Related Query ₽** POLICY NO. **INSURER** (101) PLAN NAME PRODUCT **Claims Related Query** $\sim$ 4 Third party Plan 1 Yr Bajaj Allianz Two Wheeler Mahadeb (Lead Id: 502908435) PREMIUM **OD PREMIUM** NCB Rs. 842 Rs. 0 Rs. 0 Help in cancellation of the policy $\sim$ ¥. You can only select upto 6 changes **Financial Issues** I Need Help With 1 **Ownership Details** Vehicle Details **Insurance Details** Incorrect Policy Information 2 Registration No Registration Date Manufacturing Date Seating Capacity Bought Another Policy from PBP 3 Engine No Chassis No Make/Model/Variant Cubic Capacity Got better deal outside PBP PROCEED Unhappy with Terms and Condition 5

# A full-fledged app for operational support

# **PB** Partners