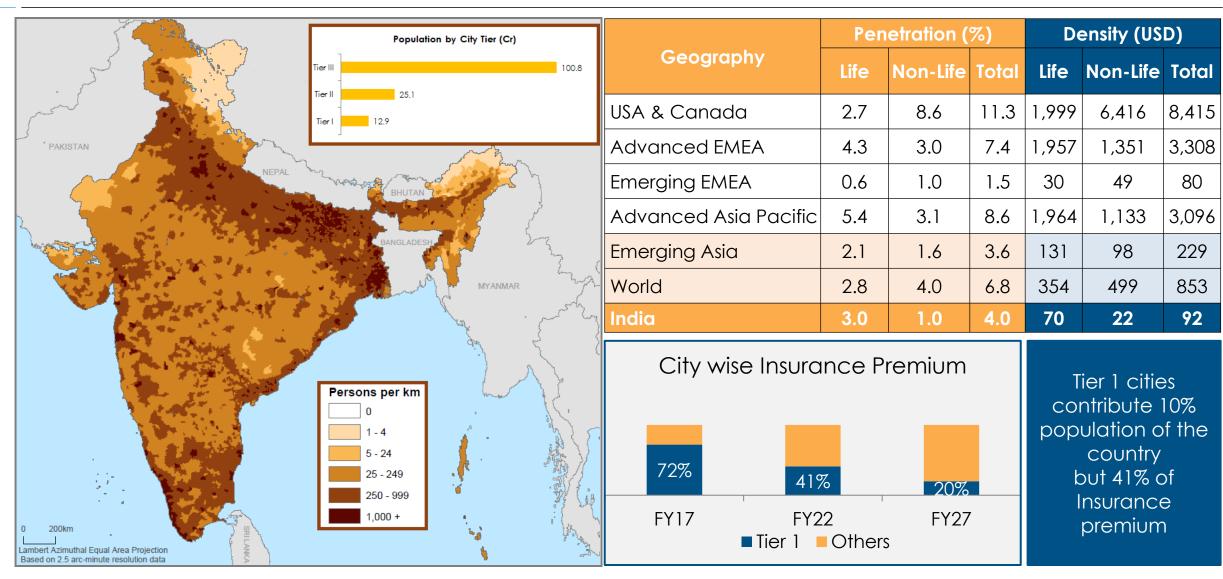

## **India is vast and growing The future is in Tier 2 & 3 cities**

policybazaar \infty paisabazaar 🛷