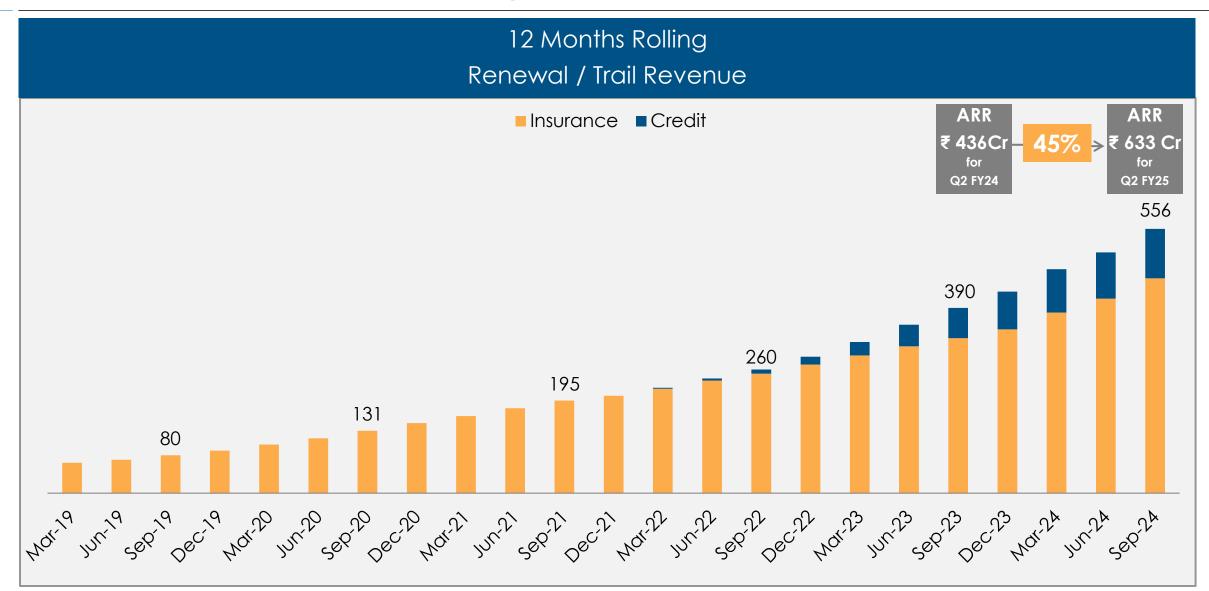

# - Contribution: Revenue minus Direct Costs (Employee direct cost + Acquisition Marketing)

Online brand acquisition spend is included as a part of fixed costs

Renewal / Trail revenue

#### At an annualized run rate of ₹633 Cr, up 45% from ₹436 Cr