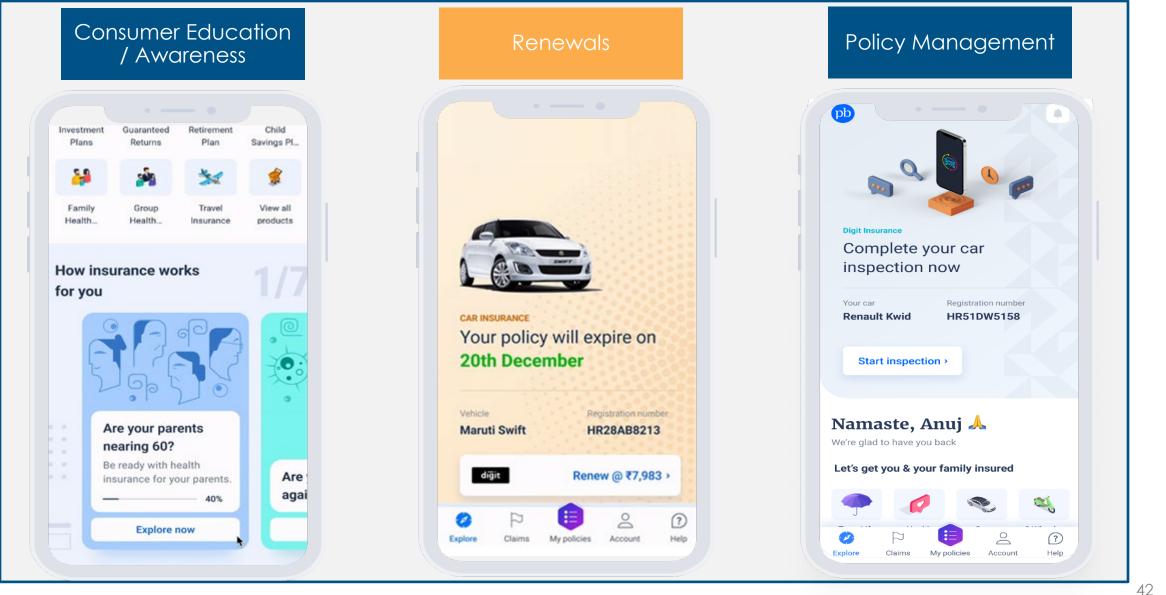

## **Technology solutions for Consumers**

## **Technology solutions for Consumers** A wholesome experience in the App

pb

paisabazaar

policy bazaar 🚳