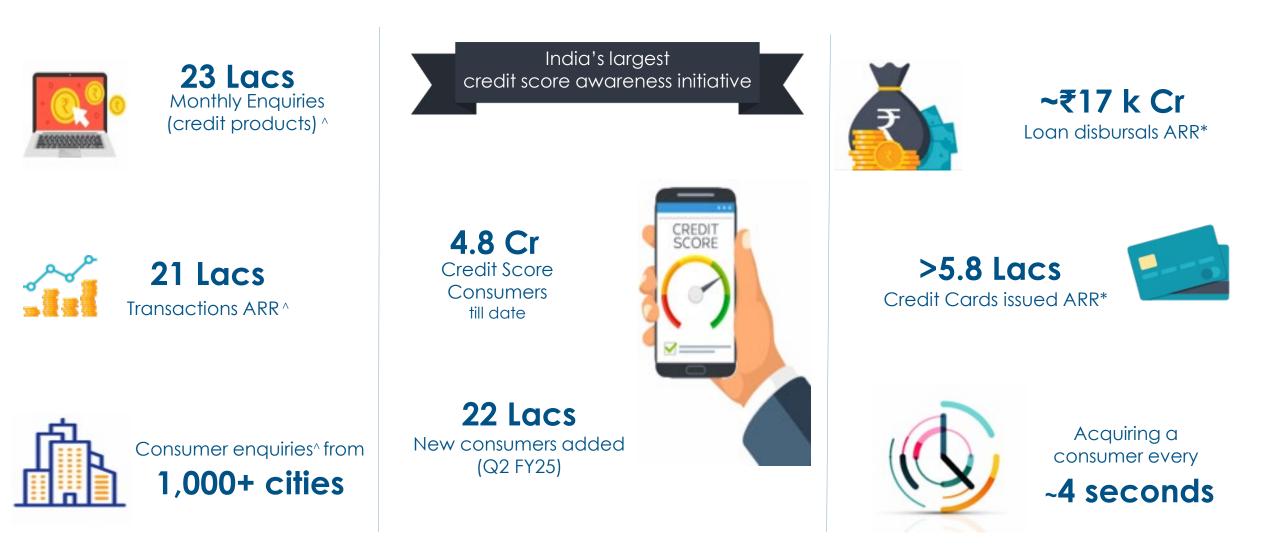

## Continue to focus on serving credit needs of varied segments

- Paisabazaar enables access to credit for India's diverse consumer segments, through transparency, wide choice, independent (unbiased) & right advice
- > We are currently at a loan disbursal ARR<sup>^</sup> of ~₹ 17k Cr and card issuance ARR<sup>^</sup> of about 5.8 Lacs
- A key focus area is to scale our secured credit business, by building strong distribution and fulfilment capabilities along with wider and deeper partnerships. It has scaled to 34% of overall disbursal in Q2FY25 from 11% in Q2 FY24
- About 4.8 Cr consumers from over 820 cities & towns across India have accessed their free credit score on our platform till date, representing over 16%<sup>#\*</sup> of India's active credit score consumers
- 75%+ disbursals from the Paisabazaar platform are to existing customers <sup>\$\*</sup>, demonstrating strong customer trust, leading to repeat behavior
- Our trail revenue is now more than 16% of total revenue, primarily driven by our co-created strategy, helping strengthen the robustness of the business
- Launched PaisaSave, our new feature-rich co-created Credit Card, in Q2
- > Beta launch of PB Money, a Personal Finance Management tool built on AA ecosystem, in Q3
- > Collaborating with partners to drive fraud-avoidance & sustainable risk and help build an ecosystem of 'Responsible Lending'

Management estimates

<sup>^</sup> ARR of Q2FY25

<sup>#</sup> Consumers having at least 1 active trade line; 12-month average

<sup>\$</sup> Customers who ever accessed credit score from Paisabazaar (excl.PB Connect), Management estimates