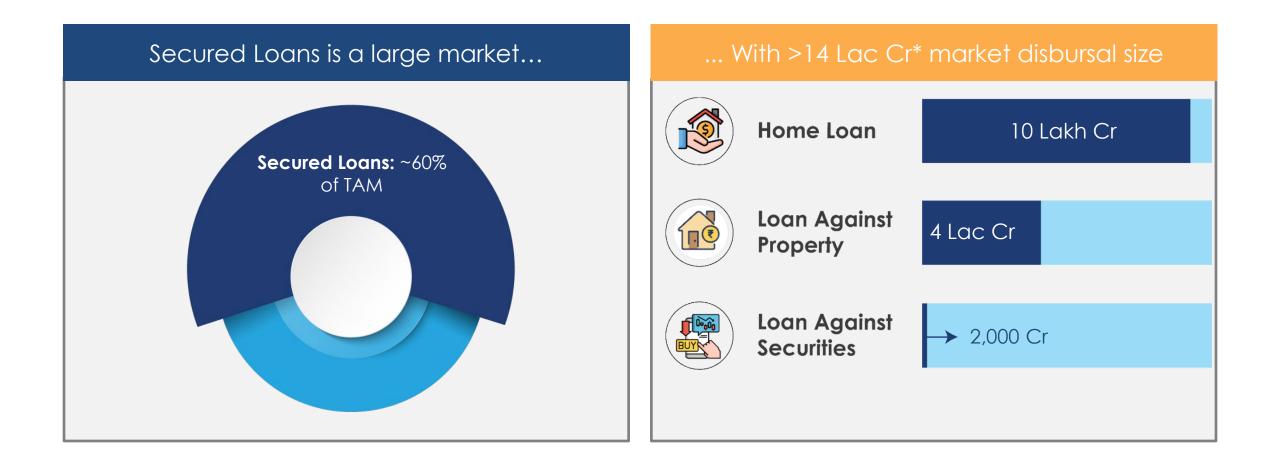

# Strengthening focus on the large secured credit market...

# Investing in fulfillment & digital capabilities to build scale in Secured Credit

#### **Scaling Secured Credit**

#### Strong D2C play

#### PB Connect: A tech platform to bring in digitization, efficiency

- Wide & deep partnerships across PSUs, Pvt Banks, HFCs etc
- Product expansion: focus on Home Ioan, Loan against car & property
- Build last mile & fulfilment capabilities for offline processes
- Create presence in Top 3 cities with >30%\* market share
- 100+ Foos team hired, aim to build 300+ strong team
- Digitally disrupt parts of offline process, like digital sanctioning

- Streamline processes from application to disbursal
- **Real-time tracking** for consumers and connectors
- Improved control for all stakeholders
- Tailored cross-selling opportunities across products

## Focus on continuing strong growth trajectory

| Secured as % of total Disbursals |               | Q2 FY24 | Q2 FY25 | Aim  |
|----------------------------------|---------------|---------|---------|------|
|                                  | $\rightarrow$ | 11%     | 34%     | ~50% |