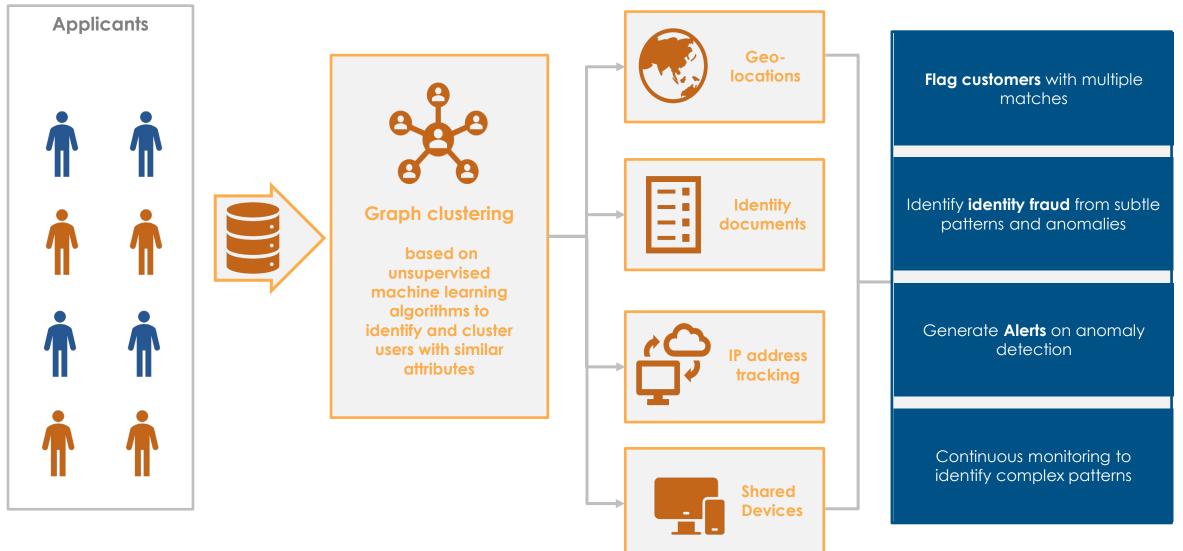

# Collaborating with ecosystem to detect fraud early, manage risk

pb

Aim to be the platform for fraud-avoidance & sustainable risk

pb

Building a robust fraud identification framework by identifying linkages