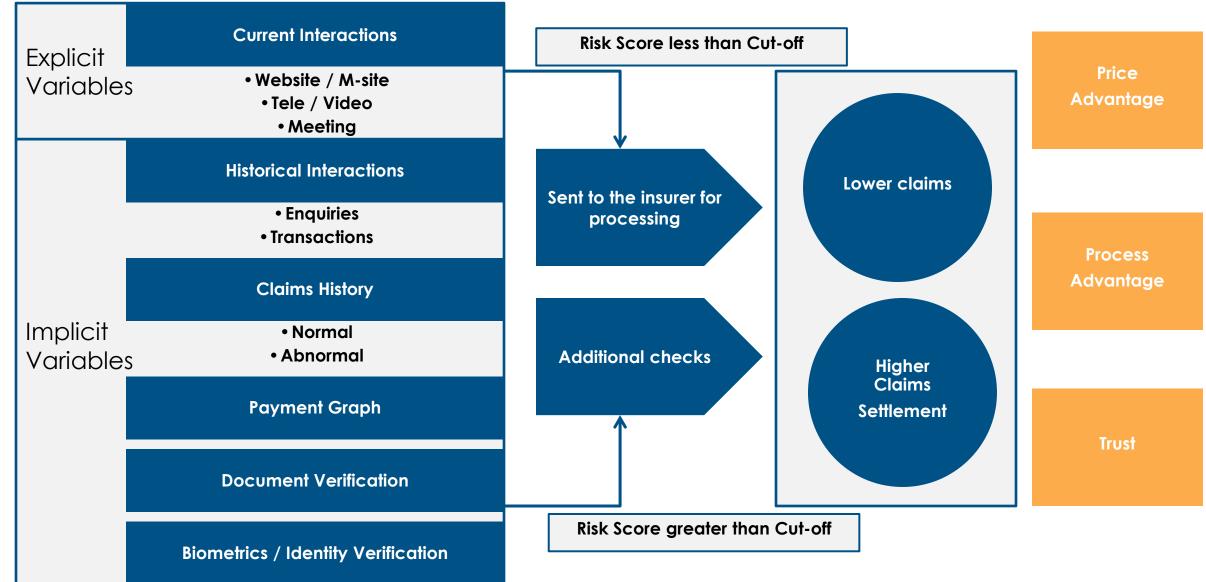

# Technology solutions for Insurance Partners: Risk Assessment

## AI based risk framework used to detect fraud

pb

# **Technology solutions for Insurance Partners: Risk Assessment**

## AI based risk framework used to detect fraud

Technology solutions for Insurance Partners: Risk Assessment

## AI based risk framework used to detect fraud

45

paisabazaar

policy bazaar 🔊

## **PB** Advantage for insurance partners

Leverage data and technology to create best in class products and experiences

| High quality<br>customer disclosures   | <ul> <li>Data disclosure directly from the customer - bypassing agent channel which is prone to fraud</li> <li>Tech based document verification</li> </ul>                                                                                                                                                                                                                      |
|----------------------------------------|---------------------------------------------------------------------------------------------------------------------------------------------------------------------------------------------------------------------------------------------------------------------------------------------------------------------------------------------------------------------------------|
| Extensive historical<br>data           | <ul> <li>16 years digital vintage: Rich data on customers &amp; claims variables</li> <li>18.3mn transacting customers since inception</li> </ul>                                                                                                                                                                                                                               |
| Enhanced scoring<br>using digital data | <ul> <li>Intricate data collected by PB which is unavailable in an offline environment</li> <li>Risk pricing simulation: Use of <b>digital variables exclusive to PB</b> in addition to traditional variables; niche/customized product conceptualization</li> <li><b>Risk scores</b> calculated for <b>fraud</b> and shared with insurers at the time of case login</li> </ul> |
| Rich insights from<br>voice analytics  | <ul> <li>100% of calls converted to text &amp; analysed for behavioural insights, thus sharp risk assessment for insurers</li> <li>Reducing false positives through customer conversation tone analytics</li> </ul>                                                                                                                                                             |