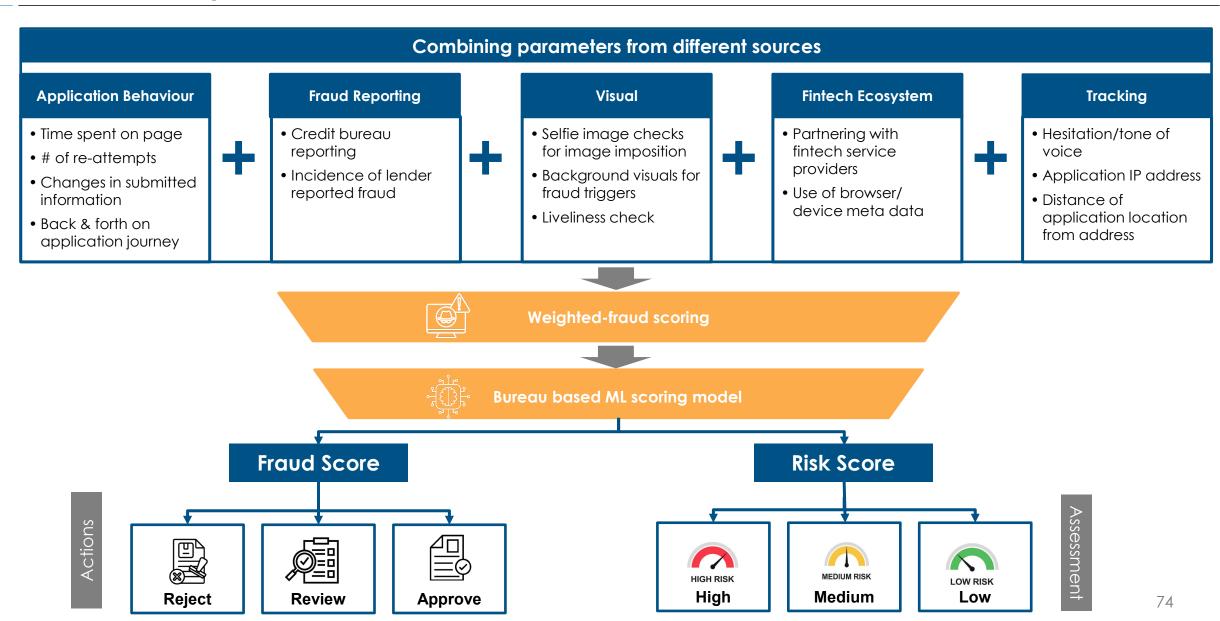

# Collaborating with ecosystem to detect fraud early, manage risk

pb

Aim to be the platform for fraud-avoidance & sustainable risk

pb

Building a robust fraud identification framework by identifying linkages

### Al-driven model for compliance monitoring