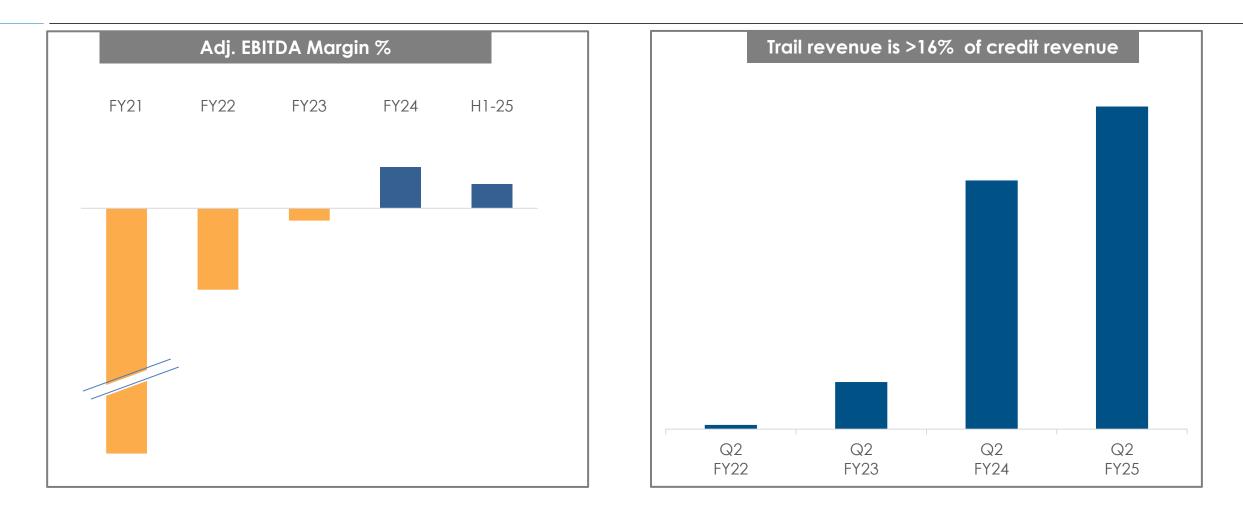

#### At an annualized run rate of ₹633 Cr, up 45% from ₹436 Cr

## Continue to focus on serving credit needs of varied segments

- Paisabazaar enables access to credit for India's diverse consumer segments, through transparency, wide choice, independent (unbiased) & right advice
- > We are currently at a loan disbursal ARR<sup>^</sup> of ~₹ 17k Cr and card issuance ARR<sup>^</sup> of about 5.8 Lacs
- A key focus area is to scale our secured credit business, by building strong distribution and fulfilment capabilities along with wider and deeper partnerships. It has scaled to 34% of overall disbursal in Q2FY25 from 11% in Q2 FY24
- About 4.8 Cr consumers from over 820 cities & towns across India have accessed their free credit score on our platform till date, representing over 16%<sup>#\*</sup> of India's active credit score consumers
- 75%+ disbursals from the Paisabazaar platform are to existing customers <sup>\$\*</sup>, demonstrating strong customer trust, leading to repeat behavior
- Our trail revenue is now more than 16% of total revenue, primarily driven by our co-created strategy, helping strengthen the robustness of the business
- Launched PaisaSave, our new feature-rich co-created Credit Card, in Q2
- > Beta launch of PB Money, a Personal Finance Management tool built on AA ecosystem, in Q3
- > Collaborating with partners to drive fraud-avoidance & sustainable risk and help build an ecosystem of 'Responsible Lending'