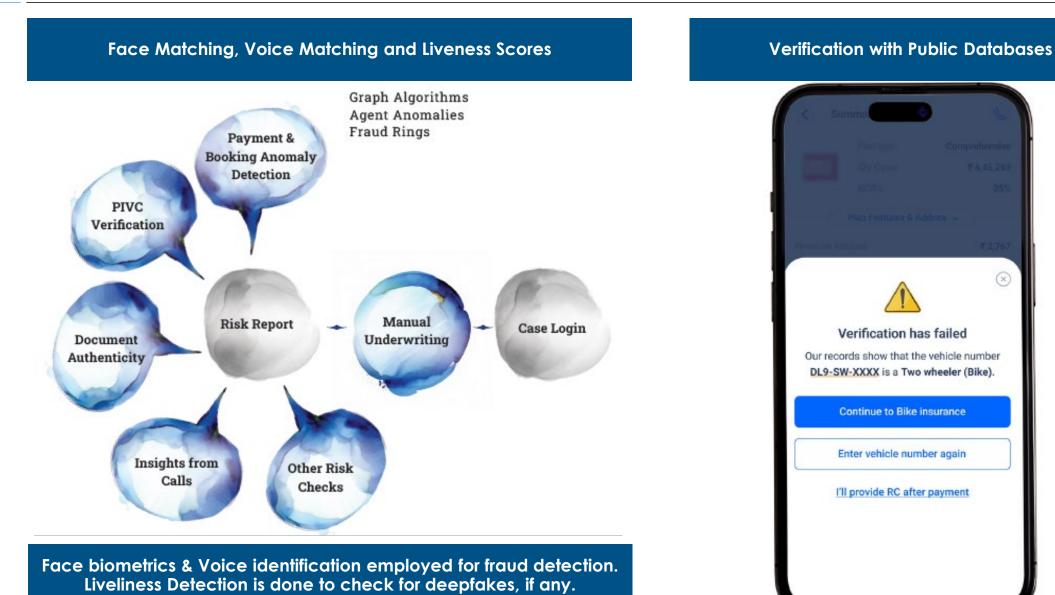

# Technology solutions for Insurance Partners: Risk Assessment

## AI based risk framework used to detect fraud

pb

# **Technology solutions for Insurance Partners: Risk Assessment**

## AI based risk framework used to detect fraud

Technology solutions for Insurance Partners: Risk Assessment

## AI based risk framework used to detect fraud

45

paisabazaar

policy bazaar 🔊