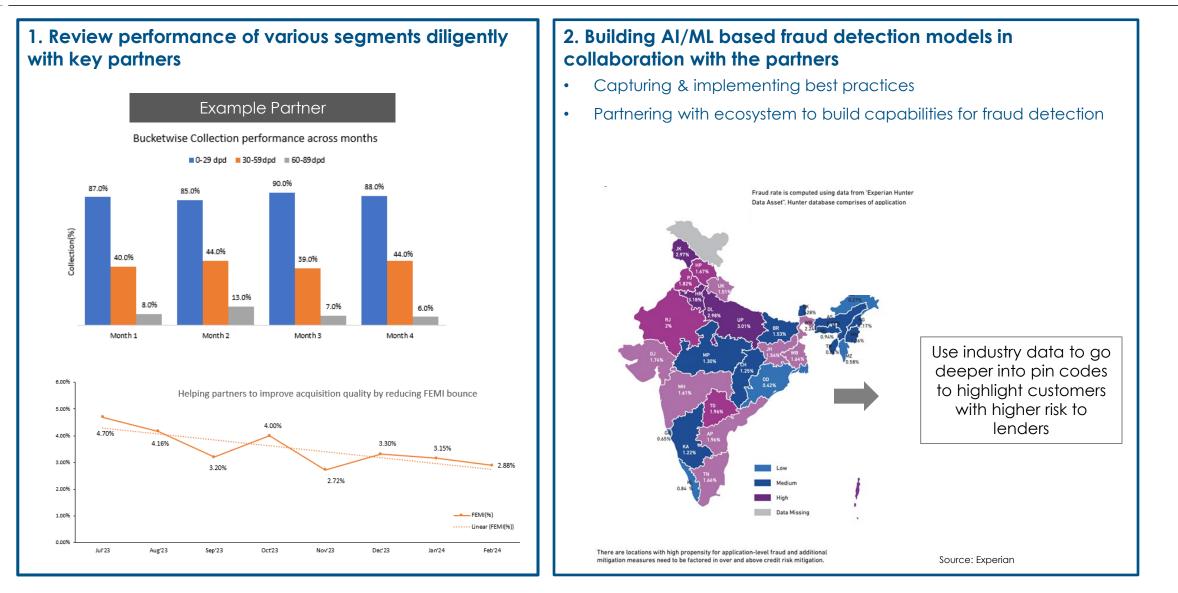

# Collaborating with ecosystem to detect fraud early, manage risk

pb

Aim to be the platform for fraud-avoidance & sustainable risk

pb

Building a robust fraud identification framework by identifying linkages