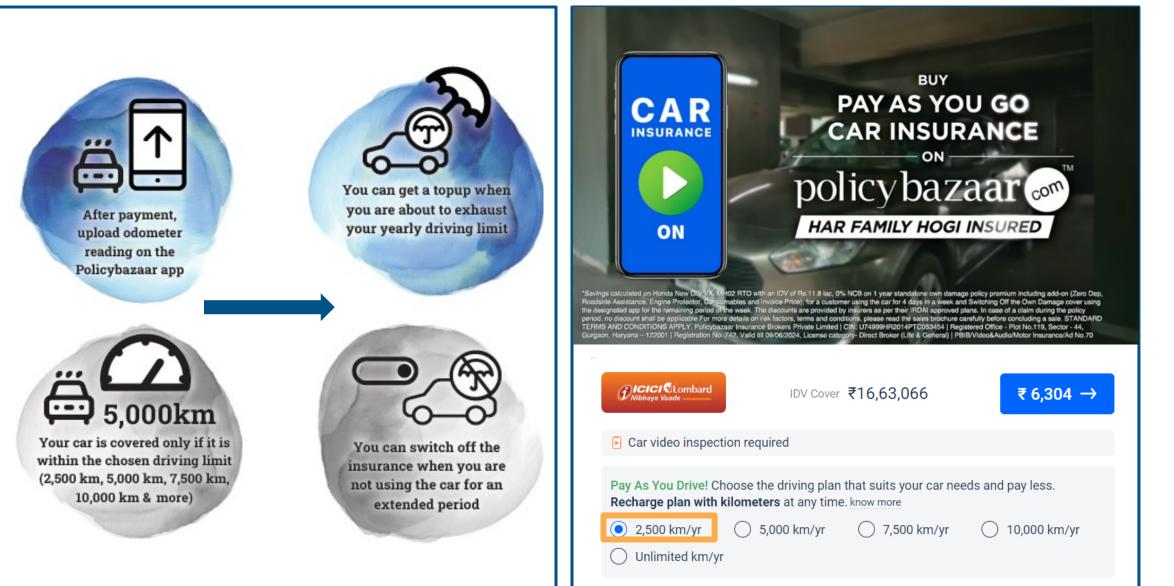

|
| Day care treatments                                 | No claim bonus                                  | Covered after 3 years Policy period Selecting a multi-year plan saves your money and the                                   |
| Restoration benefits                                | Free health checkup                             | trouble of remembering yearly renewal                                                                                      |
| Doctor consultation and pharmacy                    | Maternity cover      Apply filters              | 2 years<br>Save up to 10% on premium<br>Recommended<br>3 years<br>Save up to 15% on premium                                |



#### Usage based plans: Pay-As-You-Drive







policybazaar maisabazaar

#### **Consumer Connect: Tools & Reminders**

| -                                                   | Pay As You Go Insurance Calculator Which car do you drive? Search car by brands  opular brands |         |             |                  | <b>1</b> policy bazaar                                                                                                                                                                                                                     | <b>2</b> Just 4 days left! Renew your<br>Maruti Swift's insurance today                                                                               |  |  |  |
|-----------------------------------------------------|---------------------------------------------------------------------------