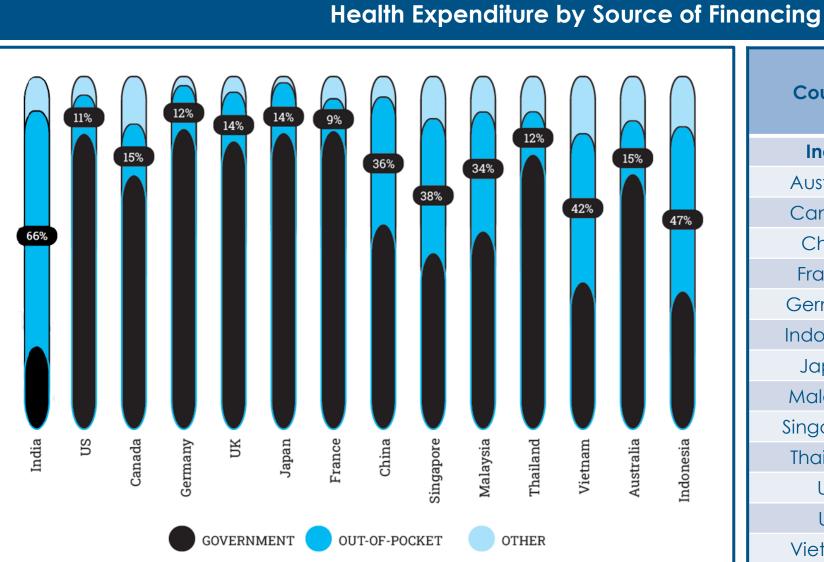

## India continues to have one of the widest protection gaps

66% of Health expenditure is Out-of-Pocket: Health insurance is needed

| Country   | Out-of-Pocket<br>as % Healthcare Expense |
|-----------|------------------------------------------|
| India     | 66%                                      |
| Australia | 15%                                      |
| Canada    | 15%                                      |
| China     | 36%                                      |
| France    | 9%                                       |
| Germany   | 12%                                      |
| Indonesia | 47%                                      |
| Japan     | 14%                                      |
| Malaysia  | 34%                                      |
| Singapore | 38%                                      |
| Thailand  | 12%                                      |
| UK        | 14%                                      |
| US        | 11%                                      |
| Vietnam   | 42%                                      |