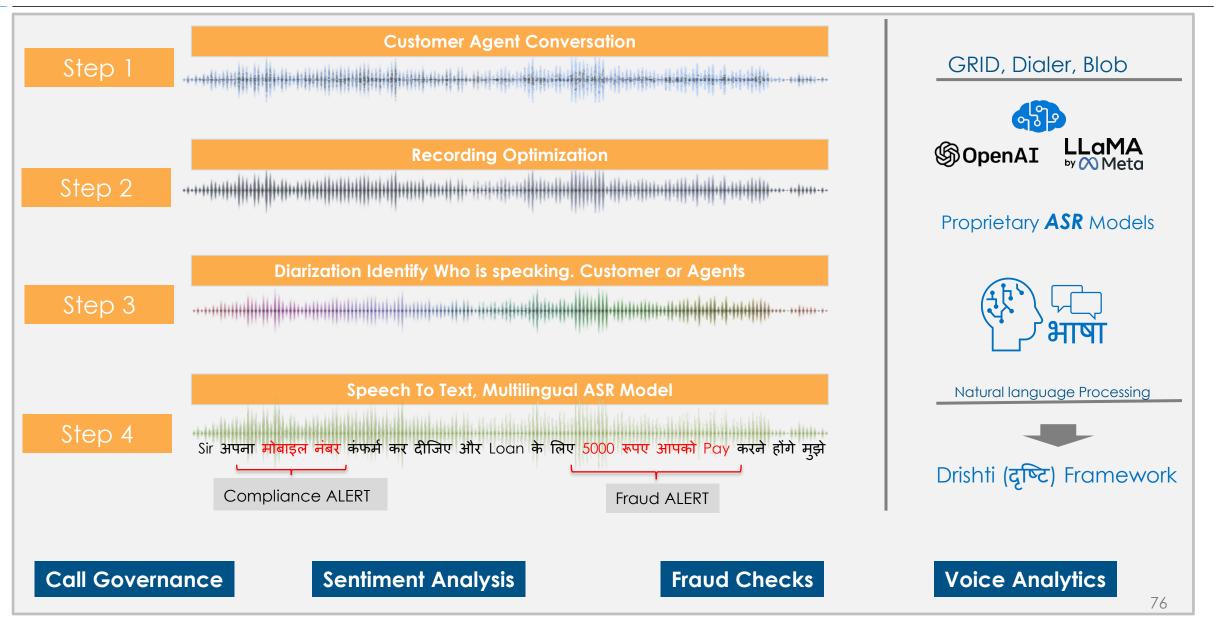

# Technology solutions to Empower employees CRM systems

CRM system with additional features : a mobile app format to provide assistance to our employees supporting consumers through in-person appointments My Performance Lead Details ... Health\_Retainers (Health) Lead ID: 4496535 Showing active appointment **Today's Metrics** Go to Lead View Appointment on March 29, 2024 6:00 PM • % APE Bookings **Customer Summary** ₹0 0 Health Name Mobile Number riya gupta XXXXXXXX95 MTD Appointment New V Performance Call 🕑 chat Total Assigned Leads 463 (First Assigned) Potential Appt. Leads 326 Appointment Generated 46 Booking Done On Your 4 Google Appointments Comments %Conv on Appointment 8.70% Generated the last strength a loss of the loss of Know More > **Take Action** Secondary Booking New Incentive

#### **Unified Communication**

- Omni-channel experience for the customer
- Central Repository of all the communication sent out to the customer
- Includes our home-grown integrated telephony system(PBDialer)

#### Quality Management System

- Maintains the quality of conversations; highlights any mis-selling/ high-performing advisor techniques
- Automated Speech Recognition (ASR) platform to determine insights (intents, sentiments, queries, et al)
- Developed dictionaries & vocabulary for contextual understanding of Hinglish
- The Named Entity Recognition (NER) model identifies key phrases and interest indicators from conversations

#### Reporting & Business Intelligence System

policy bazaar om

- Optimus, a single storage entity for multiple databases to support downstream reporting & analysis
- The Data lake handles both structured & unstructured data from various sources in various formats
- Generates more than 1,500 kinds of reports on a daily basis