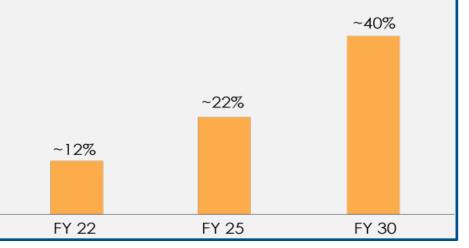

## Current external environment tough, moderation in unsecured credit & Cards

For sustainable, long-term growth, industry encouraged to review supernormal growth in unsecured

Rapid growth in unsecured credit post COVID, led by new categories like BNPL, STPL & influx of capital

Industry advised to review & moderate super-normal growth in unsecured loans

Risk-weight increase for unsecured credit; increase in cost of funds /supply crunch for downstream NBFCs

Guidance led to policy & process changes for a stronger ecosystem

Stress observed in certain segments across unsecured lending. leading to tightening

On-boarding processes paused for some Banks, NBFCs due to process & pricing concerns

Guidance around co-brand regulations and V-KYC led to policy and process changes