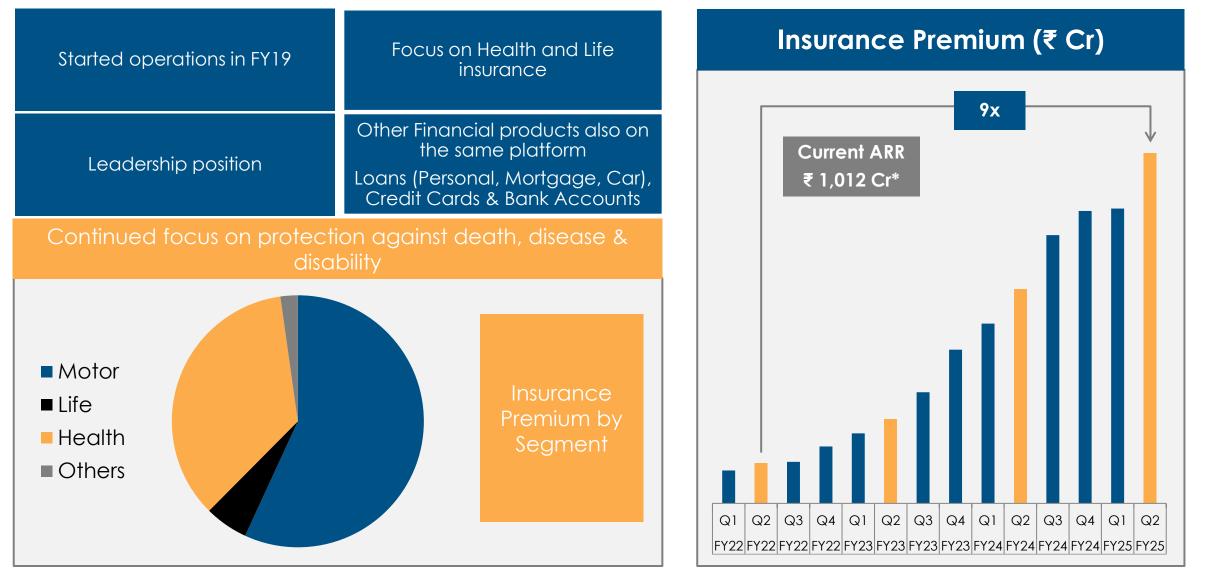

## **PB** Partners

Enablement platform for about 250k partners to help them manage insurance sales using technology

Total Insurance Premium is at ₹5,450 Cr, a growth of 57% YoY Lending Disbursal is at ₹4,237 Cr

Core Insurance New Premium grew 61% YoY Health & Life Insurance New Premium grew 69% YoY

Revenue grew 44% YoY to ₹1,167 Cr

PAT improved by ₹72 Cr from a loss of ₹21 Cr to a profit of ₹51 Cr YoY

Cash increased to ₹5,423 Cr, up ₹171 Cr QoQ

57% premium growth led by New Health & Life insurance at 69%, Revenue growth at 44%

|                                         |       | Q2 FY24                    |                    |         | Q2 FY25                    |                    |       | ΥοΥ                        |                    |  |  |
|-----------------------------------------|-------|----------------------------|--------------------|---------|----------------------------|--------------------|-------|----------------------------|--------------------|--|--|
| ₹ Crores                                | Total | Core<br>Online<br>Business | New<br>Initiatives | Total   | Core<br>Online<br>Business | New<br>Initiatives | Total | Core<br>Online<br>Business | New<br>Initiatives |  |  |
| Premium                                 | 3,475 | 2,629                      | 846                | 5,450   | 3,922                      | 1,528              | 57%   | 49%                        | 81%                |  |  |
| Revenue                                 | 812   | 597                        | 015                | 1 1 / 7 | 767                        | 400                | 44%   | 28%                        | 87%                |  |  |
| Insurance Non-Ins                       | 012   | 443 154                    | 215                | 1,167   | 624 143                    |                    |       | 41% (8)%                   | 07 %               |  |  |
| Contribution<br>(non-GAAP) <sup>#</sup> | 247   | 266                        | (19)               | 319     | 317                        | 2                  | 29%   | 19%                        | 109%               |  |  |
| Contribution %                          | 30%   | 45%                        | (9)%               | 27%     | 41%                        | 0%                 |       |                            |                    |  |  |
| Adjusted EBITDA<br>(non-GAAP)           | 13    | 68                         | (55)               | 56      | 103                        | (47)               | 317%  | 50%                        | 15%                |  |  |
| Adj EBITDA %                            | 2%    | 11%                        | (26)%              | 5%      | 13%                        | (12)%              |       |                            |                    |  |  |