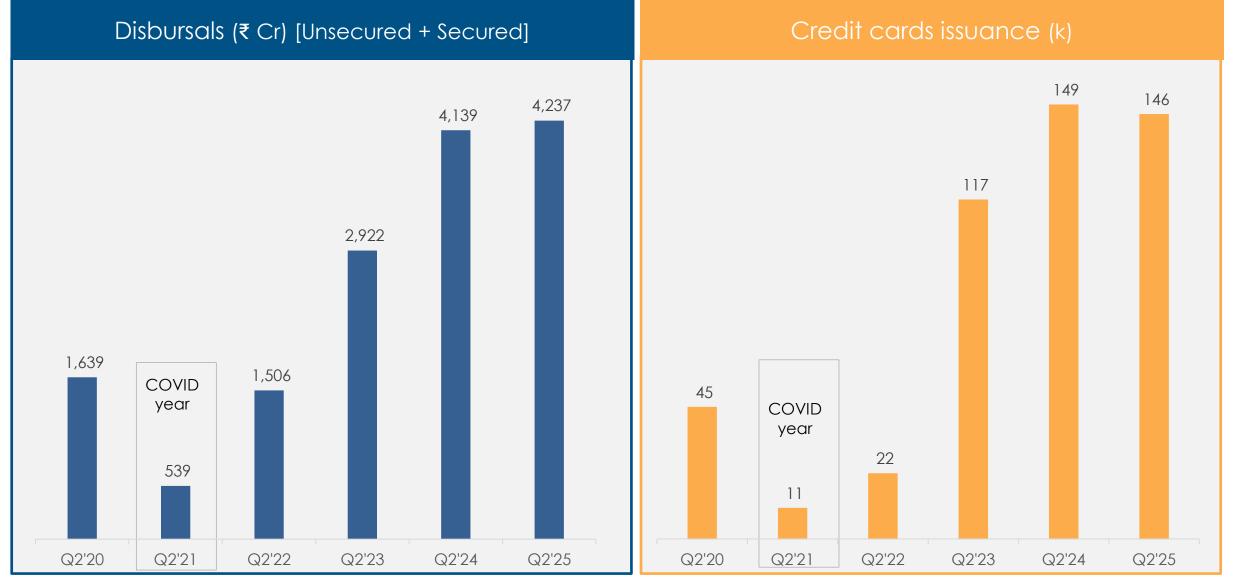

## **PB** Partners

Enablement platform for about 250k partners to help them manage insurance sales using technology

Total Insurance Premium is at ₹5,450 Cr, a growth of 57% YoY Lending Disbursal is at ₹4,237 Cr

Core Insurance New Premium grew 61% YoY Health & Life Insurance New Premium grew 69% YoY

Revenue grew 44% YoY to ₹1,167 Cr

PAT improved by ₹72 Cr from a loss of ₹21 Cr to a profit of ₹51 Cr YoY

Cash increased to ₹5,423 Cr, up ₹171 Cr QoQ

57% premium growth led by New Health & Life insurance at 69%, Revenue growth at 44%

|                                         |       | Q2 FY24                    |                    |         | Q2 FY25                    |                    |       | ΥοΥ                        |                    |  |  |
|-----------------------------------------|-------|----------------------------|--------------------|---------|----------------------------|--------------------|-------|----------------------------|--------------------|--|--|
| ₹ Crores                                | Total | Core<br>Online<br>Business | New<br>Initiatives | Total   | Core<br>Online<br>Business | New<br>Initiatives | Total | Core<br>Online<br>Business | New<br>Initiatives |  |  |
| Premium                                 | 3,475 | 2,629                      | 846                | 5,450   | 3,922                      | 1,528              | 57%   | 49%                        | 81%                |  |  |
| Revenue                                 | 812   | 597                        | 015                | 1 1 / 7 | 767                        | 400                | 44%   | 28%                        | 87%                |  |  |
| Insurance Non-Ins                       | 012   | 443 154                    | 215                | 1,167   | 624 143                    |                    |       | 41% (8)%                   | 07 %               |  |  |
| Contribution<br>(non-GAAP) <sup>#</sup> | 247   | 266                        | (19)               | 319     | 317                        | 2                  | 29%   | 19%                        | 109%               |  |  |
| Contribution %                          | 30%   | 45%                        | (9)%               | 27%     | 41%                        | 0%                 |       |                            |                    |  |  |
| Adjusted EBITDA<br>(non-GAAP)           | 13    | 68                         | (55)               | 56      | 103                        | (47)               | 317%  | 50%                        | 15%                |  |  |
| Adj EBITDA %                            | 2%    | 11%                        | (26)%              | 5%      | 13%                        | (12)%              |       |                            |                    |  |  |