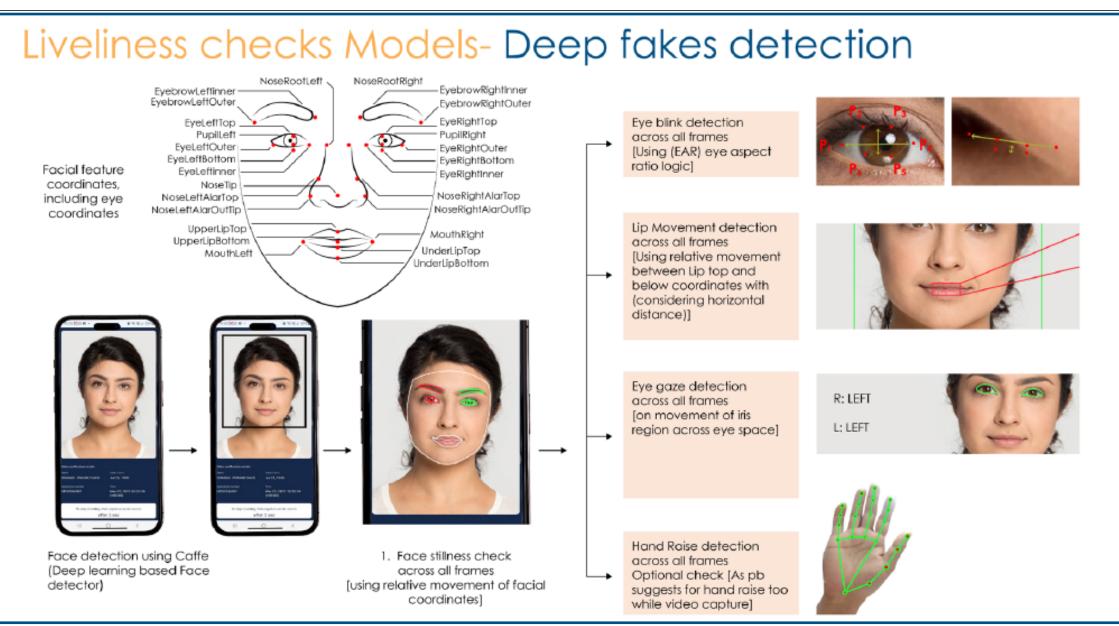

# Technology solutions for Insurance Partners: Risk Assessment

## AI based risk framework used to detect fraud

pb

# **Technology solutions for Insurance Partners: Risk Assessment**

## AI based risk framework used to detect fraud

Technology solutions for Insurance Partners: Risk Assessment

## AI based risk framework used to detect fraud

45

paisabazaar

policy bazaar 🔊