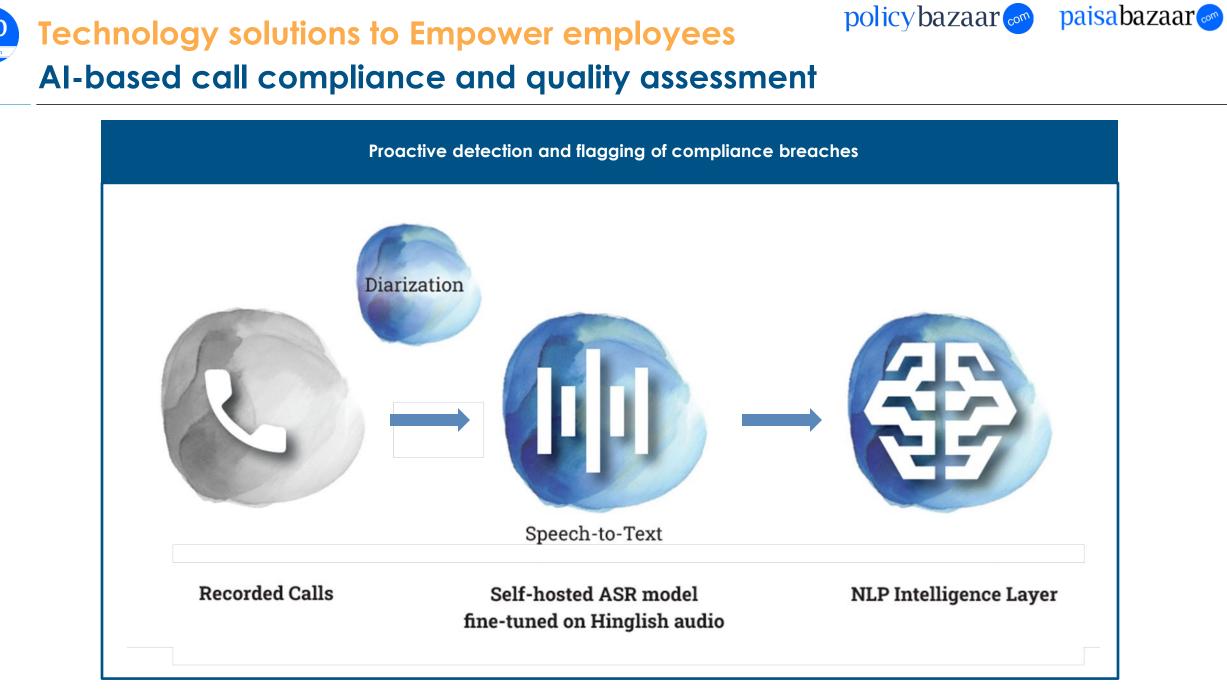

# **Technology solutions to Empower employees**

#### Quality Management System

- Maintains the quality of conversations; highlights any mis-selling/ high-performing advisor techniques
- Automated Speech Recognition (ASR) platform to determine insights (intents, sentiments, queries, et al)
- Developed dictionaries & vocabulary for contextual understanding of Hinglish
- The Named Entity Recognition (NER) model identifies key phrases and interest indicators from conversations