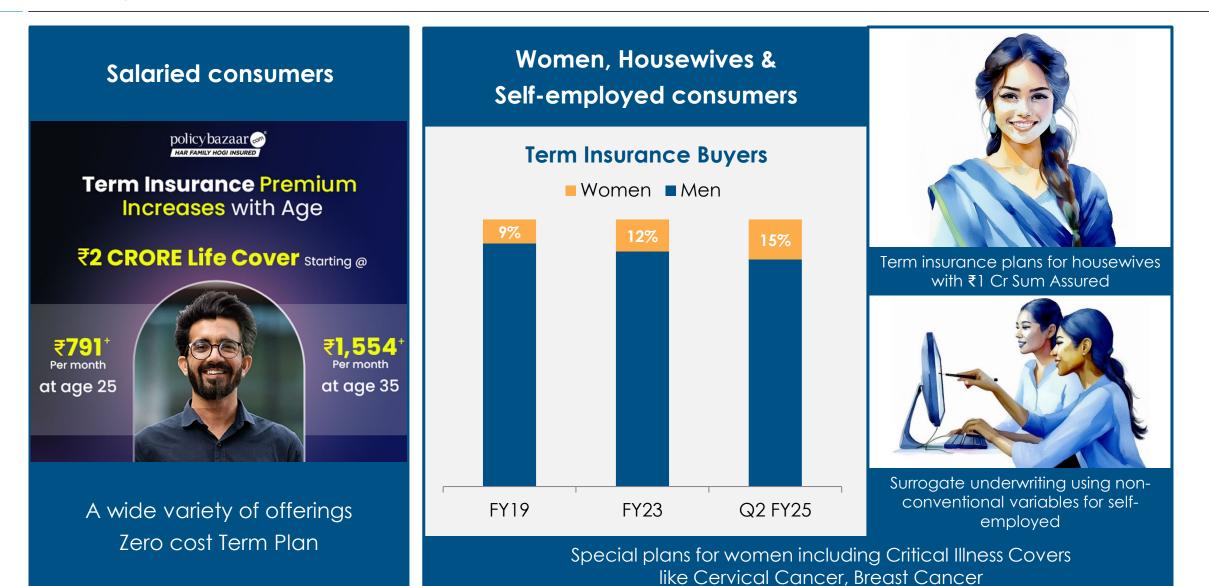

#### Improving Efficiency & Customer Experience

- "Har Family Hogi Insured!" We aim to protect every family in India against the financial impact of Death, disease & disability by having Health and Life insurance. We continue expanding our regional reach using TV campaigns in regional languages like Tamil, Telugu and Marathi and offering sales support in 200+ cities in 18 languages.
- Scale is key for a marketplace: we sourced ₹ 5,450 Cr insurance premium in Q2 FY25 marking a 57% growth YoY. In H1, Health & Life Insurance New Premium grew 73% YoY.
- > ₹ c.516<sup>#</sup> Cr ARR renewal revenue<sup>^</sup> which typically has 85% Margins
- Our consistent efforts to improve customer service and claims support are paying off with multiple heartening customer messages and continues to be reflected by a CSAT\* of 90% for Q2 FY25
- > Quality of business in terms of Claims ratios and Retention rates makes our business profitable for our partners
- High disclosure rates & fraud detection are helping improve claims settlement ratios for our partners. We continue to offer onground claims support with a TAT of 30 mins in 190 cities
- Continued focus on product & process innovation
- Increasing efficiency of operations
  - > 80%+ of Motor (four and two wheeler insurance) and travel insurance transactions continue to be unassisted
  - > Physical leg of the business continuing to deliver meaningful impact on Health and Life Insurance businesses
    - Steady growth in premium per enquiry
    - Increasing percentage of business via this hybrid mode

## Continue to focus on serving credit needs of varied segments

- Paisabazaar enables access to credit for India's diverse consumer segments, through transparency, wide choice, independent (unbiased) & right advice
- > We are currently at a loan disbursal ARR<sup>^</sup> of ~₹ 17k Cr and card issuance ARR<sup>^</sup> of about 5.8 Lacs
- A key focus area is to scale our secured credit business, by building strong distribution and fulfilment capabilities along with wider and deeper partnerships. It has scaled to 34% of overall disbursal in Q2FY25 from 11% in Q2 FY24
- About 4.8 Cr consumers from over 820 cities & towns across India have accessed their free credit score on our platform till date, representing over 16%<sup>#\*</sup> of India's active credit score consumers
- 75%+ disbursals from the Paisabazaar platform are to existing customers <sup>\$\*</sup>, demonstrating strong customer trust, leading to repeat behavior
- Our trail revenue is now more than 16% of total revenue, primarily driven by our co-created strategy, helping strengthen the robustness of the business
- Launched PaisaSave, our new feature-rich co-created Credit Card, in Q2
- > Beta launch of PB Money, a Personal Finance Management tool built on AA ecosystem, in Q3
- > Collaborating with partners to drive fraud-avoidance & sustainable risk and help build an ecosystem of 'Responsible Lending'