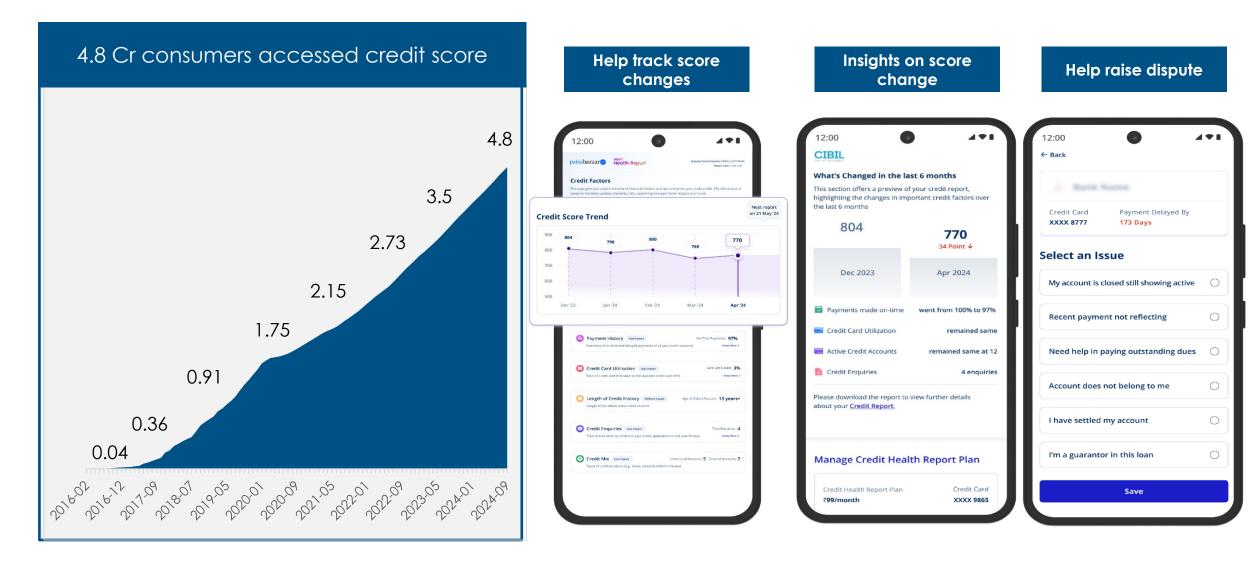

credit Score platform continues to be the backbone of consumer engagement

Enabled 4.8 Cr consumers to be credit aware

pb

# Credit Score Platform

Helping consumers get actionable insights to manage & improve score

## Continue to focus on serving credit needs of varied segments

- Paisabazaar enables access to credit for India's diverse consumer segments, through transparency, wide choice, independent (unbiased) & right advice
- > We are currently at a loan disbursal ARR<sup>^</sup> of ~₹ 17k Cr and card issuance ARR<sup>^</sup> of about 5.8 Lacs
- A key focus area is to scale our secured credit business, by building strong distribution and fulfilment capabilities along with wider and deeper partnerships. It has scaled to 34% of overall disbursal in Q2FY25 from 11% in Q2 FY24
- About 4.8 Cr consumers from over 820 cities & towns across India have accessed their free credit score on our platform till date, representing over 16%<sup>#\*</sup> of India's active credit score consumers
- 75%+ disbursals from the Paisabazaar platform are to existing customers <sup>\$\*</sup>, demonstrating strong customer trust, leading to repeat behavior
- Our trail revenue is now more than 16% of total revenue, primarily driven by our co-created strategy, helping strengthen the robustness of the business
- Launched PaisaSave, our new feature-rich co-created Credit Card, in Q2
- > Beta launch of PB Money, a Personal Finance Management tool built on AA ecosystem, in Q3
- > Collaborating with partners to drive fraud-avoidance & sustainable risk and help build an ecosystem of 'Responsible Lending'