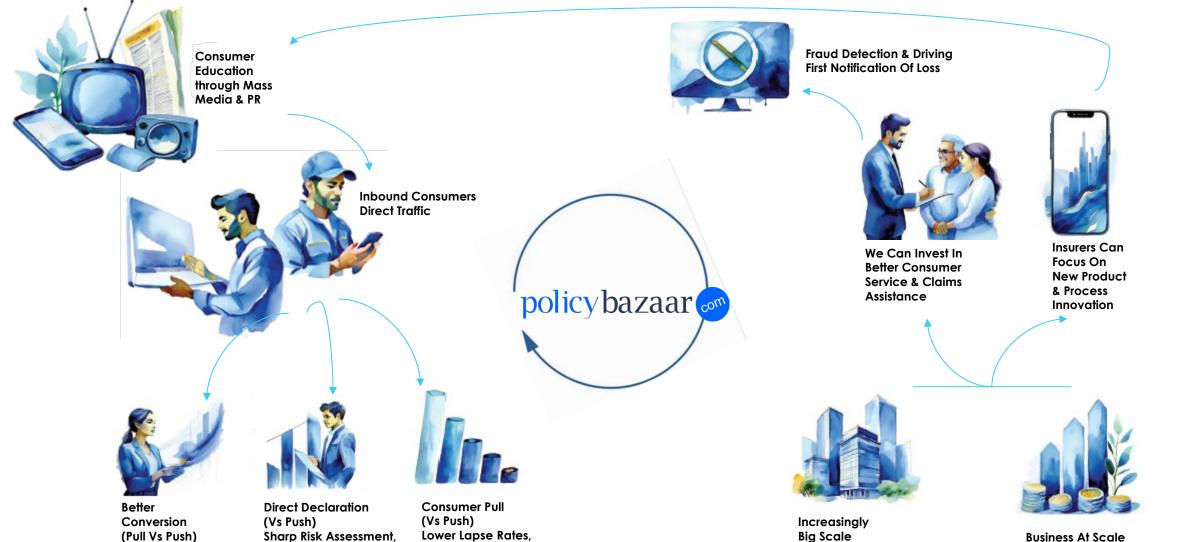

#### Policybazaar

Insurance marketplace focused on the Indian middle-class families buying protection against the 3Ds (Death, Disease and Disability)

We provide end to end insurance solutions to the retail consumers (choice of products, the most convenient way of buying and policy management & claim support). We believe that the quality of business, which includes honest customer declarations, sharp risk assessment and complete product disclosure, is critical for the long term growth of the industry, and we are a positive force in that endeavor.

## **PB** Advantage for insurance partners

Leverage data and technology to create best in class products and experiences

| High quality<br>customer disclosures   | <ul> <li>Data disclosure directly from the customer - bypassing agent channel which is prone to fraud</li> <li>Tech based document verification</li> </ul>                                                                                                                                                                                                                      |
|----------------------------------------|---------------------------------------------------------------------------------------------------------------------------------------------------------------------------------------------------------------------------------------------------------------------------------------------------------------------------------------------------------------------------------|
| Extensive historical<br>data           | <ul> <li>16 years digital vintage: Rich data on customers &amp; claims variables</li> <li>18.3mn transacting customers since inception</li> </ul>                                                                                                                                                                                                                               |
| Enhanced scoring<br>using digital data | <ul> <li>Intricate data collected by PB which is unavailable in an offline environment</li> <li>Risk pricing simulation: Use of <b>digital variables exclusive to PB</b> in addition to traditional variables; niche/customized product conceptualization</li> <li><b>Risk scores</b> calculated for <b>fraud</b> and shared with insurers at the time of case login</li> </ul> |
| Rich insights from<br>voice analytics  | <ul> <li>100% of calls converted to text &amp; analysed for behavioural insights, thus sharp risk assessment for insurers</li> <li>Reducing false positives through customer conversation tone analytics</li> </ul>                                                                                                                                                             |