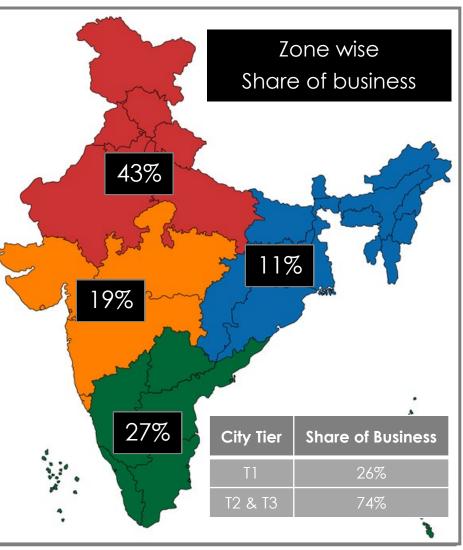

# Sustained market leadership & Increasing efficiency PBPartners com is a platform for independent sellers of Insurance and

- PBPartners.com is a platform for independent sellers of Insurance and other financial products
  - > Enable sellers to sell across Products and Suppliers via an app
  - Tech based platform for Research, Issuance, and Customer Management
- > Market Leadership in Premium as well as technology platform
- Highest proportion of non-motor business in the industry
- Improvement in sales & marketing efficiency
- Expanding reach in the country
  - > Present in 18.7k pin codes out of 19.1k (98%) pin codes in India
  - Tier 2 & Tier 3 cities contribute 74% of the business