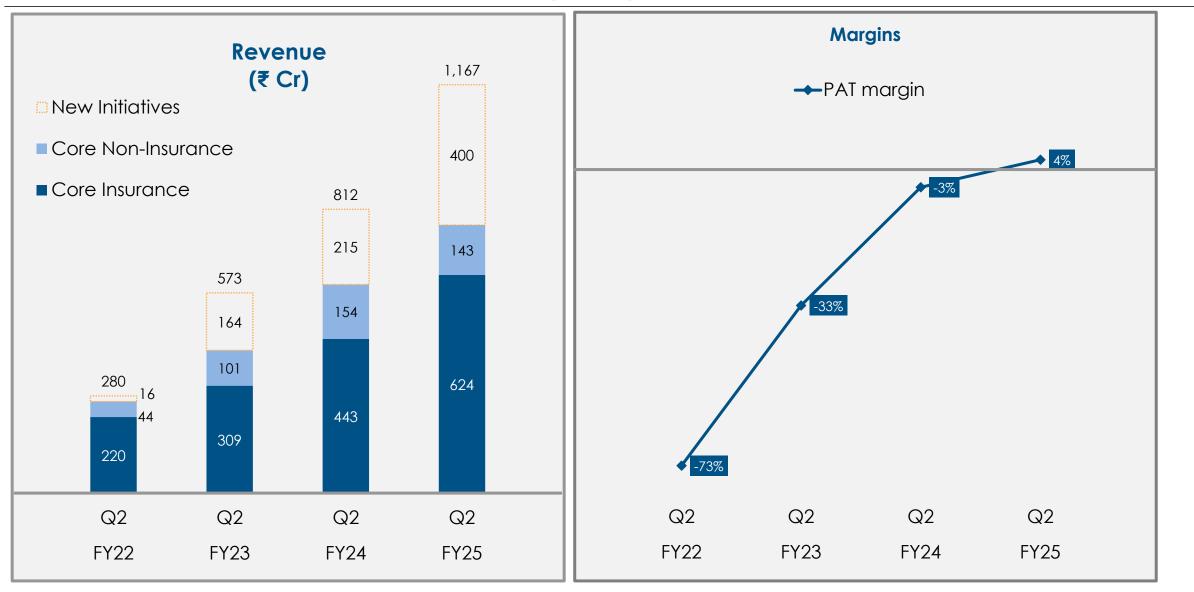

Core Insurance New Premium grew 61% YoY Health & Life Insurance New Premium grew 69% YoY

Revenue grew 44% YoY to ₹1,167 Cr

PAT improved by ₹72 Cr from a loss of ₹21 Cr to a profit of ₹51 Cr YoY

Cash increased to ₹5,423 Cr, up ₹171 Cr QoQ

57% premium growth led by New Health & Life insurance at 69%, Revenue growth at 44%

|                                         |       | Q2 FY24                    |                    |         | Q2 FY25                    |                    |       | ΥοΥ                        |                    |  |  |
|-----------------------------------------|-------|----------------------------|--------------------|---------|----------------------------|--------------------|-------|----------------------------|--------------------|--|--|
| ₹ Crores                                | Total | Core<br>Online<br>Business | New<br>Initiatives | Total   | Core<br>Online<br>Business | New<br>Initiatives | Total | Core<br>Online<br>Business | New<br>Initiatives |  |  |
| Premium                                 | 3,475 | 2,629                      | 846                | 5,450   | 3,922                      | 1,528              | 57%   | 49%                        | 81%                |  |  |
| Revenue                                 | 812   | 597                        | 015                | 1 1 / 7 | 767                        | 400                | 44%   | 28%                        | 87%                |  |  |
| Insurance Non-Ins                       | 012   | 443 154                    | 215                | 1,167   | 624 143                    |                    |       | 41% (8)%                   | 07 %               |  |  |
| Contribution<br>(non-GAAP) <sup>#</sup> | 247   | 266                        | (19)               | 319     | 317                        | 2                  | 29%   | 19%                        | 109%               |  |  |
| Contribution %                          | 30%   | 45%                        | (9)%               | 27%     | 41%                        | 0%                 |       |                            |                    |  |  |
| Adjusted EBITDA<br>(non-GAAP)           | 13    | 68                         | (55)               | 56      | 103                        | (47)               | 317%  | 50%                        | 15%                |  |  |
| Adj EBITDA %                            | 2%    | 11%                        | (26)%              | 5%      | 13%                        | (12)%              |       |                            |                    |  |  |

#### PAT improved by ₹72Cr from a loss of ₹21 Cr to a profit of ₹51 Cr YoY

| ₹ Crores                      | Q2<br>FY24 | Q2<br>FY25 |  |  |
|-------------------------------|------------|------------|--|--|
| Adjusted EBITDA<br>(non-GAAP) | 13         | 56         |  |  |
| ESOP Charges                  | 102        | 64         |  |  |
| EBITDA                        | (89)       | (8)        |  |  |
| Depreciation                  | 22         | 29         |  |  |
| Finance Cost                  | 7          | 9          |  |  |
| Other Income                  | 97         | 106        |  |  |
| Тах                           |            | 9          |  |  |
| PAT                           | (21)       | 51         |  |  |