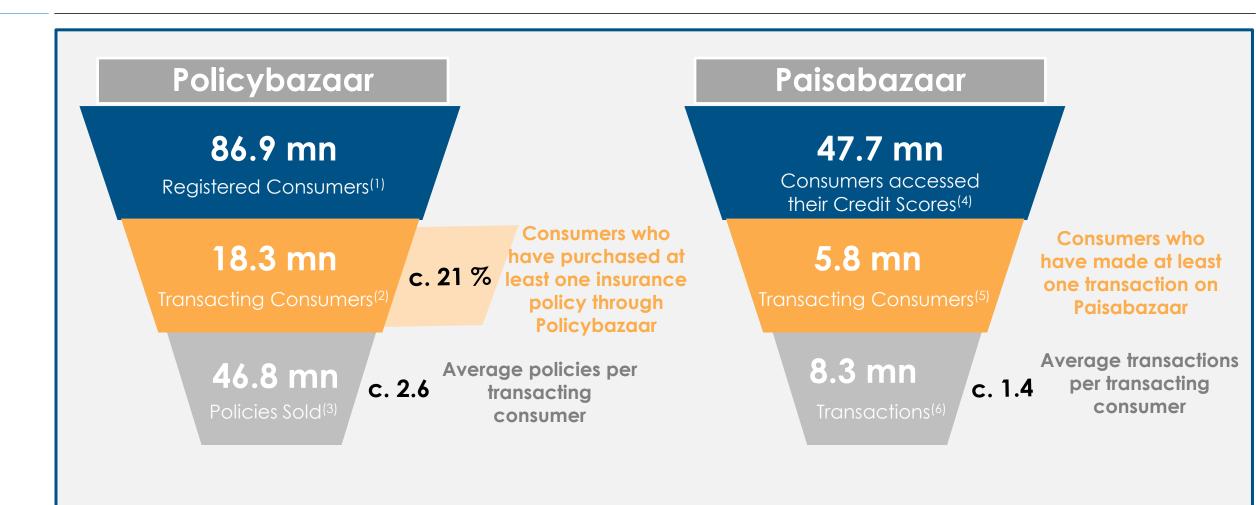

## Two leading consumer destinations

- 1. Consumers registered on Policybazaar platform as of Sep 30, 2024
- 2. Cumulative number of unique Consumers who bought at least one product on Policybazaar since its inception till Sep 30, 2024
- 3. Cumulative number of new life and non-life insurance policies sold and non-life insurance renewals on Policybazaar since its inception till Sep 30, 2024
- 4. Consumers who accessed their credit scores through Paisabazaar till Sep 30, 2024
- 5. Cumulative number of unique Consumers who made at least one transaction on Paisabazaar since its inception till Sep 30, 2024
- 6. Cumulative number of transactions made on Paisabazaar since its inception till Sep 30, 2024