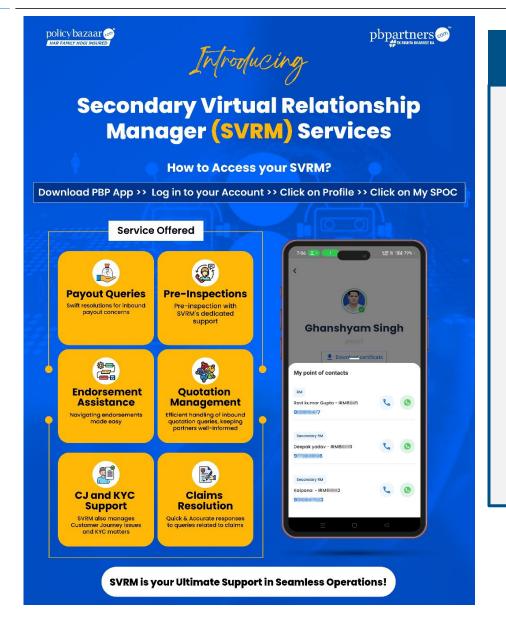

# **Relationship Manager for 24\*7 support**

## SVRM (Secondary Virtual Relationship Manager)

- Tech-based initiative
- Dedicated 24\*7 support for seller partners
  - Payout Queries •
  - **Pre-inspections** •
  - Endorsement Assistance •
  - **Quotation Management** •
  - CJ & KYC Support •
  - Claims Resolution •
- Improves operational efficiency for PBPartners