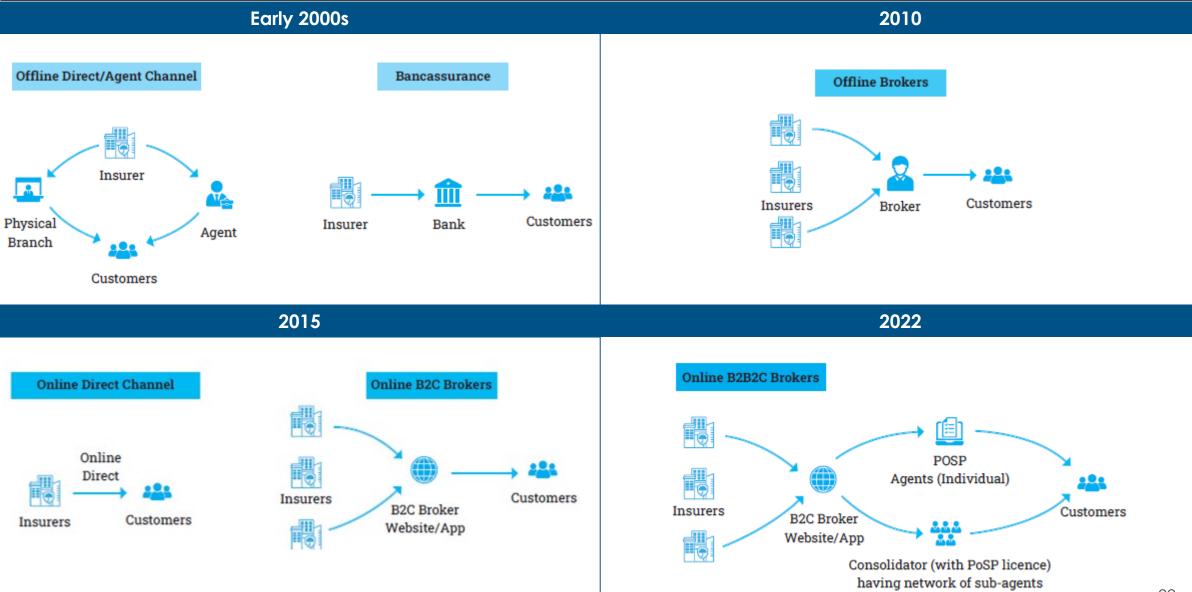

|
| Germany   | 12%                                      |
| Indonesia | 47%                                      |
| Japan     | 14%                                      |
| Malaysia  | 34%                                      |
| Singapore | 38%                                      |
| Thailand  | 12%                                      |
| UK        | 14%                                      |
| US        | 11%                                      |
| Vietnam   | 42%                                      |

----

## India continues to have one of the widest protection gaps

Only 3% Life Coverage: Term Insurance is needed



## **India is vast and growing The future is in Tier 2 & 3 cities**

policybazaar \infty paisabazaar 🛷



# **Evolution of Insurance Distribution Channels**



policybazaar

paisabazaar



# India's Insurtech Ecosystem

| Categories                             | B2C                                                                                                      | B2E                                                                         | B2B2C                                                                          |                                                                |  |
|----------------------------------------|----------------------------------------------------------------------------------------------------------|-----------------------------------------------------------------------------|--------------------------------------------------------------------------------|-----------------------------------------------------